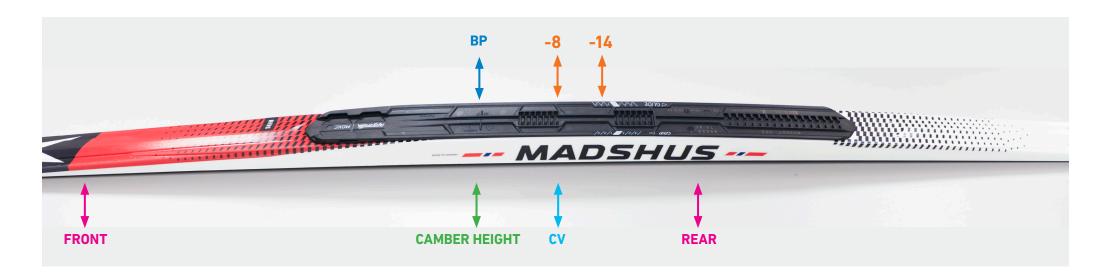

### **REDLINE** SKATE

| MODEL | KEY FEATURES                                                                                                                                                                                                                                                                                                                                                                                                                                                                                                                                         | CHARACTERISTICS                                                                                                                                                                                                                                                                                                                                                                                                                                                                                                                                                                                                                                                                                                                                                                                                                                                                                                                                                                                                                                                                                                                                                                                                                                                                                                                                                                                                                                                                                                                                                                                                                                                                                                                                                                                                                                                                                                                                                                                                                                                                                                                      | ITEM            | LENGTH                       | BINDING PLAT   | E SIDECUT | WEIGHT                    | CORE                    | BASE                | CAMBER      | EMPOWER            | RECOM. BINDING          |
|-------|------------------------------------------------------------------------------------------------------------------------------------------------------------------------------------------------------------------------------------------------------------------------------------------------------------------------------------------------------------------------------------------------------------------------------------------------------------------------------------------------------------------------------------------------------|--------------------------------------------------------------------------------------------------------------------------------------------------------------------------------------------------------------------------------------------------------------------------------------------------------------------------------------------------------------------------------------------------------------------------------------------------------------------------------------------------------------------------------------------------------------------------------------------------------------------------------------------------------------------------------------------------------------------------------------------------------------------------------------------------------------------------------------------------------------------------------------------------------------------------------------------------------------------------------------------------------------------------------------------------------------------------------------------------------------------------------------------------------------------------------------------------------------------------------------------------------------------------------------------------------------------------------------------------------------------------------------------------------------------------------------------------------------------------------------------------------------------------------------------------------------------------------------------------------------------------------------------------------------------------------------------------------------------------------------------------------------------------------------------------------------------------------------------------------------------------------------------------------------------------------------------------------------------------------------------------------------------------------------------------------------------------------------------------------------------------------------|-----------------|------------------------------|----------------|-----------|---------------------------|-------------------------|---------------------|-------------|--------------------|-------------------------|
| NEW   | REDLINE • EII 8                                                                                                                                                                                                                                                                                                                                                                                                                                                                                                                                      |                                                                                                                                                                                                                                                                                                                                                                                                                                                                                                                                                                                                                                                                                                                                                                                                                                                                                                                                                                                                                                                                                                                                                                                                                                                                                                                                                                                                                                                                                                                                                                                                                                                                                                                                                                                                                                                                                                                                                                                                                                                                                                                                      | E               |                              |                | AL        | 15                        | HL                      | 15                  |             |                    |                         |
| LTD   | <b>Carbon Power Wrap:</b> A carbon and fiberglass-wrapped and reinforced PR 100X core<br>constructed with low epoxy absorbtion which makes for extremely low weight, good<br>strength and phenomenal energy return. <b>LTD:</b> A tall camber construction with long<br>and smooth snow contact areas provides exceptional performance in wet and slow<br>snow conditions. <b>World Cup Pro Wet Base:</b> The pinnacle of base material designed<br>for exceptional speed in wet snow conditions.                                                    | STABILITY GLDE LIGHTNESS DYMMIC RESPONSE<br>EXERCISI AETURN<br>CONTROL CONTROL OF C | MD24<br>0668    | 182, 187,<br>192             | NIS<br>7-click | 43-44-44  | 800g/<br>187cm            | Carbon<br>Power<br>Wrap | World<br>Cup<br>Pro | LTD         | Empower<br>sticker | Xcelerator<br>2.0 Skate |
| NEW   | REDLINE • #1 S                                                                                                                                                                                                                                                                                                                                                                                                                                                                                                                                       |                                                                                                                                                                                                                                                                                                                                                                                                                                                                                                                                                                                                                                                                                                                                                                                                                                                                                                                                                                                                                                                                                                                                                                                                                                                                                                                                                                                                                                                                                                                                                                                                                                                                                                                                                                                                                                                                                                                                                                                                                                                                                                                                      | 12              |                              |                | 40        | 5                         | =//                     | 15                  |             |                    |                         |
| F2    | <b>Carbon Power Wrap:</b> A carbon and fiberglass-wrapped and reinforced PR 100X core<br>constructed with low epoxy absorbtion which makes for extremely low weight, good<br>strength and phenomenal energy return. <b>F2</b> : A tall camber with medium-long snow<br>contact areas positioned farther toward the tip and tail provides exceptional perfor-<br>mance in firm and fast snow conditions. <b>World Cup Pro Base</b> : The pinnacle of base<br>material designed to perform in the widest range of snow conditions.                     | STABILITY GLOE LIGHTNESS DYNAMIC RESPONSE<br>CONTROL O O O O                                                                                                                                                                                                                                                                                                                                                                                                                                                                                                                                                                                                                                                                                                                                                                                                                                                                                                                                                                                                                                                                                                                                                                                                                                                                                                                                                                                                                                                                                                                                                                                                                                                                                                                                                                                                                                                                                                                                                                                                                                                                         | MD24<br>0660    | 172, 177,<br>182, 187<br>192 | NIS<br>7-click | 43-44-44  | 800g/<br>187cm            | Carbon<br>Power<br>Wrap | World<br>Cup<br>Pro | F2          | Empower<br>sticker | Xcelerator<br>2.0 Skate |
| NEW   |                                                                                                                                                                                                                                                                                                                                                                                                                                                                                                                                                      |                                                                                                                                                                                                                                                                                                                                                                                                                                                                                                                                                                                                                                                                                                                                                                                                                                                                                                                                                                                                                                                                                                                                                                                                                                                                                                                                                                                                                                                                                                                                                                                                                                                                                                                                                                                                                                                                                                                                                                                                                                                                                                                                      | i <mark></mark> |                              | M              | 41        |                           |                         | 15                  |             |                    |                         |
| F3    | <b>Carbon Power Wrap:</b> A carbon and fiberglass-wrapped and reinforced PR 100X core<br>constructed with low epoxy absorbtion which makes for extremely low weight, good<br>strength and phenomenal energy return. <b>F3:</b> A medium-high camber with short and<br>distinct snow contact areas positioned close to the balance point of the ski provides<br>exceptional performance in universal to softer snow conditions. <b>World Cup Pro Base:</b><br>The pinnacle of base material designed to perform in the widest range of snow condition | STABILITY CLOE LIGHTNESS DYNAMIC RESPONSE<br>CONTROL O O O O O<br>S.                                                                                                                                                                                                                                                                                                                                                                                                                                                                                                                                                                                                                                                                                                                                                                                                                                                                                                                                                                                                                                                                                                                                                                                                                                                                                                                                                                                                                                                                                                                                                                                                                                                                                                                                                                                                                                                                                                                                                                                                                                                                 | MD24<br>0661    | 172, 177,<br>182, 187<br>192 | NIS<br>7-click | 43-44-44  | 800g/<br>187cm            | Carbon<br>Power<br>Wrap | World<br>Cup<br>Pro | F3          | Empower<br>sticker | Xcelerator<br>2.0 Skate |
| NEW   |                                                                                                                                                                                                                                                                                                                                                                                                                                                                                                                                                      | Ref.                                                                                                                                                                                                                                                                                                                                                                                                                                                                                                                                                                                                                                                                                                                                                                                                                                                                                                                                                                                                                                                                                                                                                                                                                                                                                                                                                                                                                                                                                                                                                                                                                                                                                                                                                                                                                                                                                                                                                                                                                                                                                                                                 |                 | MA                           |                | 1210      | 5                         |                         |                     |             |                    |                         |
| JR    | <b>Designed For Young Skiers:</b> Developed and streamlined to fit the movement patterns of young skiers. <b>Carbon Power Wrap:</b> A carbon and fiberglass-wrapped and reinforced PR 100X core constructed with low epoxy absorbtion which makes for extremely low weight, good strength and phenomenal energy return. <b>World Cup Pro Base:</b> The pinnacle of base material designed to perform in the widest range of snow conditions.                                                                                                         | CONTROL GLIDE LIGHTNESS DYNAMIC RESPONSE<br>CONTROL O O O O                                                                                                                                                                                                                                                                                                                                                                                                                                                                                                                                                                                                                                                                                                                                                                                                                                                                                                                                                                                                                                                                                                                                                                                                                                                                                                                                                                                                                                                                                                                                                                                                                                                                                                                                                                                                                                                                                                                                                                                                                                                                          | MD24<br>0662    | 142-172/<br>5cm              | NIS<br>7-click | 43-44-44  | 810g/<br>162 cm<br>(pair) | Carbon<br>Power<br>Wrap | World<br>Cup<br>Pro | JR<br>skate | Empower<br>sticker | Xcelerator<br>Jr        |