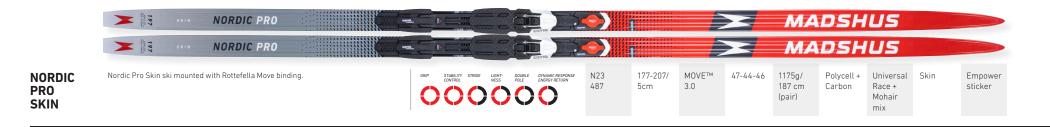

### **REDLINE** ZERO/SKIN

| MODEL | KEY FEATURES                                                                                                                                                                                                                                                                                                                                                                                                                                              | CHARACTERISTICS                                                                    | ITEM LENGTH BINDING PL/               | ATE SIDECUT WEIGHT CORE                                   | BASE CAMBER EMPOWER RECOM. BINDING                                                        |
|-------|-----------------------------------------------------------------------------------------------------------------------------------------------------------------------------------------------------------------------------------------------------------------------------------------------------------------------------------------------------------------------------------------------------------------------------------------------------------|------------------------------------------------------------------------------------|---------------------------------------|-----------------------------------------------------------|-------------------------------------------------------------------------------------------|
| NEW   |                                                                                                                                                                                                                                                                                                                                                                                                                                                           |                                                                                    | 12                                    | MADS                                                      | =1115                                                                                     |
| ZERO  | <b>Carbon Power Wrap:</b> A carbon and fiberglass-wrapped and reinforced PR 100X core constructed with low epoxy absorbtion which makes for extremely low weight, good strength and phenomenal energy return. <b>Inserted Rubber Base:</b> Designed for powerful grip and excellent speed in tricky snow conditions found around 0C. <b>World Cup Pro Base:</b> The pinnacle of base material designed to perform in the widest range of snow conditions. | STRIDE STARILITY LIGHT. DOUBLE DYNAMIC RESPONSE<br>CONTROL NESS POLE EXERGY RETURN | MD24 192-207/ NIS<br>0666 5cm 7-click | 43-44-44 840g/ Carbon<br>197 cm Power<br>(pair) Wrap      | World Cup Zero Empower<br>Pro with Sticker 2.0 Classic<br>Rubber<br>insert                |
| NEW   | REDLINE • III 🔀                                                                                                                                                                                                                                                                                                                                                                                                                                           |                                                                                    |                                       | MADS                                                      | 1115                                                                                      |
| SKIN  | <b>100% Mohair Integrated Skin:</b> Excellent grip and glide in all conditions.<br><b>Short Progressive Skin Milling Profile:</b> Designed to provide the ski feeling<br>of a perfectly waxed classic race ski. <b>World Cup Pro Base:</b> The pinnacle of<br>base material designed to perform in the widest range of snow conditions.                                                                                                                   | GRIP STABILITY STRICE DUBLE POLE DYNAMIC RESPONSE<br>POLE DURKOV RETURN            | MD24 182-207/ MOVE™<br>0676 5cm 3.0   | 43-44-44<br>197 cm<br>(pair)<br>43-44-44<br>Power<br>Wrap | World Skin Empower<br>Cup Pro<br>+ 100%<br>Mohair Empower sticker Race kit<br>for NIS 3&2 |