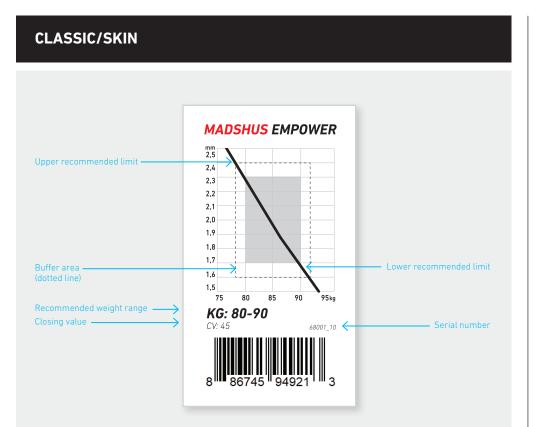

### **REDLINE** ZERO/SKIN

| MODEL | KEY FEATURES                                                                                                                                                                                                                                                                                                                                                                                                                                              | CHARACTERISTICS                                                                    | ITEM LENGTH BINDING PL/               | ATE SIDECUT WEIGHT CORE                                   | BASE CAMBER EMPOWER RECOM. BINDING                                                        |
|-------|-----------------------------------------------------------------------------------------------------------------------------------------------------------------------------------------------------------------------------------------------------------------------------------------------------------------------------------------------------------------------------------------------------------------------------------------------------------|------------------------------------------------------------------------------------|---------------------------------------|-----------------------------------------------------------|-------------------------------------------------------------------------------------------|
| NEW   |                                                                                                                                                                                                                                                                                                                                                                                                                                                           |                                                                                    | 12                                    | MADS                                                      | =1115                                                                                     |
| ZERO  | <b>Carbon Power Wrap:</b> A carbon and fiberglass-wrapped and reinforced PR 100X core constructed with low epoxy absorbtion which makes for extremely low weight, good strength and phenomenal energy return. <b>Inserted Rubber Base:</b> Designed for powerful grip and excellent speed in tricky snow conditions found around 0C. <b>World Cup Pro Base:</b> The pinnacle of base material designed to perform in the widest range of snow conditions. | STRIDE STARILITY LIGHT. DOUBLE DYNAMIC RESPONSE<br>CONTROL NESS POLE EXERGY RETURN | MD24 192-207/ NIS<br>0666 5cm 7-click | 43-44-44 840g/ Carbon<br>197 cm Power<br>(pair) Wrap      | World Cup Zero Empower<br>Pro with Sticker 2.0 Classic<br>Rubber<br>insert                |
| NEW   | REDLINE • III 🔀                                                                                                                                                                                                                                                                                                                                                                                                                                           |                                                                                    |                                       | MADS                                                      | 1115                                                                                      |
| SKIN  | <b>100% Mohair Integrated Skin:</b> Excellent grip and glide in all conditions.<br><b>Short Progressive Skin Milling Profile:</b> Designed to provide the ski feeling<br>of a perfectly waxed classic race ski. <b>World Cup Pro Base:</b> The pinnacle of<br>base material designed to perform in the widest range of snow conditions.                                                                                                                   | GRIP STABILITY STRICE DUBLE POLE DYNAMIC RESPONSE<br>POLE DURKOV RETURN            | MD24 182-207/ MOVE™<br>0676 5cm 3.0   | 43-44-44<br>197 cm<br>(pair)<br>43-44-44<br>Power<br>Wrap | World Skin Empower<br>Cup Pro<br>+ 100%<br>Mohair Empower sticker Race kit<br>for NIS 3&2 |