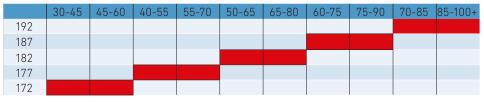

### **REDLINE** SKATE

| MODEL | KEY FEATURES                                                                                                                                                                                                                                                                                                                                                                                                                                                                                                                                         | CHARACTERISTICS                                                                                                                                                                                                                                                                                                                                                                                                                                                                                                                                                                                                                                                                                                                                                                                                                                                                                                                                                                                                                                                                                                                                                                                                                                                                                                                                                                                                                                                                                                                                                                                                                                                                                                                                                                                                                                                                                                                                                                                                                                                                                                                      | ITEM            | LENGTH                       | BINDING PLAT   | E SIDECUT | WEIGHT                    | CORE                    | BASE                | CAMBER      | EMPOWER            | RECOM. BINDING          |
|-------|------------------------------------------------------------------------------------------------------------------------------------------------------------------------------------------------------------------------------------------------------------------------------------------------------------------------------------------------------------------------------------------------------------------------------------------------------------------------------------------------------------------------------------------------------|--------------------------------------------------------------------------------------------------------------------------------------------------------------------------------------------------------------------------------------------------------------------------------------------------------------------------------------------------------------------------------------------------------------------------------------------------------------------------------------------------------------------------------------------------------------------------------------------------------------------------------------------------------------------------------------------------------------------------------------------------------------------------------------------------------------------------------------------------------------------------------------------------------------------------------------------------------------------------------------------------------------------------------------------------------------------------------------------------------------------------------------------------------------------------------------------------------------------------------------------------------------------------------------------------------------------------------------------------------------------------------------------------------------------------------------------------------------------------------------------------------------------------------------------------------------------------------------------------------------------------------------------------------------------------------------------------------------------------------------------------------------------------------------------------------------------------------------------------------------------------------------------------------------------------------------------------------------------------------------------------------------------------------------------------------------------------------------------------------------------------------------|-----------------|------------------------------|----------------|-----------|---------------------------|-------------------------|---------------------|-------------|--------------------|-------------------------|
| NEW   | REDLINE • EII 8                                                                                                                                                                                                                                                                                                                                                                                                                                                                                                                                      |                                                                                                                                                                                                                                                                                                                                                                                                                                                                                                                                                                                                                                                                                                                                                                                                                                                                                                                                                                                                                                                                                                                                                                                                                                                                                                                                                                                                                                                                                                                                                                                                                                                                                                                                                                                                                                                                                                                                                                                                                                                                                                                                      | E               |                              |                | AL        | 15                        | HL                      | 15                  |             |                    |                         |
| LTD   | <b>Carbon Power Wrap:</b> A carbon and fiberglass-wrapped and reinforced PR 100X core<br>constructed with low epoxy absorbtion which makes for extremely low weight, good<br>strength and phenomenal energy return. <b>LTD:</b> A tall camber construction with long<br>and smooth snow contact areas provides exceptional performance in wet and slow<br>snow conditions. <b>World Cup Pro Wet Base:</b> The pinnacle of base material designed<br>for exceptional speed in wet snow conditions.                                                    | STABILITY GLDE LIGHTNESS DYMMIC RESPONSE<br>EXERCISI AETURN<br>CONTROL CONTROL OF C | MD24<br>0668    | 182, 187,<br>192             | NIS<br>7-click | 43-44-44  | 800g/<br>187cm            | Carbon<br>Power<br>Wrap | World<br>Cup<br>Pro | LTD         | Empower<br>sticker | Xcelerator<br>2.0 Skate |
| NEW   | REDLINE • #1 S                                                                                                                                                                                                                                                                                                                                                                                                                                                                                                                                       |                                                                                                                                                                                                                                                                                                                                                                                                                                                                                                                                                                                                                                                                                                                                                                                                                                                                                                                                                                                                                                                                                                                                                                                                                                                                                                                                                                                                                                                                                                                                                                                                                                                                                                                                                                                                                                                                                                                                                                                                                                                                                                                                      | 12              |                              |                | 40        | 5                         | =//                     | 15                  |             |                    |                         |
| F2    | <b>Carbon Power Wrap:</b> A carbon and fiberglass-wrapped and reinforced PR 100X core<br>constructed with low epoxy absorbtion which makes for extremely low weight, good<br>strength and phenomenal energy return. <b>F2</b> : A tall camber with medium-long snow<br>contact areas positioned farther toward the tip and tail provides exceptional perfor-<br>mance in firm and fast snow conditions. <b>World Cup Pro Base</b> : The pinnacle of base<br>material designed to perform in the widest range of snow conditions.                     | STABILITY GLOE LIGHTNESS DYNAMIC RESPONSE<br>CONTROL O O O O                                                                                                                                                                                                                                                                                                                                                                                                                                                                                                                                                                                                                                                                                                                                                                                                                                                                                                                                                                                                                                                                                                                                                                                                                                                                                                                                                                                                                                                                                                                                                                                                                                                                                                                                                                                                                                                                                                                                                                                                                                                                         | MD24<br>0660    | 172, 177,<br>182, 187<br>192 | NIS<br>7-click | 43-44-44  | 800g/<br>187cm            | Carbon<br>Power<br>Wrap | World<br>Cup<br>Pro | F2          | Empower<br>sticker | Xcelerator<br>2.0 Skate |
| NEW   |                                                                                                                                                                                                                                                                                                                                                                                                                                                                                                                                                      |                                                                                                                                                                                                                                                                                                                                                                                                                                                                                                                                                                                                                                                                                                                                                                                                                                                                                                                                                                                                                                                                                                                                                                                                                                                                                                                                                                                                                                                                                                                                                                                                                                                                                                                                                                                                                                                                                                                                                                                                                                                                                                                                      | i <mark></mark> |                              | M              | 41        |                           |                         | 15                  |             |                    |                         |
| F3    | <b>Carbon Power Wrap:</b> A carbon and fiberglass-wrapped and reinforced PR 100X core<br>constructed with low epoxy absorbtion which makes for extremely low weight, good<br>strength and phenomenal energy return. <b>F3:</b> A medium-high camber with short and<br>distinct snow contact areas positioned close to the balance point of the ski provides<br>exceptional performance in universal to softer snow conditions. <b>World Cup Pro Base:</b><br>The pinnacle of base material designed to perform in the widest range of snow condition | STABILITY CLOE LIGHTNESS DYNAMIC RESPONSE<br>CONTROL O O O O O<br>S.                                                                                                                                                                                                                                                                                                                                                                                                                                                                                                                                                                                                                                                                                                                                                                                                                                                                                                                                                                                                                                                                                                                                                                                                                                                                                                                                                                                                                                                                                                                                                                                                                                                                                                                                                                                                                                                                                                                                                                                                                                                                 | MD24<br>0661    | 172, 177,<br>182, 187<br>192 | NIS<br>7-click | 43-44-44  | 800g/<br>187cm            | Carbon<br>Power<br>Wrap | World<br>Cup<br>Pro | F3          | Empower<br>sticker | Xcelerator<br>2.0 Skate |
| NEW   |                                                                                                                                                                                                                                                                                                                                                                                                                                                                                                                                                      | Ref.                                                                                                                                                                                                                                                                                                                                                                                                                                                                                                                                                                                                                                                                                                                                                                                                                                                                                                                                                                                                                                                                                                                                                                                                                                                                                                                                                                                                                                                                                                                                                                                                                                                                                                                                                                                                                                                                                                                                                                                                                                                                                                                                 |                 | MA                           |                | 1210      | 5                         |                         |                     |             |                    |                         |
| JR    | <b>Designed For Young Skiers:</b> Developed and streamlined to fit the movement patterns of young skiers. <b>Carbon Power Wrap:</b> A carbon and fiberglass-wrapped and reinforced PR 100X core constructed with low epoxy absorbtion which makes for extremely low weight, good strength and phenomenal energy return. <b>World Cup Pro Base:</b> The pinnacle of base material designed to perform in the widest range of snow conditions.                                                                                                         | CONTROL GLIDE LIGHTNESS DYNAMIC RESPONSE<br>CONTROL O O O O                                                                                                                                                                                                                                                                                                                                                                                                                                                                                                                                                                                                                                                                                                                                                                                                                                                                                                                                                                                                                                                                                                                                                                                                                                                                                                                                                                                                                                                                                                                                                                                                                                                                                                                                                                                                                                                                                                                                                                                                                                                                          | MD24<br>0662    | 142-172/<br>5cm              | NIS<br>7-click | 43-44-44  | 810g/<br>162 cm<br>(pair) | Carbon<br>Power<br>Wrap | World<br>Cup<br>Pro | JR<br>skate | Empower<br>sticker | Xcelerator<br>Jr        |