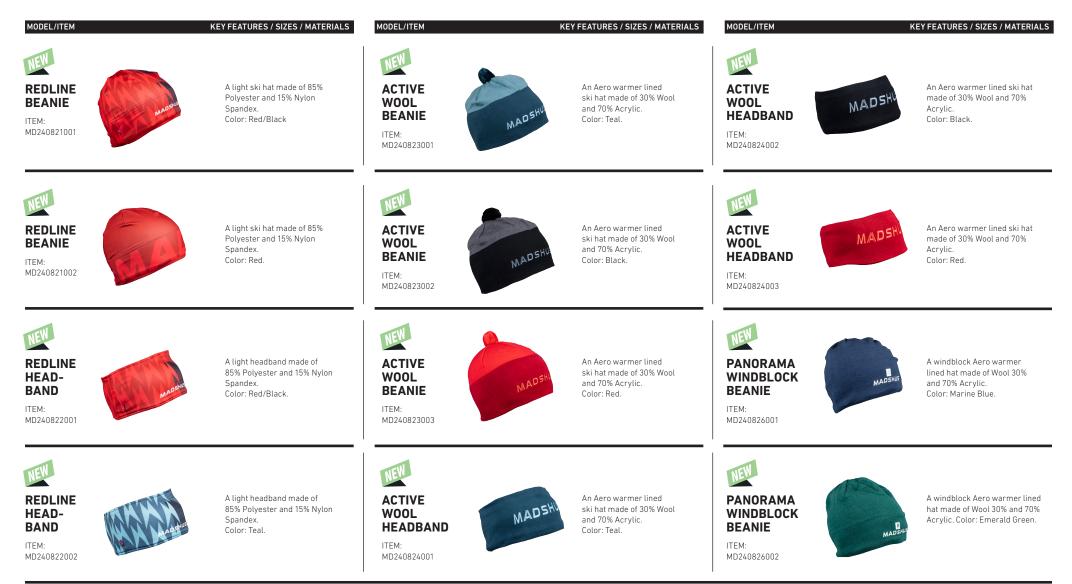

## NEW RACE SERIES

REDLINE

#### THE NEW RACE SERIES FEATURES:

**Carbon Power Wrap:** A carbon and fiberglass-wrapped and reinforced PR 100X core constructed with low epoxy absorbtion which makes for extremely low weight, good strength and phenomenal energy return. RACE PRO

10% STRENGTH

#### World Cup Pro Base (Redline and Race Pro): The pinnacle of base material designed to perform in the widest range of snow conditions. Universal Race Base (Race Speed): A Fluor free race base material developed to perform in a wide range of snow conditions.

**Power Edge:** For superior edge-control and increased durability.

5% LIGHTER WEIGHT\*

10% STRENGTH IMPROVEMENT\*

RACE SPEED

\* Compared to previous models.