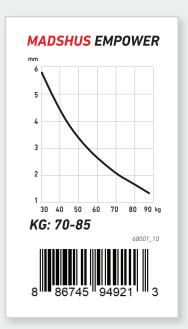

### **REDLINE** SKATE

| MODEL | KEY FEATURES                                                                                                                                                                                                                                                                                                                                                                                                                                                                                                                                         | CHARACTERISTICS                                                                                                                                                                                                                                                                                                                                                                                                                                                                                                                                                                                                                                                                                                                                                                                                                                                                                                                                                                                                                                                                                                                                                                                                                                                                                                                                                                                                                                                                                                                                                                                                                                                                                                                                                                                                                                                                                                                                                                                                                                                                                                                      | ITEM            | LENGTH                       | BINDING PLAT   | E SIDECUT | WEIGHT                    | CORE                    | BASE                | CAMBER      | EMPOWER            | RECOM. BINDING          |
|-------|------------------------------------------------------------------------------------------------------------------------------------------------------------------------------------------------------------------------------------------------------------------------------------------------------------------------------------------------------------------------------------------------------------------------------------------------------------------------------------------------------------------------------------------------------|--------------------------------------------------------------------------------------------------------------------------------------------------------------------------------------------------------------------------------------------------------------------------------------------------------------------------------------------------------------------------------------------------------------------------------------------------------------------------------------------------------------------------------------------------------------------------------------------------------------------------------------------------------------------------------------------------------------------------------------------------------------------------------------------------------------------------------------------------------------------------------------------------------------------------------------------------------------------------------------------------------------------------------------------------------------------------------------------------------------------------------------------------------------------------------------------------------------------------------------------------------------------------------------------------------------------------------------------------------------------------------------------------------------------------------------------------------------------------------------------------------------------------------------------------------------------------------------------------------------------------------------------------------------------------------------------------------------------------------------------------------------------------------------------------------------------------------------------------------------------------------------------------------------------------------------------------------------------------------------------------------------------------------------------------------------------------------------------------------------------------------------|-----------------|------------------------------|----------------|-----------|---------------------------|-------------------------|---------------------|-------------|--------------------|-------------------------|
| NEW   | REDLINE • EII 8                                                                                                                                                                                                                                                                                                                                                                                                                                                                                                                                      |                                                                                                                                                                                                                                                                                                                                                                                                                                                                                                                                                                                                                                                                                                                                                                                                                                                                                                                                                                                                                                                                                                                                                                                                                                                                                                                                                                                                                                                                                                                                                                                                                                                                                                                                                                                                                                                                                                                                                                                                                                                                                                                                      | E               |                              |                | AL        | 15                        | HL                      | 15                  |             |                    |                         |
| LTD   | <b>Carbon Power Wrap:</b> A carbon and fiberglass-wrapped and reinforced PR 100X core<br>constructed with low epoxy absorbtion which makes for extremely low weight, good<br>strength and phenomenal energy return. <b>LTD:</b> A tall camber construction with long<br>and smooth snow contact areas provides exceptional performance in wet and slow<br>snow conditions. <b>World Cup Pro Wet Base:</b> The pinnacle of base material designed<br>for exceptional speed in wet snow conditions.                                                    | STABILITY GLDE LIGHTNESS DYMMIC RESPONSE<br>EXERCISI AETURN<br>CONTROL CONTROL OF C | MD24<br>0668    | 182, 187,<br>192             | NIS<br>7-click | 43-44-44  | 800g/<br>187cm            | Carbon<br>Power<br>Wrap | World<br>Cup<br>Pro | LTD         | Empower<br>sticker | Xcelerator<br>2.0 Skate |
| NEW   | REDLINE • #1 S                                                                                                                                                                                                                                                                                                                                                                                                                                                                                                                                       |                                                                                                                                                                                                                                                                                                                                                                                                                                                                                                                                                                                                                                                                                                                                                                                                                                                                                                                                                                                                                                                                                                                                                                                                                                                                                                                                                                                                                                                                                                                                                                                                                                                                                                                                                                                                                                                                                                                                                                                                                                                                                                                                      | 12              |                              |                | 40        | 5                         | =//                     | 15                  |             |                    |                         |
| F2    | <b>Carbon Power Wrap:</b> A carbon and fiberglass-wrapped and reinforced PR 100X core<br>constructed with low epoxy absorbtion which makes for extremely low weight, good<br>strength and phenomenal energy return. <b>F2</b> : A tall camber with medium-long snow<br>contact areas positioned farther toward the tip and tail provides exceptional perfor-<br>mance in firm and fast snow conditions. <b>World Cup Pro Base</b> : The pinnacle of base<br>material designed to perform in the widest range of snow conditions.                     | STABILITY GLOE LIGHTNESS DYNAMIC RESPONSE<br>CONTROL O O O O                                                                                                                                                                                                                                                                                                                                                                                                                                                                                                                                                                                                                                                                                                                                                                                                                                                                                                                                                                                                                                                                                                                                                                                                                                                                                                                                                                                                                                                                                                                                                                                                                                                                                                                                                                                                                                                                                                                                                                                                                                                                         | MD24<br>0660    | 172, 177,<br>182, 187<br>192 | NIS<br>7-click | 43-44-44  | 800g/<br>187cm            | Carbon<br>Power<br>Wrap | World<br>Cup<br>Pro | F2          | Empower<br>sticker | Xcelerator<br>2.0 Skate |
| NEW   |                                                                                                                                                                                                                                                                                                                                                                                                                                                                                                                                                      |                                                                                                                                                                                                                                                                                                                                                                                                                                                                                                                                                                                                                                                                                                                                                                                                                                                                                                                                                                                                                                                                                                                                                                                                                                                                                                                                                                                                                                                                                                                                                                                                                                                                                                                                                                                                                                                                                                                                                                                                                                                                                                                                      | i <mark></mark> |                              | M              | 41        |                           |                         | 15                  |             |                    |                         |
| F3    | <b>Carbon Power Wrap:</b> A carbon and fiberglass-wrapped and reinforced PR 100X core<br>constructed with low epoxy absorbtion which makes for extremely low weight, good<br>strength and phenomenal energy return. <b>F3:</b> A medium-high camber with short and<br>distinct snow contact areas positioned close to the balance point of the ski provides<br>exceptional performance in universal to softer snow conditions. <b>World Cup Pro Base:</b><br>The pinnacle of base material designed to perform in the widest range of snow condition | STABILITY CLOE LIGHTNESS DYNAMIC RESPONSE<br>CONTROL O O O O O<br>S.                                                                                                                                                                                                                                                                                                                                                                                                                                                                                                                                                                                                                                                                                                                                                                                                                                                                                                                                                                                                                                                                                                                                                                                                                                                                                                                                                                                                                                                                                                                                                                                                                                                                                                                                                                                                                                                                                                                                                                                                                                                                 | MD24<br>0661    | 172, 177,<br>182, 187<br>192 | NIS<br>7-click | 43-44-44  | 800g/<br>187cm            | Carbon<br>Power<br>Wrap | World<br>Cup<br>Pro | F3          | Empower<br>sticker | Xcelerator<br>2.0 Skate |
| NEW   |                                                                                                                                                                                                                                                                                                                                                                                                                                                                                                                                                      | Ref.                                                                                                                                                                                                                                                                                                                                                                                                                                                                                                                                                                                                                                                                                                                                                                                                                                                                                                                                                                                                                                                                                                                                                                                                                                                                                                                                                                                                                                                                                                                                                                                                                                                                                                                                                                                                                                                                                                                                                                                                                                                                                                                                 |                 | MA                           |                | 1210      | 5                         |                         |                     |             |                    |                         |
| JR    | <b>Designed For Young Skiers:</b> Developed and streamlined to fit the movement patterns of young skiers. <b>Carbon Power Wrap:</b> A carbon and fiberglass-wrapped and reinforced PR 100X core constructed with low epoxy absorbtion which makes for extremely low weight, good strength and phenomenal energy return. <b>World Cup Pro Base:</b> The pinnacle of base material designed to perform in the widest range of snow conditions.                                                                                                         | CONTROL GLIDE LIGHTNESS DYNAMIC RESPONSE<br>CONTROL O O O O                                                                                                                                                                                                                                                                                                                                                                                                                                                                                                                                                                                                                                                                                                                                                                                                                                                                                                                                                                                                                                                                                                                                                                                                                                                                                                                                                                                                                                                                                                                                                                                                                                                                                                                                                                                                                                                                                                                                                                                                                                                                          | MD24<br>0662    | 142-172/<br>5cm              | NIS<br>7-click | 43-44-44  | 810g/<br>162 cm<br>(pair) | Carbon<br>Power<br>Wrap | World<br>Cup<br>Pro | JR<br>skate | Empower<br>sticker | Xcelerator<br>Jr        |