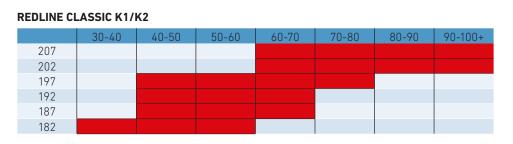

#### **REDLINE** CLASSIC

| MODEL | KEY FEATURES                                                                                                                                                                                                                                                                                                                                                                                                                                                                                | CHARACTERISTICS                                                                                              | ITEM         | LENGTH BINDING PLAT                                | E SIDECUT | WEIGHT                    | CORE                    | BASE C              | AMBER E       | MPOWER I           | RECOM. BINDING            |
|-------|---------------------------------------------------------------------------------------------------------------------------------------------------------------------------------------------------------------------------------------------------------------------------------------------------------------------------------------------------------------------------------------------------------------------------------------------------------------------------------------------|--------------------------------------------------------------------------------------------------------------|--------------|----------------------------------------------------|-----------|---------------------------|-------------------------|---------------------|---------------|--------------------|---------------------------|
| NEW   |                                                                                                                                                                                                                                                                                                                                                                                                                                                                                             |                                                                                                              | 9            |                                                    |           | AL                        | 15                      | HL                  | 15            |                    |                           |
| LTD   | <b>Carbon Power Wrap:</b> A carbon and fiberglass-wrapped and reinforced PR 100X core<br>constructed with low epoxy absorbtion which makes for extremely low weight, good<br>strength and phenomenal energy return. LTD: A tall camber construction with long<br>and smooth snow contact areas provides exceptional performance in wet and slow<br>snow conditions. <b>World Cup Pro Wet Base</b> : The pinnacle of base material designed<br>for exceptional speed in wet snow conditions. | STRIDE STABILITY LIGHT-<br>CONTROL NESS POLE DYNAMC RESPONSE<br>POLE DYNAMC RESPONSE<br>POLE DYNAMC RESPONSE | MD24<br>0667 | 192-207/ NIS<br>5 cm 7-click                       | 43-44-44  | 840g/<br>197 cm<br>(pair) | Carbon<br>Power<br>Wrap | World<br>Cup<br>Pro | LTD           | Empower<br>sticker | Xcelerator<br>2.0 Classic |
| NEW   | REDLINE • III                                                                                                                                                                                                                                                                                                                                                                                                                                                                               |                                                                                                              |              |                                                    |           | 47                        | 15                      |                     | 15            |                    |                           |
| K1    | <b>Carbon Power Wrap:</b> A carbon and fiberglass-wrapped and reinforced PR 100X core constructed with low epoxy absorbtion which makes for extremely low weight, good strength and phenomenal energy return. <b>K1:</b> A low camber construction with longer snow contact areas provides reliable grip and optimal snow contact in cold and fine snow conditions. <b>World Cup Pro Base:</b> The pinnacle of base material designed to perform in the widest range of snow conditions.    | STRIDE STARK ITY LIGHT-<br>CONTROL NESS POLE DINANC RESPONSE<br>DINANC RESPONSE                              | MD24<br>0657 | 182-207/ NIS<br>5 cm 7-click                       | 43-44-44  | 840g/<br>197 cm<br>(pair) | Carbon<br>Power<br>Wrap | World<br>Cup<br>Pro | K1            | Empower<br>sticker | Xcelerator<br>2.0 Classic |
| NEW   | REDLINE • HILLO                                                                                                                                                                                                                                                                                                                                                                                                                                                                             |                                                                                                              | 37           |                                                    |           | 41                        | 15                      |                     | 15            |                    |                           |
| K2    | <b>Carbon Power Wrap:</b> A carbon and fiberglass-wrapped and reinforced PR 100X core constructed with low epoxy absorbtion which makes for extremely low weight, good strength and phenomenal energy return. <b>K2</b> : A tall camber construction with shorter snow contact areas makes this our most universal construction. <b>World Cup Pro Base</b> : The pinnacle of base material designed to perform in the widest range of snow conditions.                                      | STRIDE STABILITY LIGHT-<br>CONTROL NESS POLE DINANC RESPONSE<br>POLE DINANC RESPONSE                         | MD24<br>0659 | 182-207/ NIS<br>5cm 7-click                        | 43-44-44  | 840g/<br>197 cm<br>(pair) | Carbon<br>Power<br>Wrap | World<br>Cup<br>Pro | K2            | Empower<br>sticker | Xcelerator<br>2.0 Classic |
| NEW   |                                                                                                                                                                                                                                                                                                                                                                                                                                                                                             |                                                                                                              |              | MAD                                                | 51        |                           |                         |                     |               |                    |                           |
| JR    | Designed For Young Skiers: Developed and streamlined to fit the movement patterns<br>of young skiers. Carbon Power Wrap: A carbon and fiberglass-wrapped and reinforced<br>PR 100X core constructed with low epoxy absorbtion which makes for extremely low<br>weight, good strength and phenomenal energy return. World Cup Pro Base: The<br>pinnacle of base material designed to perform in the widest range of snow conditions.                                                         | STRIDE STABILITY LIGHT-<br>CONTROL NESS POLE DYNAMC RESPONSE<br>POLE DYNAMC RESPONSE                         | MD24<br>0658 | 147-177/ NIS<br>10 cm, 7-click<br>172, 182,<br>187 | 43-44-44  | 800g/<br>172 cm<br>(pair) | Carbon<br>Power<br>Wrap | World<br>Cup<br>Pro | JR<br>classic | Empower<br>sticker | Xcelerator<br>Jr          |