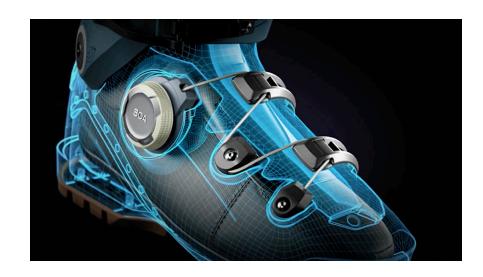

on, and reduced pressure points.



#### LOCKED IN

Connected fit designed to uniformly wrap the foot and minimize downward pressure, increasing heel lock-down for improved power and edge-to-edge control.



### CONFIDENT

Engineered for confidence and built to withstand rugged terrain and inclement weather, BOA® dials and laces deliver extreme durability. Bayonet and cartridge system ensures continued operation, even after heavy impacts.

### **BOA® ALPINE**

### **BOOT TECH: MULTIFIT LAST**

The MultiFit Lasts was designed with an innovative toe seal which allows the shell to wrap around the foot and distribute pressure. By distributing pressure, we increase blood flow to the foot which keeps your feet warmer, more comfortable and increases edge feel resulting in increased performance.



### BOA® ALPINE

### **BOOT TECH: POWERLITE SHELL**

### BOA® ALPINE

# BOOT TECH: CUSTOMIZABLE TOE & INSOLE SHIMS

CUSTOMIZABLE LINER WITH INSOLE SHIM INSERTS

2MM INSOLE SHIMS TO CREATE A PERFECT FIT.

PLACE UNDER THE FOOTBED INSIDE THE LINER



CUSTOMIZABLE LINER WITH TOE SHIM INSERTS
4MM TOE SHIMS TO CREATE THE PERFECT FIT.







Y-Shaped Powerfuse Spyne adds strength and power in order to maximize fore/aft flex efficiency and later stiffness for responsiveness.

### STIFF FLEX TPU

Lateral & torsional stiffness in key areas for power, control & stability.



#### **MEDIUM FLEX TPU**

Better wrapping & closure.



#### **SOFTER FLEX TPU**

Easier entry and exit and better wrapping.

#### BOA® ALPINE

# **BOOT TECH: HONEYCOMB BOOT BOARD WITH MODULAR INSERTS**

#### HONEYCOMB BOOT BOA