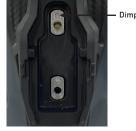

ck "out of box" Position. Notice the walk mechanism is in the middle position and the screw dissects the middle indicator line.





15°

15 degrees forward lean, this is the most forward position.
Notice the walk mechanism is in the bottom position and the screw dissects the top indicator line.





LINER WEDGE - FORWARD LEAN ADJUSTMENT

Boots are assembled with liner wedge in the maximum forward lean position of  $12^{\circ}-14^{\circ}$ . To reduce forward lean, raise the liner wedge.

To minimize forward lean entirely, remove the liner wedge.



# MINDBENDER FORWARD LEAN ADJ.

Mindbender Walk Mechanism pieces can be adjusted to customize forward lean \*\*\*Adding a Liner Wedge can also add an additional 2°

#### **NUT PLATE POSITION**

SHELL BRACKET **POSITION** 







Small Gap

10°

















#### **BOOT FEATURES**

# **BOOT OUTSOLES**

Designed with adventure in mind – Our Disptach Collection is outfitted with Freetour specific soles creating more freedom on every run, K2 exclusive tread pattern delivers enhanced grip when walking and superior stability on uneven terrain and outfitted with 9523 ISO DIN.





VIBRAM OUTSOLES AVAILABLE ON ALL DISPATCH MODELS











Dispatch Pro

Dispatch LT

Dispatch

Dispath LT W

Dispatch W

# **BOOT OUTSOLES**

GripWalk is the new sole-binding system for better walking comfort and top skiing performance.

GripWalk is made up of two components: a ski boot sole partly made of softer material with a rockered profile, and a ski binding designed to specifically accommodate the GripWalk rockered sole at the toe.



#### ABOUT GR