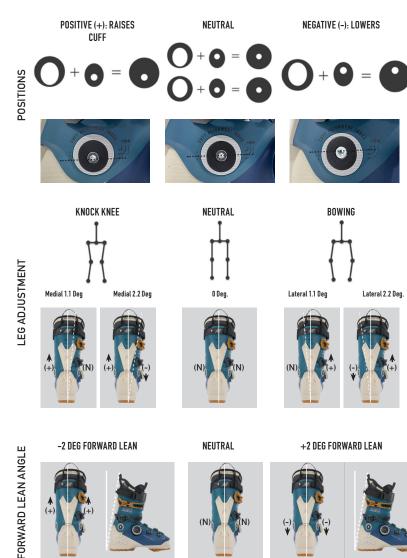

### **BINDING MOUNTING**

STEP 1: Align tape measure on tail of ski.

For skis with skin notches be sure to measure from outside of the tail notch.

STEP 2: Pull tape measure directly from the tail to mounting location. Do not follow the curvature of the ski, a straight line from tail to midsole is correct.

STEP 3: Verify the measurement on the tape measure corresponds with the midsole chart (Page 32-38).

STEP 4: Select the right drill bit. Skis with Titanal in the binding region should be drilled with a 4.1mm x 9.5mm drill bit. Skis without Titanal in the binding region should be drilled with a 3.6mm x 9.5mm drill bit.