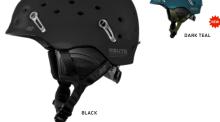

### **POLES & HELMETS**

- 106 POLE OVERVIEW
- 109 POLE TECHNOLOGY OVERVIEW
- 110 HELMET OVERVIEW
- 114 HELMET TECHNOLOGY OVERVIEW

### HELMET SIZING CHART

| SIZE          | HAT<br>SIZE                             | CIRCUMFERENCE inches | CIRCUMFERENCE<br>cm |
|---------------|-----------------------------------------|----------------------|---------------------|
| X-SMALL       |                                         | 18 7/8"              | 48 cm               |
|               | •                                       | 19 1/4"              | 49 cm               |
|               | •                                       | 19 5/8"              | 50 cm               |
|               | *************************************** | 20 1/8"              | 51 cm               |
|               | *************************************** | 20 1/2"              | 52 cm               |
|               |                                         | 20 7/8"              | 53 cm               |
| SMALL/YOUTH   | 6 3/4                                   | 21 1/4"              | 54 cm               |
|               | 6 7/8                                   | 21 5/8"              | 55 cm               |
| MEDIUM        | 7                                       | 22"                  | 56 cm               |
|               | 7 1/8                                   | 22 3/8"              | 57 cm               |
|               | 7 1/4                                   | 22 3/4"              | 58 cm               |
|               | 7 3/8                                   | 23 1/8"              | 59 cm               |
| LARGE/X LARGE | 7 1/2                                   | 23 1/2"              | 60 cm               |
|               | 7 5/8                                   | 24"                  | 61 cm               |
|               | 7 3/4                                   | 24 3/8"              | 62 cm               |