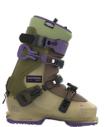

### **BOOTS**

- 51 BOA® FIT SYSTEM OVERVIEW
- 59 MULTIPLE LAST OPTIONS
- 60 BOOT OVERVIEW (BY MODEL)
- 87 BOOT TECHNOLOGY OVERVIEW
- 91 LINER OPTIONS OVERVIEW
- 93 CUFF ALIGNMENT
- 94 FORWARD LEAN ADJUSTMENT
- 97 OUTSOLES
- 99 WALK MODE
- 101 MICRO ADJUSTABLE BUCKLES
- 102 WOMEN'S SPECIFIC FIT
- 103 LINER & SHELL BOOT FITTING