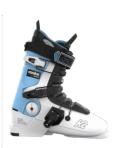

### **BOOTS**

- 51 BOA® FIT SYSTEM OVERVIEW
- 59 MULTIPLE LAST OPTIONS
- 60 BOOT OVERVIEW (BY MODEL)
- 87 BOOT TECHNOLOGY OVERVIEW
- 91 LINER OPTIONS OVERVIEW
- 93 CUFF ALIGNMENT
- 94 FORWARD LEAN ADJUSTMENT
- 97 OUTSOLES
- 99 WALK MODE
- 101 MICRO ADJUSTABLE BUCKLES
- 102 WOMEN'S SPECIFIC FIT
- 103 LINER & SHELL BOOT FITTING