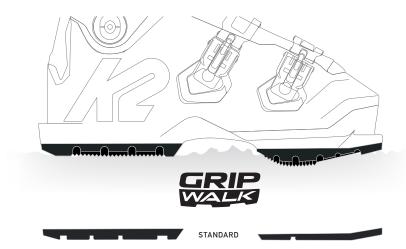

| SKI<br>COLLECTION          | SKI<br>MODEL               | SKI SIZE<br>(MM) | MIDSOLE MARK<br>FROM TAIL (MM) |
|----------------------------|----------------------------|------------------|--------------------------------|
| MINIDDENDEDW               | MINDBENDER 116C W          | 163              | 51                             |
| MINDBENDER W<br>COLLECTION | MINDBENDER 116C W          | 170              | 54                             |
|                            | MINDBENDER 116C W          | 177              | 57                             |
|                            | MINDBENDER 106C W          | 155              | 49                             |
|                            | MINDBENDER 106C W          | 162              | 51                             |
|                            | MINDBENDER 106C W          | 169              | 54                             |
|                            | MINDBENDER 106C W          | 176              | 57                             |
|                            | MINDBENDER 99TI W          | 154              | 57                             |
|                            | MINDBENDER 99TI W          | 160              | 60                             |
|                            | MINDBENDER 99TI W          | 166              | 62                             |
|                            | MINDBENDER 99TI W          | 172              | 65                             |
|                            | MINDBENDER 99TI W          | 178              | 67                             |
|                            | MINDBENDER 96C W           | 148              | 46                             |
|                            | MINDBENDER 96C W           | 154              | 48                             |
|                            | MINDBENDER 96C W           | 160              | 51                             |
|                            | MINDBENDER 96C W           | 166              | 53                             |
|                            | MINDBENDER 96C W           | 172              | 55                             |
|                            | MINDBENDER 90C W           | 148              | 46                             |
|                            | MINDBENDER 90C W           | 154              | 48                             |
|                            | MINDBENDER 90C W           | 160              | 51                             |
|                            | MINDBENDER 90C W           | 166              | 53                             |
|                            | MINDBENDER 90C W           | 172              | 55                             |
|                            | MINDBENDER 89TI W          | 146              | 54                             |
|                            | MINDBENDER 89TI W          | 152              | 56                             |
|                            | MINDBENDER 89TI W          | 158              | 59                             |
|                            | MINDBENDER 89TI W          | 164              | 62                             |
|                            | MINDBENDER 89TI W          | 170              | 62                             |
|                            | MINDBENDER 89TI W          | 176              | 67                             |
|                            | MINDBENDER 85 W            | 149              | 37                             |
|                            | MINDBENDER 85 W            | 156              | 48                             |
|                            | MINDBENDER 85 W            | 163              | 59                             |
|                            | MINDBENDER 85 W            | 170              | 69                             |
|                            | MINDBENDER 85 W QUIKCLIK   | 149              | 37                             |
|                            | MINDBENDER 85 W QUIKCLIK   | 156              | 48                             |
|                            | MINDBENDER 85 W QUIKCLIK   | 163              | 59                             |
|                            | MINDBENDER 85 W QUIKCLIK   | 170              | 69                             |
| DISRUPTION M<br>COLLECTION | DISRUPTION TI2 WC PISTON   | 177              | 73                             |
| COLLECTION                 | DISRUPTION TI2 WC PISTON   | 182              | 75                             |
|                            | DISRUPTION TI2 WC PISTON   | 187              | 77                             |
|                            | DISRUPTION MTI FDT RACE    | 165              | 66                             |
|                            | DISRUPTION MTI FDT RACE    | 170              | 68                             |
|                            | DISRUPTION MTI FDT RACE    | 175              | 70                             |
|                            | DISRUPTION MTI FDT RACE    | 180              | 72                             |
|                            | DISRUPTION STI QUIKCLIK HP | 155              | 61                             |
|                            | DISRUPTION STI QUIKCLIK HP | 160              | 63                             |
|                            |                            |                  |                                |