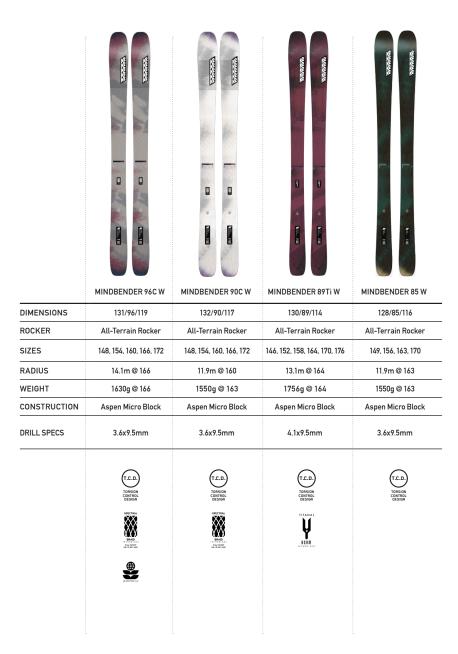

### MINDBENDER W

### FREERIDE

### MINDBENDER W

ROCKER

SIZES

**RADIUS** 

WEIGHT