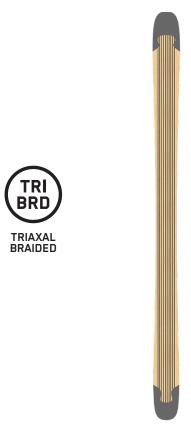

### TRIAXIAL BRAID

Triaxally Braided - K2-patented process that interlocks strands of fiberglass around a milled core for pronounced torsional strength while retaining the flex patterns inherent in a wood ski.