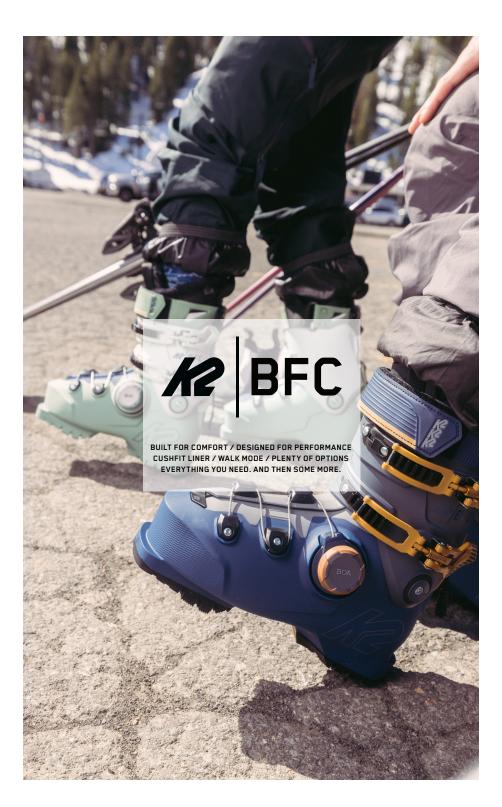

### **BOOTS**

- 51 BOA® FIT SYSTEM OVERVIEW
- 59 MULTIPLE LAST OPTIONS
- 60 BOOT OVERVIEW (BY MODEL)
- 87 BOOT TECHNOLOGY OVERVIEW
- 91 LINER OPTIONS OVERVIEW
- 93 CUFF ALIGNMENT
- 94 FORWARD LEAN ADJUSTMENT
- 97 OUTSOLES
- 99 WALK MODE
- 101 MICRO ADJUSTABLE BUCKLES
- 102 WOMEN'S SPECIFIC FIT
- 103 LINER & SHELL BOOT FITTING