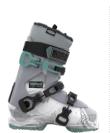

### **BOOTS**

- 51 BOA® FIT SYSTEM OVERVIEW
- 59 MULTIPLE LAST OPTIONS
- 60 BOOT OVERVIEW (BY MODEL)
- 87 BOOT TECHNOLOGY OVERVIEW
- 91 LINER OPTIONS OVERVIEW
- 93 CUFF ALIGNMENT
- 94 FORWARD LEAN ADJUSTMENT
- 97 OUTSOLES
- 99 WALK MODE
- 101 MICRO ADJUSTABLE BUCKLES
- 102 WOMEN'S SPECIFIC FIT
- 103 LINER & SHELL BOOT FITTING