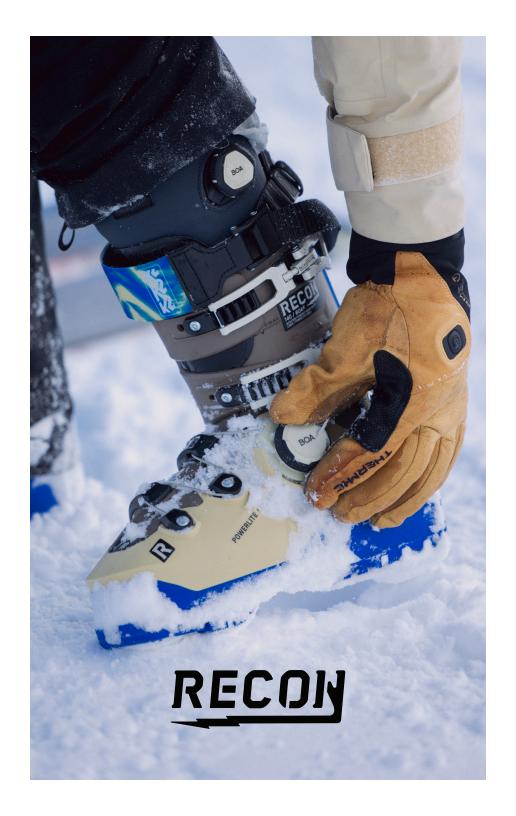

| GripWalk                                                                                                                                    | GripWalk                                                                                                                      |
|        | Fastfit Instep Powerlite Shell Powerluse Spyne Fully Heat-Moldable GripWalk Outsoles Dual Adjustable Cuff Alignment Women's-Adjustable Cuff | Fastfit Instep Powerlite Shell Powerluse Spyne Fulty Heat-Moldable GripWalk Outsoles Dual Adjustable Cuff Alignment Women's-Adjustable Cuff | Fastfit Instep Powerfite Shell Powerfuse Spyne Fully Heat-Moldable GripWalk Outsoles Women's-Adjustable Cuff Energy Interlock |



# **RECON**

# **RECON**









| RECON 140 BOA®                                                                                                                                                                                                                                     | RECON 130 BOA®                                                                                                                                                                                                                                                                                                                                                        | RECON 120 BOA®