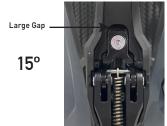

### **BINDING MOUNTING**

STEP 1: Align tape measure on tail of ski.

For skis with skin notches be sure to measure from outside of the tail notch.

STEP 2: Pull tape measure directly from the tail to mounting location. Do not follow the curvature of the ski, a straight line from tail to midsole is correct.