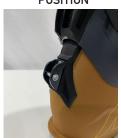

es forward lean. Stock "out of box" Position. Notice the walk mechanism is in the middle position and the screw dissects the middle indicator line.





15°

15 degrees forward lean, this is the most forward position.
Notice the walk mechanism is in the bottom position and the screw dissects the top indicator line.





LINER WEDGE - FORWARD LEAN ADJUSTMENT

Boots are assembled with liner wedge in the maximum forward lean position of  $12^{\circ}-14^{\circ}$ . To reduce forward lean, raise the liner wedge.

To minimize forward lean entirely, remove the liner wedge.



# MINDBENDER FORWARD LEAN ADJ.

Mindbender Walk Mechanism pieces can be adjusted to customize forward lean \*\*\*Adding a Liner Wedge can also add an additional 2°

#### **NUT PLATE POSITION**

SHELL BRACKET **POSITION** 







Small Gap

10°

















#### **BOOT FEATURES**

# **BOOT OUTSOLES**

Designed with adventure in mind – Our Disptach Collection is outfitted with Freetour specific soles creating more freedom on every run, K2 exclusive tread pattern delivers enhanced grip when walking and superior stability on uneven terrain and outfitted with 9523 ISO DIN.





VIBRAM OUTSOLES AVAILABLE ON ALL DISPATCH MODELS











Dispatch Pro

Dispatch LT

Dispatch

Dispath LT W

Dispatch W

# **BOOT OUTSOLES**

GripWalk is the new sole-binding system for better walking comfort and top skiing performance.

GripWalk is made up of two components: a ski boot sole partly made of softer material with a rockered profile, and a ski binding designed to specifically accommodate the GripWalk rockered sole at the t