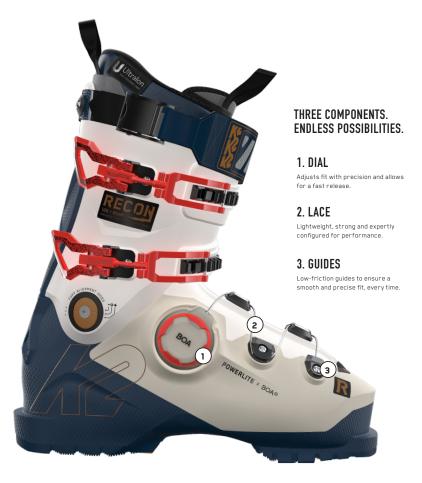

### **BOOTS**

- 51 BOA® FIT SYSTEM OVERVIEW
- 59 MULTIPLE LAST OPTIONS
- 60 BOOT OVERVIEW (BY MODEL)
- 87 BOOT TECHNOLOGY OVERVIEW
- 91 LINER OPTIONS OVERVIEW
- 93 CUFF ALIGNMENT
- 94 FORWARD LEAN ADJUSTMENT
- 97 OUTSOLES
- 99 WALK MODE
- 101 MICRO ADJUSTABLE BUCKLES
- 102 WOMEN'S SPECIFIC FIT
- 103 LINER & SHELL BOOT FITTING