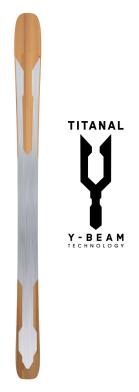

# MINDBENDER TECHNOLOGY

One Design Story - Two Tech Solutions

### TITANAL Y-BEAM

Titanal is placed directly over the edges in the forebody of the ski for powerful and predictable turn initiation. Underfoot the titanal spans the full width of the ski for maximum control and power transfer. In the tail we move mass away from the mount points increasing directional stability, resulting in consistent turn release. Precision cut titanal in a "Y" shape alters the torsional stiffness of the ski while maintaining a balanced, even flex pattern that delivers power in a controlled manner throughout the length of the ski.