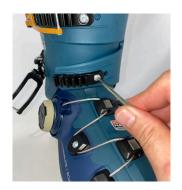

#### SKI SKI SIZE MIDSOLE MARK COLLECTION MODEL (MM) FROM TAIL (MM) YOUTH COLLECTION MINDBENDER JR 7.0 FDT JR 139 60 MINDBENDER JR 7.0 FDT JR 149 65 WAYBACK JR 52 126 WAYBACK JR 136 57 WAYBACK JR 146 62 OMEN JR FLAT 109 OMEN JR FLAT 119 OMEN JR FLAT 129 OMEN JR FLAT 139 OMEN JR FLAT 149 OMEN JR 4.5 FDT JR 119 OMEN JR 4.5 FDT JR LARGE PLATE 129 OMEN JR 7.0 FDT JR 139 OMEN JR 7.0 FDT JR 149 3 HI-FI 4.5 FDT JR 109 32 HI-FI 4.5 FDT JR 119 37 HI-FI 4.5 FDT JR LARGE PLATE 129 41 HI-FI 7.0 FDT JR 139 45 HI-FI 7.0 FDT JR 149 45 INDY 4.5 FDT JR 76 29 INDY 4.5 FDT JR 88 30 INDY 4.5 FDT JR 100 28 INDY 4.5 FDT JR 112 30 INDY 4.5 FDT JR LARGE PLATE 124 30 INDY 7.0 FDT JR 136 30 STRIKE FLAT 124 52 STRIKE FLAT 136 77 77 STRIKE FLAT 142 STRIKE FLAT 149 77 STRIKE FLAT 156 77 77 STRIKE FLAT 163 STRIKE FLAT 170 76 STRIKE FLAT 177 77 STRIKE QUIKCLIK 124 52 STRIKE QUIKCLIK 136 77 STRIKE QUIKCLIK 142 77 STRIKE QUIKCLIK 149 77 STRIKE QUIKCLIK 156 77 STRIKE QUIKCLIK 163 77 STRIKE QUIKCLIK 170 76 STRIKE QUIKCLIK 177 77 STRIKE JR 4.5 FDT JR 76 29 STRIKE JR 4.5 FDT JR 88 30 STRIKE JR 4.5 FDT JR 100 28 STRIKE JR 4.5 FDT JR 112 30 STRIKE JR 4.5 FDT JR 124 30 STRIKE JR 7.0 FDT JR 124 30 STRIKE JR 7.0 FDT JR 136 30