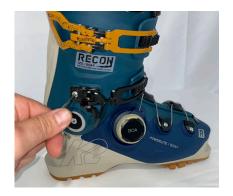

werlock Spyne disengaged).

#### MINDBENDER POWERLOCK SPYNE



Powerlock Spyne walk mechanism allows for 50-degree range of motion while open, and when closed a powerful connection.

#### DISPATCH POWERLOCK SPYNE 2.0



The Dispatch collection features an improved walk mechanism with locking lever, 9-15 degrees of forward lean adjustability and 60 degrees range of motion.

# **APRES MODE**

\*Apres Mode 2.0 features on BFC 130 BOA®, BFC 120 BOA®, BFC 110 BOA®, BFC 105 BOA® W



#### APRES MODE

Unlocks the upper cuff from the lower shell for comfort and convenience while walking from car to lift to apres and beyond without impeding downhill performance.



**BFC 130 BOA®** BFC120BOA®



BFC110B0A®



BFC105BOA®W

#### **BOOT FEATURES**

# MICRO ADJUST BUCKLES



**BUCKLES MICRO-ADJUST** 





#### CHANGING BUCKLES

Using a 3mm hex key, buckles can be removed (or moved) by removing buckle screws.





#### **CHANGING RACKS**

Using a 3mm hex key remove screws, move rack, t-nut and screw to desired position, there are three mounting positions available on upper cuff.

# WOMEN'S SPECIFIC BOOT FIT

#### **FEATURES**

- Added adjustable rear cuff feature for quick custom fit for a variation of calf muscles
- Requires 6mm allen key to adjust.
- Up to 10mm additional circumference when fully adjusted.
- Variety of indexing positions:
   0 2.5Mm 5mm 7.5Mm 10mm.



#### **CUFF & LINER DESIGN**

- Lower rear cuff and liner height for shorter calves
- Front of cuff matches men's cuff height for added leverage, support, and pressure distribution over the front of the shin.











#