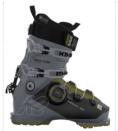

| Modular Honeycomb Boot                      |
|        | Intuition PowerFit Wrap<br>BOA® Liner | Board with Hard & Soft<br>Inserts           | Board with Hard & Soft<br>Inserts           |
|        | Powerplate                            | Pebax Cuff                                  |                                             |
|        |                                       |                                             |                                             |
|        |                                       |                                             |                                             |
|        |                                       |                                             |                                             |

# MINDBENDER



Integrated Tech Fittings

Friction Free Cuff Pivot GripWalk Outsoles Modular Honeycomb Boot Board with Hard & Soft Inserts





GripWalk Outsoles

|        | MINDBENDER 110 BOA®                         | MINDBENDER 120                              | MINDBENDER 100                              |
|--------|---------------------------------------------|---------------------------------------------|---------------------------------------------|
| FLEX   | 130                                         | 120                                         | 100                                         |
| LAST   | 97-100mm                                    | 100mm                                       | 100mm                                       |
| LINER  | LuxFit Pro Tour