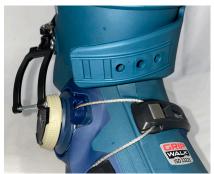

# MIDSOLE CHART

| SKI                      | SKI                       | SKI SIZE | MIDSOLE MARK   |
|--------------------------|---------------------------|----------|----------------|
| COLLECTION               | MODEL                     | (MM)     | FROM TAIL (MM) |
| WAYBACK M                | WAYBACK 80                | 163      | 76             |
| COLLECTION               | WAYBACK 80                | 170      | 76             |
|                          | WAYBACK 80                | 177      | 76             |
|                          |                           |          |                |
| WAYBACK W                | WAYBACK 98 W              | 151      | 56             |
| COLLECTION               | WAYBACK 98 W              | 158      | 59             |
|                          | WAYBACK 98 W              | 165      | 63             |
|                          | WAYBACK 98 W              | 172      | 66             |
|                          | WAYBACK 89 W              | 153      | 56             |
|                          | WAYBACK 89 W              | 160      | 59             |
|                          | WAYBACK 89 W              | 167      | 62             |
| RECKONER M               | RECKONER 124              | 159      | 42             |
| COLLECTION               | RECKONER 124              | 169      | 46             |
|                          | RECKONER 124              | 179      | 49             |
|                          | RECKONER 124              | 189      | 43             |
|                          | RECKONER 110              | 170      | 46             |
|                          | RECKONER 110              | 177      | 49             |
|                          | RECKONER 110              | 184      | 51             |
|                          | RECKONER 110              | 191      | 53             |
|                          | RECKONER 102              | 163      | 35             |
|                          | RECKONER 102              | 170      | 37             |
|                          | RECKONER 102              | 177      | 38             |
|                          | RECKONER 101              | 184      | 40             |
|                          | RECKONER 102              | 191      | 42             |
|                          | RECKONER 92               | 149      | 34             |
|                          | RECKONER 92               | 159      | 37             |
|                          | RECKONER 92               | 169      | 40             |
|                          | RECKONER 92               | 179      | 43             |
|                          | RECKONER 92 QUIKCLIK FREE | 149      | 34             |
|                          | RECKONER 92 QUIKCLIK FREE | 159      | 37             |
|                          | RECKONER 92 QUIKCLIK FREE | 169      | 40             |
|                          | RECKONER 92 QUIKCLIK FREE | 179      | 43             |
|                          | RECKONER KF               | 172      | 36.79          |
|                          | RECKONER KF               | 177      | 38.13          |
|                          | RECKONER KF               | 184      | 40             |
|                          | RECKONER KF               | 191      | 41.87          |
| DEOLONED W               | DECKONED 440 W            | 157      | 72.0           |
| RECKONER W<br>COLLECTION | RECKONER 110 W            | 156      | 73.8           |
|                          | RECKONER 110 W            | 163      | 77.0           |
|                          | RECKONER 110 W            | 170      | 80.3           |
|                          | RECKONER 110 W            | 177      | 83.5           |
|                          | RECKONER 102 W            | 149      | 71.4           |
|                          | RECKONER 102 W            | 156      | 74.7           |
|                          | RECKONER 102 W            | 163      | 78.0           |
|                          | RECKONER 102 W            | 170      | 81.3           |
|                          | RECKONER 102 W            | 177      | 84.6           |