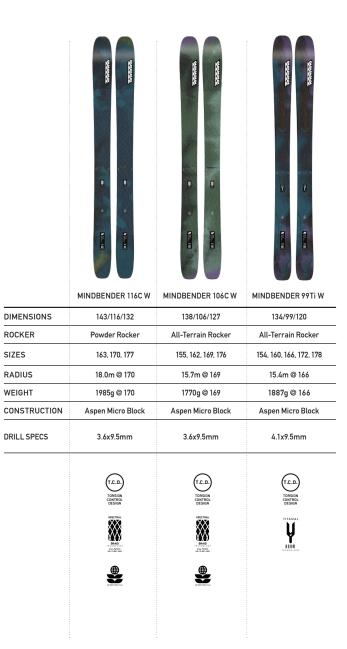

### MINDBENDER W

### FREERIDE

### MINDBENDER W

ROCKER

SIZES

**RADIUS** 

WEIGHT