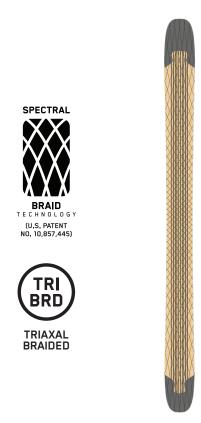

### SPECTRAL BRAID

Another implementation of K2's Torsion Control Design, the patented Spectral Braid makes another appearance in the Reckoner collection. In this iteration, tighter fiber angles are found in the midbody of the ski, with more open angles in the tip and tail. The result is a ski with playful extremities coupled with a stable and powerful feel underfoot. This allows for more playfulness and forgiveness in the ski's extremities while maintaining a stable and powerful feel underfoot.

### TRIAXIAL BRAID

Triaxally Braided - K2-patented process that interlocks strands of fiberglass around a milled core for pronounced torsional strength while retaining the flex patterns inherent in a wood ski.