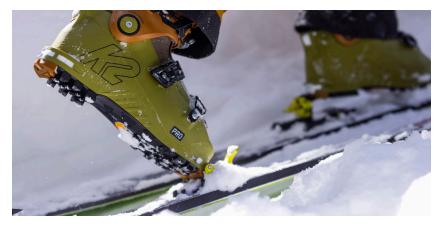

| SKI<br>COLLECTION          | SKI<br>MODEL               | SKI SIZE<br>(MM) | MIDSOLE MARK<br>FROM TAIL (MM) |
|----------------------------|----------------------------|------------------|--------------------------------|
| MINIDDENDEDW               | MINDBENDER 116C W          | 163              | 51                             |
| MINDBENDER W<br>COLLECTION | MINDBENDER 116C W          | 170              | 54                             |
|                            | MINDBENDER 116C W          | 177              | 57                             |
|                            | MINDBENDER 106C W          | 155              | 49                             |
|                            | MINDBENDER 106C W          | 162              | 51                             |
|                            | MINDBENDER 106C W          | 169              | 54                             |
|                            | MINDBENDER 106C W          | 176              | 57                             |
|                            | MINDBENDER 99TI W          | 154              | 57                             |
|                            | MINDBENDER 99TI W          | 160              | 60                             |
|                            | MINDBENDER 99TI W          | 166              | 62                             |
|                            | MINDBENDER 99TI W          | 172              | 65                             |
|                            | MINDBENDER 99TI W          | 178              | 67                             |
|                            | MINDBENDER 96C W           | 148              | 46                             |
|                            | MINDBENDER 96C W           | 154              | 48                             |
|                            | MINDBENDER 96C W           | 160              | 51                             |
|                            | MINDBENDER 96C W           | 166              | 53                             |
|                            | MINDBENDER 96C W           | 172              | 55                             |
|                            | MINDBENDER 90C W           | 148              | 46                             |
|                            | MINDBENDER 90C W           | 154              | 48                             |
|                            | MINDBENDER 90C W           | 160              | 51                             |
|                            | MINDBENDER 90C W           | 166              | 53                             |
|                            | MINDBENDER 90C W           | 172              | 55                             |
|                            | MINDBENDER 89TI W          | 146              | 54                             |
|                            | MINDBENDER 89TI W          | 152              | 56                             |
|                            | MINDBENDER 89TI W          | 158              | 59                             |
|                            | MINDBENDER 89TI W          | 164              | 62                             |
|                            | MINDBENDER 89TI W          | 170              | 62                             |
|                            | MINDBENDER 89TI W          | 176              | 67                             |
|                            | MINDBENDER 85 W            | 149              | 37                             |
|                            | MINDBENDER 85 W            | 156              | 48                             |
|                            | MINDBENDER 85 W            | 163              | 59                             |
|                            | MINDBENDER 85 W            | 170              | 69                             |
|                            | MINDBENDER 85 W QUIKCLIK   | 149              | 37                             |
|                            | MINDBENDER 85 W QUIKCLIK   | 156              | 48                             |
|                            | MINDBENDER 85 W QUIKCLIK   | 163              | 59                             |
|                            | MINDBENDER 85 W QUIKCLIK   | 170              | 69                             |
| DISRUPTION M<br>COLLECTION | DISRUPTION TI2 WC PISTON   | 177              | 73                             |
| COLLECTION                 | DISRUPTION TI2 WC PISTON   | 182              | 75                             |
|                            | DISRUPTION TI2 WC PISTON   | 187              | 77                             |
|                            | DISRUPTION MTI FDT RACE    | 165              | 66                             |
|                            | DISRUPTION MTI FDT RACE    | 170              | 68                             |
|                            | DISRUPTION MTI FDT RACE    | 175              | 70                             |
|                            | DISRUPTION MTI FDT RACE    | 180              | 72                             |
|                            | DISRUPTION STI QUIKCLIK HP | 155              | 61                             |
|                            | DISRUPTION STI QUIKCLIK HP | 160              | 63                             |
|                            |                            |                  |                                |