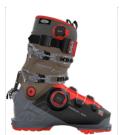

| 97-100mm  PrecisionFit Pro Tour  Non-Elastic Cam Strap  22.5, 23.5, 24.5, 25.5, 26.5, 27.5  1714g @ 24.5  GripWalk  BOA® Fit System  MultiFit Last Fastfit Instep Powerlite Shell Powerlock Spyne Fully Heat Moldable Integrated Tech Fittings Friction Free Cuff Pivot GripWalk Outsoles  Modular Honeycomb Boot Board with Hard & Soft | 95  97-100mm  97-100mm  PrecisionFit Pro Tour  LuxFit Pro Tour  LuxFit Pro Tour  Non-Elastic Cam Strap  22.5, 23.5, 24.5, 25.5, 26.5, 27.5  1714g @ 24.5  GripWalk  BOA® Fit System  MultiFit Last  Fastfit Instep  Powerlite Shell  Powerlock Spyne  Fully Heat Moldable  Integrated Tech Fittings  Friction Free Cuff Pivot  GripWalk Outsoles  Modular Honeycomb Boot  Board with Hard & Soft  Modular Honeycomb Boot  Modular Honeycomb Boot  Board with Hard & Soft |







|        | MINDBENDER 140 BOA®                   | MINDBENDER 130 BOA®                         | MINDBENDER 120 BOA®                         |
|--------|---------------------------------------|---------------------------------------------|---------------------------------------------|
| FLEX   | 140                                   | 130                                         | 120                                         |
| LAST   | 97-100mm                              | 97-100mm                                    | 97-100mm                                    |
| LINER  | Intuition PowerFit Wrap BOA®          | PowerFit Pro Tour                           | PowerFit Pro Tour                           |
| STRAP  | Elastic Cam Strap                     | Elastic Cam Strap