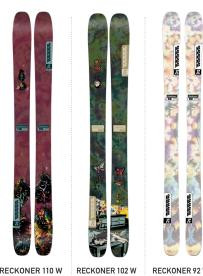

# **RECKONER**

|              | RECKONER 110 W                                                                                                                                                                                                                                                                                                                                                                                                                                                                                                                                                                                                                                                                                                                                                                                                                                                                                                                                                                                                                                                                                                                                                                                                                                                                                                                                                                                                                                                                                                                                                                                                                                                                                                                                                                                                                                                                                                                                                                                                                                                                                                                 | RECKONER 102 W             | RECKONER 92 W                                                                                                                                                                                                                                                                                                                                                                                                                                                                                                                                                                                                                                                                                                                                                                                                                                                                                                                                                                                                                                                                                                                                                                                                                                                                                                                                                                                                                                                                                                                                                                                                                                                                                                                                                                                                                                                                                                                                                                                                                                                                                                                  |
|--------------|--------------------------------------------------------------------------------------------------------------------------------------------------------------------------------------------------------------------------------------------------------------------------------------------------------------------------------------------------------------------------------------------------------------------------------------------------------------------------------------------------------------------------------------------------------------------------------------------------------------------------------------------------------------------------------------------------------------------------------------------------------------------------------------------------------------------------------------------------------------------------------------------------------------------------------------------------------------------------------------------------------------------------------------------------------------------------------------------------------------------------------------------------------------------------------------------------------------------------------------------------------------------------------------------------------------------------------------------------------------------------------------------------------------------------------------------------------------------------------------------------------------------------------------------------------------------------------------------------------------------------------------------------------------------------------------------------------------------------------------------------------------------------------------------------------------------------------------------------------------------------------------------------------------------------------------------------------------------------------------------------------------------------------------------------------------------------------------------------------------------------------|----------------------------|--------------------------------------------------------------------------------------------------------------------------------------------------------------------------------------------------------------------------------------------------------------------------------------------------------------------------------------------------------------------------------------------------------------------------------------------------------------------------------------------------------------------------------------------------------------------------------------------------------------------------------------------------------------------------------------------------------------------------------------------------------------------------------------------------------------------------------------------------------------------------------------------------------------------------------------------------------------------------------------------------------------------------------------------------------------------------------------------------------------------------------------------------------------------------------------------------------------------------------------------------------------------------------------------------------------------------------------------------------------------------------------------------------------------------------------------------------------------------------------------------------------------------------------------------------------------------------------------------------------------------------------------------------------------------------------------------------------------------------------------------------------------------------------------------------------------------------------------------------------------------------------------------------------------------------------------------------------------------------------------------------------------------------------------------------------------------------------------------------------------------------|
| DIMENSIONS   | 138/110/135                                                                                                                                                                                                                                                                                                                                                                                                                                                                                                                                                                                                                                                                                                                                                                                                                                                                                                                                                                                                                                                                                                                                                                                                                                                                                                                                                                                                                                                                                                                                                                                                                                                                                                                                                                                                                                                                                                                                                                                                                                                                                                                    | 134/102/127                | 124/92/114                                                                                                                                                                                                                                                                                                                                                                                                                                                                                                                                                                                                                                                                                                                                                                                                                                                                                                                                                                                                                                                                                                                                                                                                                                                                                                                                                                                                                                                                                                                                                                                                                                                                                                                                                                                                                                                                                                                                                                                                                                                                                                                     |
| ROCKER       | All-Terrain<br>Twin Rocker                                                                                                                                                                                                                                                                                                                                                                                                                                                                                                                                                                                                                                                                                                                                                                                                                                                                                                                                                                                                                                                                                                                                                                                                                                                                                                                                                                                                                                                                                                                                                                                                                                                                                                                                                                                                                                                                                                                                                                                                                                                                                                     | All-Terrain<br>Twin Rocker | All-Terrain<br>Twin Rocker                                                                                                                                                                                                                                                                                                                                                                                                                                                                                                                                                                                                                                                                                                                                                                                                                                                                                                                                                                                                                                                                                                                                                                                                                                                                                                                                                                                                                                                                                                                                                                                                                                                                                                                                                                                                                                                                                                                                                                                                                                                                                                     |
| SIZES        | 156, 163, 170, 177                                                                                                                                                                                                                                                                                                                                                                                                                                                                                                                                                                                                                                                                                                                                                                                                                                                                                                                                                                                                                                                                                                                                                                                                                                                                                                                                                                                                                                                                                                                                                                                                                                                                                                                                                                                                                                                                                                                                                                                                                                                                                                             | 149, 156, 163, 170, 177    | 149, 159, 169                                                                                                                                                                                                                                                                                                                                                                                                                                                                                                                                                                                                                                                                                                                                                                                                                                                                                                                                                                                                                                                                                                                                                                                                                                                                                                                                                                                                                                                                                                                                                                                                                                                                                                                                                                                                                                                                                                                                                                                                                                                                                                                  |
| RADIUS       | 18.0m @ 170                                                                                                                                                                                                                                                                                                                                                                                                                                                                                                                                                                                                                                                                                                                                                                                                                                                                                                                                                                                                                                                                                                                                                                                                                                                                                                                                                                                                                                                                                                                                                                                                                                                                                                                                                                                                                                                                                                                                                                                                                                                                                                                    | 14.3m @ 163                | 14.6m @ 159                                                                                                                                                                                                                                                                                                                                                                                                                                                                                                                                                                                                                                                                                                                                                                                                                                                                                                                                                                                                                                                                                                                                                                                                                                                                                                                                                                                                                                                                                                                                                                                                                                                                                                                                                                                                                                                                                                                                                                                                                                                                                                                    |
| WEIGHT       | 1880g @ 170                                                                                                                                                                                                                                                                                                                                                                                                                                                                                                                                                                                                                                                                                                                                                                                                                                                                                                                                                                                                                                                                                                                                                                                                                                                                                                                                                                                                                                                                                                                                                                                                                                                                                                                                                                                                                                                                                                                                                                                                                                                                                                                    | 1860g @ 163                | 1505g @ 159                                                                                                                                                                                                                                                                                                                                                                                                                                                                                                                                                                                                                                                                                                                                                                                                                                                                                                                                                                                                                                                                                                                                                                                                                                                                                                                                                                                                                                                                                                                                                                                                                                                                                                                                                                                                                                                                                                                                                                                                                                                                                                                    |
| CONSTRUCTION | Aspen                                                                                                                                                                                                                                                                                                                                                                                                                                                                                                                                                                                                                                                                                                                                                                                                                                                                                                                                                                                                                                                                                                                                                                                                                                                                                                                                                                                                                                                                                                                                                                                                                                                                                                                                                                                                                                                                                                                                                                                                                                                                                                                          | Aspen Micro Block          | Aspen Micro Block                                                                                                                                                                                                                                                                                                                                                                                                                                                                                                                                                                                                                                                                                                                                                                                                                                                                                                                                                                                                                                                                                                                                                                                                                                                                                                                                                                                                                                                                                                                                                                                                                                                                                                                                                                                                                                                                                                                                                                                                                                                                                                              |
| DRILL SPECS  | 3.6x9.5mm                                                                                                                                                                                                                                                                                                                                                                                                                                                                                                                                                                                                                                                                                                                                                                                                                                                                                                                                                                                                                                                                                                                                                                                                                                                                                                                                                                                                                                                                                                                                                                                                                                                                                                                                                                                                                                                                                                                                                                                                                                                                                                                      | 3.6x9.5mm                  | 3.6x9.5mm                                                                                                                                                                                                                                                                                                                                                                                                                                                                                                                                                                                                                                                                                                                                                                                                                                                                                                                                                                                                                                                                                                                                                                                                                                                                                                                                                                                                                                                                                                                                                                                                                                                                                                                                                                                                                                                                                                                                                                                                                                                                                                                      |
|              | PROTECTION  THE PROPERTY OF TH | HAND THANK                 | TRING BROWN TRANS. BROKET TRANS. BROKT TRANS. BROKET TRANS. BROKT TRANS. BROKT TRANS. BROKT TRANS. BROKT TRANS. BROKT TRANS. BRO |
|              |                                                                                                                                                                                                                                                                                                                                                                                                                                                                                                                                                                                                                                                                                                                                                                                                                                                                                                                                                                                                                                                                                                                                                                                                                                                                                                                                                                                                                                                                                                                                                                                                                                                                                                                                                                                                                                                                                                                                                                                                                                                                                                                                |                            |                                                                                                                                                                                                                                                                                                                                                                                                                                                                                                                                                                                                                                                                                                                                                                                                                                                                                                                                                                                                                                                                                                                                                                                                                                                                                                                                                                                                                                                                                                                                                                                                                                                                                                                                                                                                                                                                                                                                                                                                                                                                                                                                |