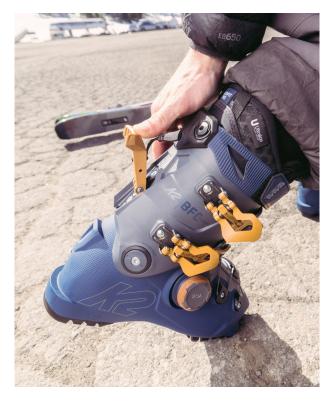

#### SKI SKI SIZE MIDSOLE MARK COLLECTION MODEL (MM) FROM TAIL (MM) YOUTH COLLECTION MINDBENDER JR 7.0 FDT JR 139 60 MINDBENDER JR 7.0 FDT JR 149 65 WAYBACK JR 52 126 WAYBACK JR 136 57 WAYBACK JR 146 62 OMEN JR FLAT 109 OMEN JR FLAT 119 OMEN JR FLAT 129 OMEN JR FLAT 139 OMEN JR FLAT 149 OMEN JR 4.5 FDT JR 119 OMEN JR 4.5 FDT JR LARGE PLATE 129 OMEN JR 7.0 FDT JR 139 OMEN JR 7.0 FDT JR 149 3 HI-FI 4.5 FDT JR 109 32 HI-FI 4.5 FDT JR 119 37 HI-FI 4.5 FDT JR LARGE PLATE 129 41 HI-FI 7.0 FDT JR 139 45 HI-FI 7.0 FDT JR 149 45 INDY 4.5 FDT JR 76 29 INDY 4.5 FDT JR 88 30 INDY 4.5 FDT JR 100 28 INDY 4.5 FDT JR 112 30 INDY 4.5 FDT JR LARGE PLATE 124 30 INDY 7.0 FDT JR 136 30 STRIKE FLAT 124 52 STRIKE FLAT 136 77 77 STRIKE FLAT 142 STRIKE FLAT 149 77 STRIKE FLAT 156 77 77 STRIKE FLAT 163 STRIKE FLAT 170 76 STRIKE FLAT 177 77 STRIKE QUIKCLIK 124 52 STRIKE QUIKCLIK 136 77 STRIKE QUIKCLIK 142 77 STRIKE QUIKCLIK 149 77 STRIKE QUIKCLIK 156 77 STRIKE QUIKCLIK 163 77 STRIKE QUIKCLIK 170 76 STRIKE QUIKCLIK 177 77 STRIKE JR 4.5 FDT JR 76 29 STRIKE JR 4.5 FDT JR 88 30 STRIKE JR 4.5 FDT JR 100 28 STRIKE JR 4.5 FDT JR 112 30 STRIKE JR 4.5 FDT JR 124 30 STRIKE JR 7.0 FDT JR 124 30 STRIKE JR 7.0 FDT JR 136 30