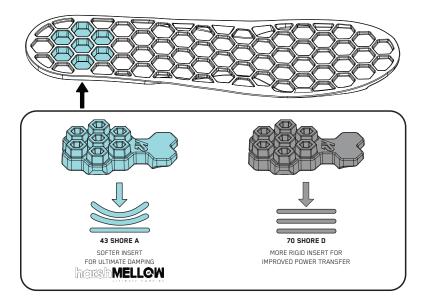

| SKI<br>COLLECTION          | SKI<br>MODEL               | SKI SIZE<br>(MM) | MIDSOLE MARK<br>FROM TAIL (MM) |
|----------------------------|----------------------------|------------------|--------------------------------|
| MINIDDENDEDW               | MINDBENDER 116C W          | 163              | 51                             |
| MINDBENDER W<br>COLLECTION | MINDBENDER 116C W          | 170              | 54                             |
|                            | MINDBENDER 116C W          | 177              | 57                             |
|                            | MINDBENDER 106C W          | 155              | 49                             |
|                            | MINDBENDER 106C W          | 162              | 51                             |
|                            | MINDBENDER 106C W          | 169              | 54                             |
|                            | MINDBENDER 106C W          | 176              | 57                             |
|                            | MINDBENDER 99TI W          | 154              | 57                             |
|                            | MINDBENDER 99TI W          | 160              | 60                             |
|                            | MINDBENDER 99TI W          | 166              | 62                             |
|                            | MINDBENDER 99TI W          | 172              | 65                             |
|                            | MINDBENDER 99TI W          | 178              | 67                             |
|                            | MINDBENDER 96C W           | 148              | 46                             |
|                            | MINDBENDER 96C W           | 154              | 48                             |
|                            | MINDBENDER 96C W           | 160              | 51                             |
|                            | MINDBENDER 96C W           | 166              | 53                             |
|                            | MINDBENDER 96C W           | 172              | 55                             |
|                            | MINDBENDER 90C W           | 148              | 46                             |
|                            | MINDBENDER 90C W           | 154              | 48                             |
|                            | MINDBENDER 90C W           | 160              | 51                             |
|                            | MINDBENDER 90C W           | 166              | 53                             |
|                            | MINDBENDER 90C W           | 172              | 55                             |
|                            | MINDBENDER 89TI W          | 146              | 54                             |
|                            | MINDBENDER 89TI W          | 152              | 56                             |
|                            | MINDBENDER 89TI W          | 158              | 59                             |
|                            | MINDBENDER 89TI W          | 164              | 62                             |
|                            | MINDBENDER 89TI W          | 170              | 62                             |
|                            | MINDBENDER 89TI W          | 176              | 67                             |
|                            | MINDBENDER 85 W            | 149              | 37                             |
|                            | MINDBENDER 85 W            | 156              | 48                             |
|                            | MINDBENDER 85 W            | 163              | 59                             |
|                            | MINDBENDER 85 W            | 170              | 69                             |
|                            | MINDBENDER 85 W QUIKCLIK   | 149              | 37                             |
|                            | MINDBENDER 85 W QUIKCLIK   | 156              | 48                             |
|                            | MINDBENDER 85 W QUIKCLIK   | 163              | 59                             |
|                            | MINDBENDER 85 W QUIKCLIK   | 170              | 69                             |
| DISRUPTION M<br>COLLECTION | DISRUPTION TI2 WC PISTON   | 177              | 73                             |
| COLLECTION                 | DISRUPTION TI2 WC PISTON   | 182              | 75                             |
|                            | DISRUPTION TI2 WC PISTON   | 187              | 77                             |
|                            | DISRUPTION MTI FDT RACE    | 165              | 66                             |
|                            | DISRUPTION MTI FDT RACE    | 170              | 68                             |
|                            | DISRUPTION MTI FDT RACE    | 175              | 70                             |
|                            | DISRUPTION MTI FDT RACE    | 180              | 72                             |
|                            | DISRUPTION STI QUIKCLIK HP | 155              | 61                             |
|                            | DISRUPTION STI QUIKCLIK HP | 160              | 63                             |
|                            |                            |                  |                                |