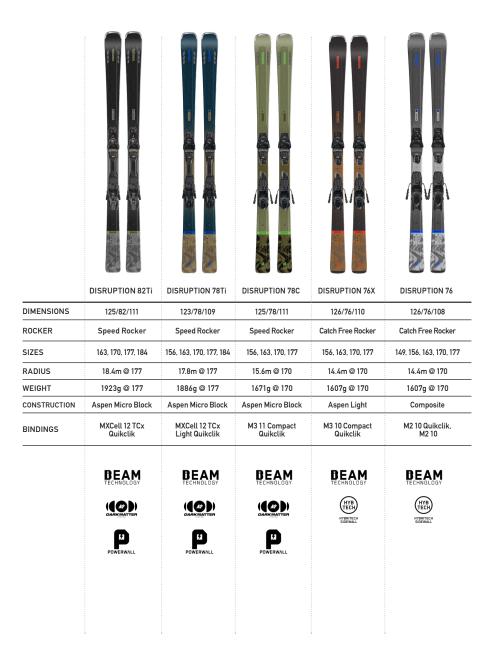

# **DISRUPTION TECHNOLOGY**

### **CARBON I-BEAM**

Full-length unidirectional carbon running from tip to tail, providing increased accuracy and energy along the entire length of the ski with a lighter, livelier feel than our Titanal I-Beam.

### TITANIAL I-BEAM

Titanal runs tip to tail along the center of the ski, optimally shaped for stability and precision through the entire turn.