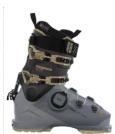

| Fully Heat Moldable                |
|        | Integrated Tech Fittings              | Integrated Tech Fittings           |
|        | Friction Free Cuff Pivot              | Friction Free Cuff Pivot           |
|        | GripWalk Outsoles                     | GripWalk Outsoles                  |
|        | Pebax Cuff                            | Modular Honeycomb Boot             |
|        | Intuition PowerFit Wrap<br>BOA® Liner | Board with Hard & Soft<br>Inserts  |
|        | Power Plate                           |                                    |
|        |                                       |                                    |
|        |                                       |                                    |

# MINDBENDER W

### FREERIDE

# **MINDBENDER**







| -                                                                                                                                                                                                                           | 400                                                                                                                                                                                                                                                                                                                                      |