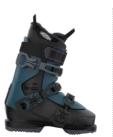

### **BOOTS**

- 51 BOA® FIT SYSTEM OVERVIEW
- 59 MULTIPLE LAST OPTIONS
- 60 BOOT OVERVIEW (BY MODEL)
- 87 BOOT TECHNOLOGY OVERVIEW
- 91 LINER OPTIONS OVERVIEW
- 93 CUFF ALIGNMENT
- 94 FORWARD LEAN ADJUSTMENT
- 97 OUTSOLES
- 99 WALK MODE
- 101 MICRO ADJUSTABLE BUCKLES
- 102 WOMEN'S SPECIFIC FIT
- 103 LINER & SHELL BOOT FITTING