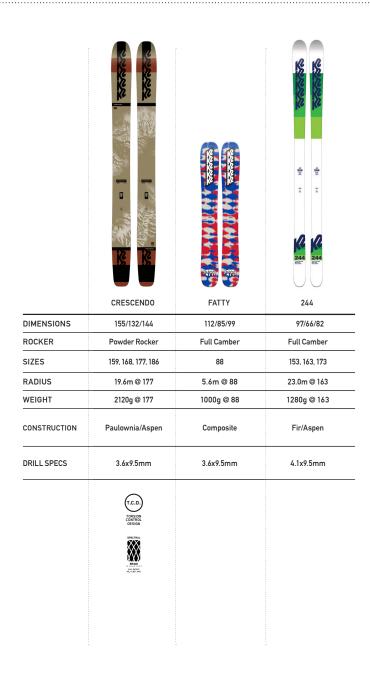

### ALL-MOUNTAIN

# **DISRUPTION TECHNOLOGY**

### **CARBON I-BEAM**

Full-length unidirectional carbon running from tip to tail, providing increased accuracy and energy along the entire length of the ski with a lighter, livelier feel than our Titanal I-Beam.

### TITANIAL I-BEAM

Titanal runs tip to tail along the center of the ski, optimally shaped for stability and precision through the entire turn.