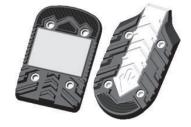

| SKI<br>COLLECTION          | SKI<br>MODEL               | SKI SIZE<br>(MM) | MIDSOLE MARK<br>FROM TAIL (MM) |
|----------------------------|----------------------------|------------------|--------------------------------|
| MINIDDENDEDW               | MINDBENDER 116C W          | 163              | 51                             |
| MINDBENDER W<br>COLLECTION | MINDBENDER 116C W          | 170              | 54                             |
|                            | MINDBENDER 116C W          | 177              | 57                             |
|                            | MINDBENDER 106C W          | 155              | 49                             |
|                            | MINDBENDER 106C W          | 162              | 51                             |
|                            | MINDBENDER 106C W          | 169              | 54                             |
|                            | MINDBENDER 106C W          | 176              | 57                             |
|                            | MINDBENDER 99TI W          | 154              | 57                             |
|                            | MINDBENDER 99TI W          | 160              | 60                             |
|                            | MINDBENDER 99TI W          | 166              | 62                             |
|                            | MINDBENDER 99TI W          | 172              | 65                             |
|                            | MINDBENDER 99TI W          | 178              | 67                             |
|                            | MINDBENDER 96C W           | 148              | 46                             |
|                            | MINDBENDER 96C W           | 154              | 48                             |
|                            | MINDBENDER 96C W           | 160              | 51                             |
|                            | MINDBENDER 96C W           | 166              | 53                             |
|                            | MINDBENDER 96C W           | 172              | 55                             |
|                            | MINDBENDER 90C W           | 148              | 46                             |
|                            | MINDBENDER 90C W           | 154              | 48                             |
|                            | MINDBENDER 90C W           | 160              | 51                             |
|                            | MINDBENDER 90C W           | 166              | 53                             |
|                            | MINDBENDER 90C W           | 172              | 55                             |
|                            | MINDBENDER 89TI W          | 146              | 54                             |
|                            | MINDBENDER 89TI W          | 152              | 56                             |
|                            | MINDBENDER 89TI W          | 158              | 59                             |
|                            | MINDBENDER 89TI W          | 164              | 62                             |
|                            | MINDBENDER 89TI W          | 170              | 62                             |
|                            | MINDBENDER 89TI W          | 176              | 67                             |
|                            | MINDBENDER 85 W            | 149              | 37                             |
|                            | MINDBENDER 85 W            | 156              | 48                             |
|                            | MINDBENDER 85 W            | 163              | 59                             |
|                            | MINDBENDER 85 W            | 170              | 69                             |
|                            | MINDBENDER 85 W QUIKCLIK   | 149              | 37                             |
|                            | MINDBENDER 85 W QUIKCLIK   | 156              | 48                             |
|                            | MINDBENDER 85 W QUIKCLIK   | 163              | 59                             |
|                            | MINDBENDER 85 W QUIKCLIK   | 170              | 69                             |
| DISRUPTION M<br>COLLECTION | DISRUPTION TI2 WC PISTON   | 177              | 73                             |
| COLLECTION                 | DISRUPTION TI2 WC PISTON   | 182              | 75                             |
|                            | DISRUPTION TI2 WC PISTON   | 187              | 77                             |
|                            | DISRUPTION MTI FDT RACE    | 165              | 66                             |
|                            | DISRUPTION MTI FDT RACE    | 170              | 68                             |
|                            | DISRUPTION MTI FDT RACE    | 175              | 70                             |
|                            | DISRUPTION MTI FDT RACE    | 180              | 72                             |
|                            | DISRUPTION STI QUIKCLIK HP | 155              | 61                             |
|                            | DISRUPTION STI QUIKCLIK HP | 160              | 63                             |
|                            |                            |                  |                                |