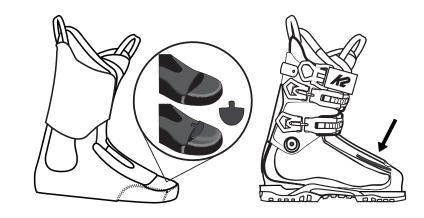

### **PRE-CUT SKINS**

Precision-cut skins are ready to tour right out of the box. These precision cut skins are cut to fit each of our backside models.

Z-CLIP ATTACHMENT
A secure, self-centering attachment that reduces weight and speeds up transitions.