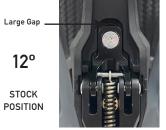

### **BINDING MOUNTING**

STEP 1: Align tape measure on tail of ski.

For skis with skin notches be sure to measure from outside of the tail notch.

STEP 2: Pull tape measure directly from the tail to mounting location. Do not follow the curvature of the ski, a straight line from tail to midsole is correct.

STEP 3: Verify the measurement on the tape measure corresponds with the midsole chart (Page 32-38).

STEP 4: Select the right drill bit. Skis with Titanal in the binding region should be drilled with a 4.1mm x 9.5mm drill bit. Skis without Titanal in the binding region should be drilled with a 3.6mm x 9.5mm drill bit.