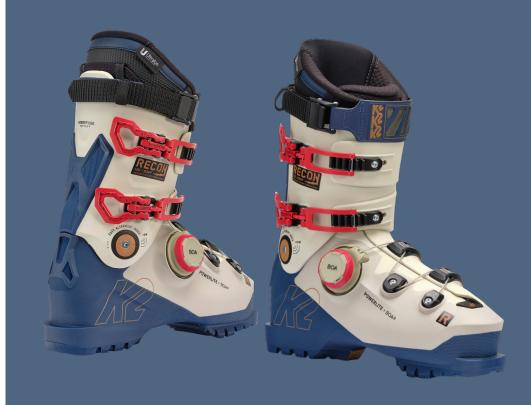

### **BOOTS**

- 51 BOA® FIT SYSTEM OVERVIEW
- 59 MULTIPLE LAST OPTIONS
- 60 BOOT OVERVIEW (BY MODEL)
- 87 BOOT TECHNOLOGY OVERVIEW
- 91 LINER OPTIONS OVERVIEW
- 93 CUFF ALIGNMENT
- 94 FORWARD LEAN ADJUSTMENT
- 97 OUTSOLES
- 99 WALK MODE
- 101 MICRO ADJUSTABLE BUCKLES
- 102 WOMEN'S SPECIFIC FIT
- 103 LINER & SHELL BOOT FITTING