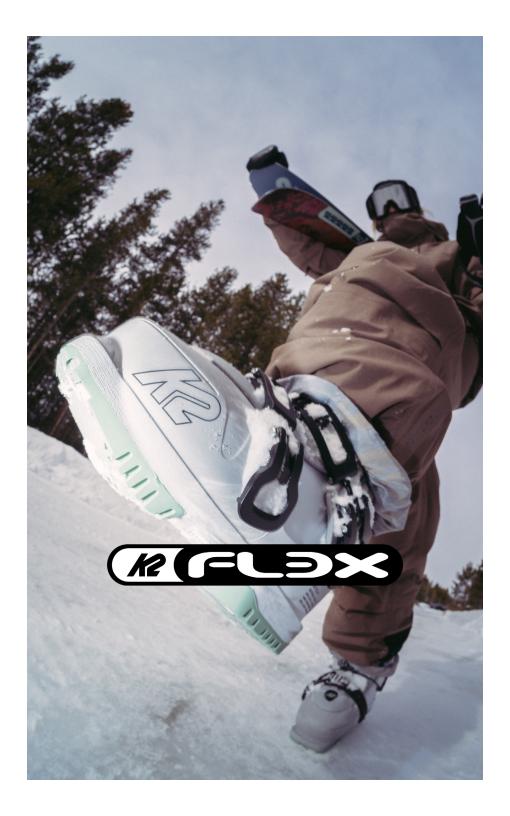

### **BOOTS**

- 51 BOA® FIT SYSTEM OVERVIEW
- 59 MULTIPLE LAST OPTIONS
- 60 BOOT OVERVIEW (BY MODEL)
- 87 BOOT TECHNOLOGY OVERVIEW
- 91 LINER OPTIONS OVERVIEW
- 93 CUFF ALIGNMENT
- 94 FORWARD LEAN ADJUSTMENT
- 97 OUTSOLES
- 99 WALK MODE
- 101 MICRO ADJUSTABLE BUCKLES
- 102 WOMEN'S SPECIFIC FIT
- 103 LINER & SHELL BOOT FITTING

### BOOT SIZING CHART

| SHELL<br>LENGTH (mm) | MONDO<br>POINT | US SIZES<br>MEN | US SIZES<br>WOMEN | EU ADULT<br>SIZES | UK ADULT<br>SIZES |
|----------------------|----------------|-----------------|-------------------|-------------------|-------------------|
| 264*                 | 22.5           | -               | 5.5               | 36                | 3.5               |
| 266**                | 22.5           | -               | 5.5               | 36                | 3.5               |
| 268***               | 22.5           |                 | 5.5               | 36                | 3.5               |
| 276*                 | 23.5           | -               | 6.5               | 37.5              | 4.5               |
| 276**                | 23.5           | -               | 6.5               | 37.5              | 4.5               |
| 277***               | 23.5           | -               | 6.5               | 37.5              | 4.5               |
| 282***               | 24.5           | -               | 7.5               | 38.5              | 5.5               |
| 284*                 | 24.5           | 6.5             | 7.5               | 39                | 5.5               |
| 286**                | 24.5           | 6.5             | 7.5               | 39                | 5.5               |
| 293***               | 25.5           | 7.5             | 8.5               | 40                | 6.5               |
| 294*                 | 25.5           | 7.5             | 8.5               | 40                | 6.5               |
| 296**                | 25.5           | 7.5             | 8.5               | 40                | 6.5               |
| 301***               | 26.5           | 8.5             | 9.5               | 41.5              | 7.5               |
| 304*                 | 26.5           | 8.5             | 9.5               | 41.5              | 7.5               |
| 306**                | 26.5           | 8.5             | 9.5               | 41.5              | 7.5               |
| 310***               | 27.5           | 9.5             | 10.5              | 42.5              | 8.5               |
| 314*                 | 27.5           | 9.5             | 10.5              | 42.5              | 8.5               |
| 316*                 | 27.5           | 9.5             | 10.5              | 42.5              | 8.5               |
| 318***               | 28.5           | 10.5            |                   | 44                | 9.5               |
| 324*                 | 28.5           | 10.5            | -                 | 44                | 9.5               |
| 326**                | 28.5           | 10.5            | -                 | 44                | 9.5               |
| 326***               | 29.5           | 11.5            |                   | 45.5              | 10.5              |
| 334*                 | 29.5           | 11.5            | -                 | 45.5              | 10.5              |
| 335***               | 30.5           | 12.5            |                   | 47.5              | 11.5              |
| 336**                | 29.5           | 11.5            | -                 | 45.5              | 10.5              |
| 344*                 | 30.5           | 12.5            | -                 | 47.5              | 11.5              |
| 346**                | 30.5           | 12.5            | -                 | 47.5              | 11.5              |
| *MINIDDENIDED D      | CON ANTUE      | M DICDATCH **   | *DEC ***EL3V      |                   |                   |

### \*MINDBENDER, RECON, ANTHEM, DISPATCH \*\*BFC \*\*\*FL3X