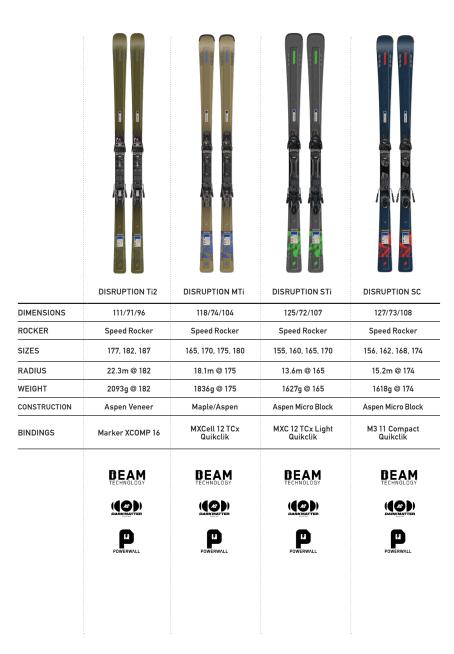

# **DISRUPTION TECHNOLOGY**

### **CARBON I-BEAM**

Full-length unidirectional carbon running from tip to tail, providing increased accuracy and energy along the entire length of the ski with a lighter, livelier feel than our Titanal I-Beam.

### TITANIAL I-BEAM

Titanal runs tip to tail along the center of the ski, optimally shaped for stability and precision through the entire turn.