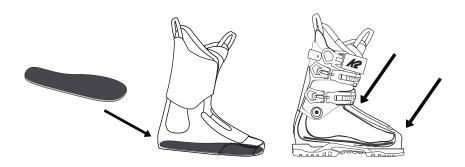

### **PRE-CUT SKINS**

Precision-cut skins are ready to tour right out of the box. These precision cut skins are cut to fit each of our backside models.

Z-CLIP ATTACHMENT
A secure, self-centering attachment that reduces weight and speeds up transitions.