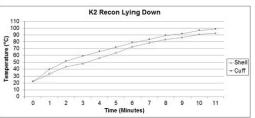

Ski!

# **BOOT FITTING**

#### WHY PLACING BOOTS LYING DOWN IN THE OVEN IS BETTER-

After investigating the performance of the standard ski boot molding oven, it was found that standing the boot in the oven does not provide the most efficient shell mold. The cuff is receiving most of the direct heat because the heat is coming directly from the fan in the back of the oven. To improve the efficiency of shell molding, the shells should be placed into the oven in a lying position so the heat from the oven is blowing directly onto the shell. This also prevents the front of the cuff from sagging from the direct heat. (NOTE: Sagging at the front of the cuff will NOT effect the performance of the ski boot or effect the plastic in any negative way.) The data from these tests can be seen below:









POLES

KEY FEATURES Carbon Web

| DISPATCH   | DISPATCH                |  |
|------------|-------------------------|--|
| GRIP       | Freetour                |  |
| SHAFT      | 18mm 7075 Aluminum      |  |
| BASKET     | Articulating 2.0 Powder |  |
| SIZES (CM) | 115, 120, 125, 130      |  |
| COLORS     | Brown                   |  |
|            |                         |  |

KEY FEATURES Freetour Grip w/ Emergency Release Strap



| POWER      | POWER CARBON            | POWER COMPOSITE              | POWER ALUMINUM               |
|------------|-------------------------|------------------------------|------------------------------|
| GRIP       | Ripcord                 | Performance Rubber           | Performance Rubber           |
| SHAFT      | 14mm Carbon Web         | 16