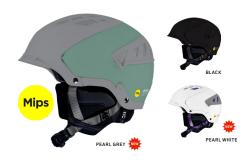

### **POLES & HELMETS**

- 106 POLE OVERVIEW
- 109 POLE TECHNOLOGY OVERVIEW
- 110 HELMET OVERVIEW
- 114 HELMET TECHNOLOGY OVERVIEW

### HELMET SIZING CHART

| SIZE          | HAT<br>SIZE                             | CIRCUMFERENCE inches | CIRCUMFERENCE<br>cm |
|---------------|-----------------------------------------|----------------------|---------------------|
| X-SMALL       |                                         | 18 7/8"              | 48 cm               |
|               | •                                       | 19 1/4"              | 49 cm               |
|               | •                                       | 19 5/8"              | 50 cm               |
|               | *************************************** | 20 1/8"              | 51 cm               |
|               | *************************************** | 20 1/2"              | 52 cm               |
|               |                                         | 20 7/8"              | 53 cm               |
| SMALL/YOUTH   | 6 3/4                                   | 21 1/4"              | 54 cm               |
|               | 6 7/8                                   | 21 5/8"              | 55 cm               |
| MEDIUM        | 7                                       | 22"                  | 56 cm               |
|               | 7 1/8                                   | 22 3/8"              | 57 cm               |
|               | 7 1/4                                   | 22 3/4"              | 58 cm               |
|               | 7 3/8                                   | 23 1/8"              | 59 cm               |
| LARGE/X LARGE | 7 1/2                                   | 23 1/2"              | 60 cm               |
|               | 7 5/8                                   | 24"                  | 61 cm               |
|               | 7 3/4                                   | 24 3/8"              | 62 cm               |