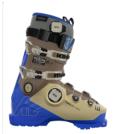

| GripWalk                                                                                                                                    | GripWalk                                                                                                                      |
|        | Fastfit Instep Powerlite Shell Powerluse Spyne Fully Heat-Moldable GripWalk Outsoles Dual Adjustable Cuff Alignment Women's-Adjustable Cuff | Fastfit Instep Powerlite Shell Powerluse Spyne Fulty Heat-Moldable GripWalk Outsoles Dual Adjustable Cuff Alignment Women's-Adjustable Cuff | Fastfit Instep Powerfite Shell Powerfuse Spyne Fully Heat-Moldable GripWalk Outsoles Women's-Adjustable Cuff Energy Interlock |



# **RECON**

# **RECON**









| RECON 140 BOA®                                                                                                                                                                                                                                     | RECON 130 BOA®                                                                                                                                                                                                                                                                                                                                                        | RECON 120 BOA®