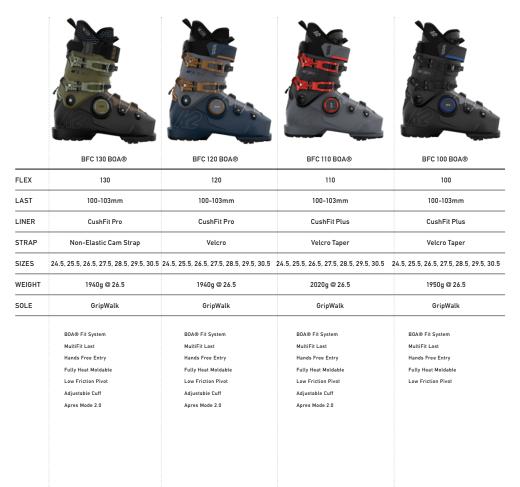

### **BOOTS**

- 51 BOA® FIT SYSTEM OVERVIEW
- 59 MULTIPLE LAST OPTIONS
- 60 BOOT OVERVIEW (BY MODEL)
- 87 BOOT TECHNOLOGY OVERVIEW
- 91 LINER OPTIONS OVERVIEW
- 93 CUFF ALIGNMENT
- 94 FORWARD LEAN ADJUSTMENT
- 97 OUTSOLES
- 99 WALK MODE
- 101 MICRO ADJUSTABLE BUCKLES
- 102 WOMEN'S SPECIFIC FIT
- 103 LINER & SHELL BOOT FITTING