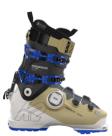

| 97-100mm  PrecisionFit Pro Tour  Non-Elastic Cam Strap  22.5, 23.5, 24.5, 25.5, 26.5, 27.5  1714g @ 24.5  GripWalk  BOA® Fit System  MultiFit Last Fastfit Instep Powerlite Shell Powerlock Spyne Fully Heat Moldable Integrated Tech Fittings Friction Free Cuff Pivot GripWalk Outsoles  Modular Honeycomb Boot Board with Hard & Soft | 95  97-100mm  97-100mm  PrecisionFit Pro Tour  LuxFit Pro Tour  LuxFit Pro Tour  Non-Elastic Cam Strap  22.5, 23.5, 24.5, 25.5, 26.5, 27.5  1714g @ 24.5  GripWalk  BOA® Fit System  MultiFit Last  Fastfit Instep  Powerlite Shell  Powerlock Spyne  Fully Heat Moldable  Integrated Tech Fittings  Friction Free Cuff Pivot  GripWalk Outsoles  Modular Honeycomb Boot  Board with Hard & Soft  Modular Honeycomb Boot  Modular Honeycomb Boot  Board with Hard & Soft |







|        | MINDBENDER 140 BOA®                   | MINDBENDER 130 BOA®                         | MINDBENDER 120 BOA®                         |
|--------|---------------------------------------|---------------------------------------------|---------------------------------------------|
| FLEX   | 140                                   | 130                                         | 120                                         |
| LAST   | 97-100mm                              | 97-100mm                                    | 97-100mm                                    |
| LINER  | Intuition PowerFit Wrap BOA®          | PowerFit Pro Tour                           | PowerFit Pro Tour                           |
| STRAP  | Elastic Cam Strap                     | Elastic Cam Strap