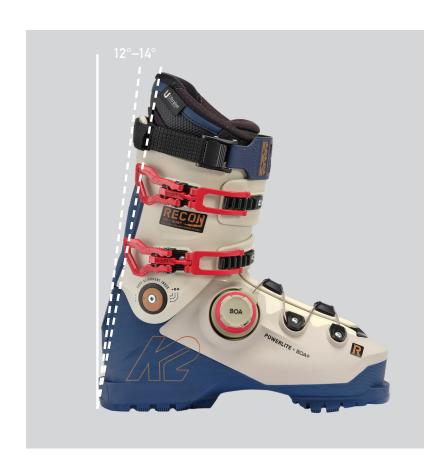

### **BINDING MOUNTING**

STEP 1: Align tape measure on tail of ski.

For skis with skin notches be sure to measure from outside of the tail notch.

STEP 2: Pull tape measure directly from the tail to mounting location. Do not follow the curvature of the ski, a straight line from tail to midsole is correct.

STEP 3: Verify the measurement on the tape measure corresponds with the midsole chart (Page 32-38).

STEP 4: Select the right drill bit. Skis with Titanal in the binding region should be drilled with a 4.1mm x 9.5mm drill bit. Skis without Titanal in the binding region should be drilled with a 3.6mm x 9.5mm drill bit.