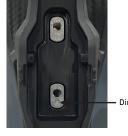

t of box" Position. Notice the walk mechanism is in the middle position and the screw dissects the middle indicator line.





15°

15 degrees forward lean, this is the most forward position.
Notice the walk mechanism is in the bottom position and the screw dissects the top indicator line.





LINER WEDGE - FORWARD LEAN ADJUSTMENT

Boots are assembled with liner wedge in the maximum forward lean position of  $12^{\circ}-14^{\circ}$ . To reduce forward lean, raise the liner wedge.

To minimize forward lean entirely, remove the liner wedge.



# MINDBENDER FORWARD LEAN ADJ.

Mindbender Walk Mechanism pieces can be adjusted to customize forward lean \*\*\*Adding a Liner Wedge can also add an additional 2°

#### **NUT PLATE POSITION**

SHELL BRACKET **POSITION** 







Small Gap

10°

















#### **BOOT FEATURES**

# **BOOT OUTSOLES**

Designed with adventure in mind – Our Disptach Collection is outfitted with Freetour specific soles creating more freedom on every run, K2 exclusive tread pattern delivers enhanced grip when walking and superior stability on uneven terrain and outfitted with 9523 ISO DIN.





VIBRAM OUTSOLES AVAILABLE ON ALL DISPATCH MODELS











Dispatch Pro

Dispatch LT

Dispatch

Dispath LT W

Dispatch W

# **BOOT OUTSOLES**

GripWalk is the new sole-binding system for better walking comfort and top skiing performance.

GripWalk is made up of two components: a ski boot sole partly made of softer material with a rockered profile, and a ski binding designed to specifically accommodate the GripWalk rockered sole at the toe.



#### ABOUT GRIPWALK