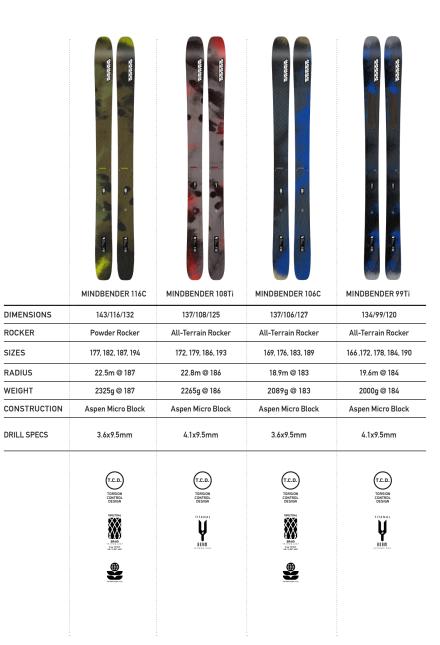

### **MINDBENDER**

### FREERIDE

### **MINDBENDER**

ROCKER

SIZES

RADIUS

WEIGHT

DRILL SPECS