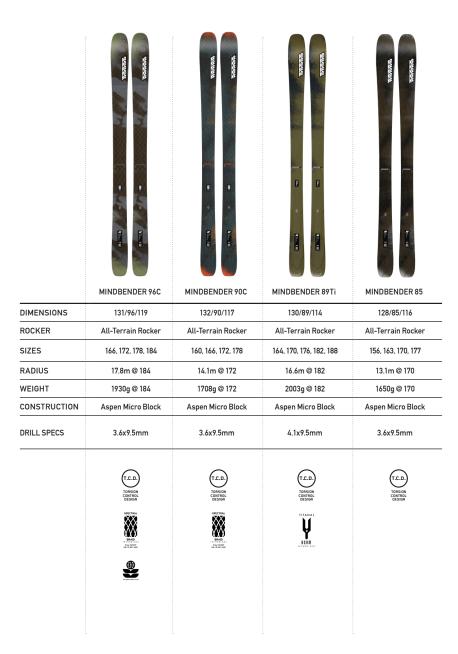

# MINDBENDER TECHNOLOGY

One Design Story - Two Tech Solutions

### TITANAL Y-BEAM

Titanal is placed directly over the edges in the forebody of the ski for powerful and predictable turn initiation. Underfoot the titanal spans the full width of the ski for maximum control and power transfer. In the tail we move mass away from the mount points increasing directional stability, resulting in consistent turn release. Precision cut titanal in a "Y" shape alters the torsional stiffness of the ski while maintaining a balanced, even flex pattern that delivers power in a controlled manner throughout the length of the ski.

### SPECTRAL BRAID

An extension of K2's Torsion Control Design, Spectral Braid is a first of its kind variable angle reinforcement that allows for precision tuned torsion and flex by altering the fiber orientation along the length of the ski. Lively energetic, and remarkably composed; Mindbender skis with K2's Spectral Braid have stability and control in spades while remaining hypermaneuverable.

### **MINDBENDER**

### FREERIDE

### **MINDBENDER**

ROCKER

SIZES

RADIUS

WEIGHT

DRILL SPECS