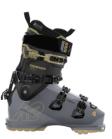

| Fully Heat Moldable                |
|        | Integrated Tech Fittings              | Integrated Tech Fittings           |
|        | Friction Free Cuff Pivot              | Friction Free Cuff Pivot           |
|        | GripWalk Outsoles                     | GripWalk Outsoles                  |
|        | Pebax Cuff                            | Modular Honeycomb Boot             |
|        | Intuition PowerFit Wrap<br>BOA® Liner | Board with Hard & Soft<br>Inserts  |
|        | Power Plate                           |                                    |
|        |                                       |                                    |
|        |                                       |                                    |

# MINDBENDER W

### FREERIDE

# **MINDBENDER**







| -                                                                                                                                                                                                                           | 400                                                                                                                                                                                                                                                                                                                                      |