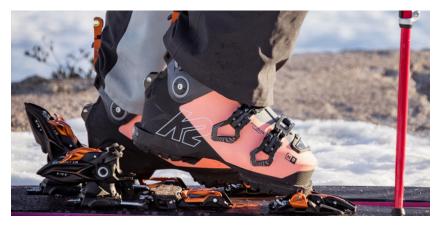

# MIDSOLE CHART

| SKI                      | SKI                       | SKI SIZE | MIDSOLE MARK   |
|--------------------------|---------------------------|----------|----------------|
| COLLECTION               | MODEL                     | (MM)     | FROM TAIL (MM) |
| WAYBACK M                | WAYBACK 80                | 163      | 76             |
| COLLECTION               | WAYBACK 80                | 170      | 76             |
|                          | WAYBACK 80                | 177      | 76             |
|                          |                           |          |                |
| WAYBACK W                | WAYBACK 98 W              | 151      | 56             |
| COLLECTION               | WAYBACK 98 W              | 158      | 59             |
|                          | WAYBACK 98 W              | 165      | 63             |
|                          | WAYBACK 98 W              | 172      | 66             |
|                          | WAYBACK 89 W              | 153      | 56             |
|                          | WAYBACK 89 W              | 160      | 59             |
|                          | WAYBACK 89 W              | 167      | 62             |
| RECKONER M               | RECKONER 124              | 159      | 42             |
| COLLECTION               | RECKONER 124              | 169      | 46             |
|                          | RECKONER 124              | 179      | 49             |
|                          | RECKONER 124              | 189      | 43             |
|                          | RECKONER 110              | 170      | 46             |
|                          | RECKONER 110              | 177      | 49             |
|                          | RECKONER 110              | 184      | 51             |
|                          | RECKONER 110              | 191      | 53             |
|                          | RECKONER 102              | 163      | 35             |
|                          | RECKONER 102              | 170      | 37             |
|                          | RECKONER 102              | 177      | 38             |
|                          | RECKONER 101              | 184      | 40             |
|                          | RECKONER 102              | 191      | 42             |
|                          | RECKONER 92               | 149      | 34             |
|                          | RECKONER 92               | 159      | 37             |
|                          | RECKONER 92               | 169      | 40             |
|                          | RECKONER 92               | 179      | 43             |
|                          | RECKONER 92 QUIKCLIK FREE | 149      | 34             |
|                          | RECKONER 92 QUIKCLIK FREE | 159      | 37             |
|                          | RECKONER 92 QUIKCLIK FREE | 169      | 40             |
|                          | RECKONER 92 QUIKCLIK FREE | 179      | 43             |
|                          | RECKONER KF               | 172      | 36.79          |
|                          | RECKONER KF               | 177      | 38.13          |
|                          | RECKONER KF               | 184      | 40             |
|                          | RECKONER KF               | 191      | 41.87          |
| DEOLONED W               | DECKONED 440 W            | 157      | 72.0           |
| RECKONER W<br>COLLECTION | RECKONER 110 W            | 156      | 73.8           |
|                          | RECKONER 110 W            | 163      | 77.0           |
|                          | RECKONER 110 W            | 170      | 80.3           |
|                          | RECKONER 110 W            | 177      | 83.5           |
|                          | RECKONER 102 W            | 149      | 71.4           |
|                          | RECKONER 102 W            | 156      | 74.7           |
|                          | RECKONER 102 W            | 163      | 78.0           |
|                          | RECKONER 102 W            | 170      | 81.3           |
|                          | RECKONER 102 W            | 177      | 84.6           |