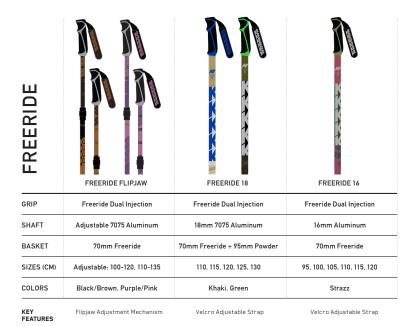

# **CLIMBING SKINS**

#### UNIVERSAL ATTACHMENTS

K2 Trim-To-Fit skins come with low profile self-centering universal tip hooks and tail clasp that can be used on any ski.