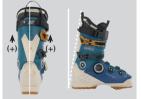

### **BINDING MOUNTING**

STEP 1: Align tape measure on tail of ski.

For skis with skin notches be sure to measure from outside of the tail notch.

STEP 2: Pull tape measure directly from the tail to mounting location. Do not follow the curvature of the ski, a straight line from tail to midsole is correct.