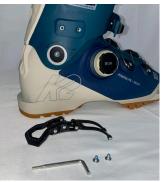

#### SKI SKI SIZE MIDSOLE MARK COLLECTION MODEL (MM) FROM TAIL (MM) YOUTH COLLECTION MINDBENDER JR 7.0 FDT JR 139 60 MINDBENDER JR 7.0 FDT JR 149 65 WAYBACK JR 52 126 WAYBACK JR 136 57 WAYBACK JR 146 62 OMEN JR FLAT 109 OMEN JR FLAT 119 OMEN JR FLAT 129 OMEN JR FLAT 139 OMEN JR FLAT 149 OMEN JR 4.5 FDT JR 119 OMEN JR 4.5 FDT JR LARGE PLATE 129 OMEN JR 7.0 FDT JR 139 OMEN JR 7.0 FDT JR 149 3 HI-FI 4.5 FDT JR 109 32 HI-FI 4.5 FDT JR 119 37 HI-FI 4.5 FDT JR LARGE PLATE 129 41 HI-FI 7.0 FDT JR 139 45 HI-FI 7.0 FDT JR 149 45 INDY 4.5 FDT JR 76 29 INDY 4.5 FDT JR 88 30 INDY 4.5 FDT JR 100 28 INDY 4.5 FDT JR 112 30 INDY 4.5 FDT JR LARGE PLATE 124 30 INDY 7.0 FDT JR 136 30 STRIKE FLAT 124 52 STRIKE FLAT 136 77 77 STRIKE FLAT 142 STRIKE FLAT 149 77 STRIKE FLAT 156 77 77 STRIKE FLAT 163 STRIKE FLAT 170 76 STRIKE FLAT 177 77 STRIKE QUIKCLIK 124 52 STRIKE QUIKCLIK 136 77 STRIKE QUIKCLIK 142 77 STRIKE QUIKCLIK 149 77 STRIKE QUIKCLIK 156 77 STRIKE QUIKCLIK 163 77 STRIKE QUIKCLIK 170 76 STRIKE QUIKCLIK 177 77 STRIKE JR 4.5 FDT JR 76 29 STRIKE JR 4.5 FDT JR 88 30 STRIKE JR 4.5 FDT JR 100 28 STRIKE JR 4.5 FDT JR 112 30 STRIKE JR 4.5 FDT JR 124 30 STRIKE JR 7.0 FDT JR 124 30 STRIKE JR 7.0 FDT JR 136 30