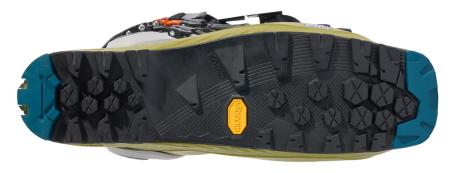

### **BOOTS**

- 51 BOA® FIT SYSTEM OVERVIEW
- 59 MULTIPLE LAST OPTIONS
- 60 BOOT OVERVIEW (BY MODEL)
- 87 BOOT TECHNOLOGY OVERVIEW
- 91 LINER OPTIONS OVERVIEW
- 93 CUFF ALIGNMENT
- 94 FORWARD LEAN ADJUSTMENT
- 97 OUTSOLES
- 99 WALK MODE
- 101 MICRO ADJUSTABLE BUCKLES
- 102 WOMEN'S SPECIFIC FIT
- 103 LINER & SHELL BOOT FITTING