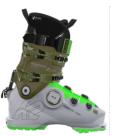

| 97-100mm  PrecisionFit Pro Tour  Non-Elastic Cam Strap  22.5, 23.5, 24.5, 25.5, 26.5, 27.5  1714g @ 24.5  GripWalk  BOA® Fit System  MultiFit Last Fastfit Instep Powerlite Shell Powerlock Spyne Fully Heat Moldable Integrated Tech Fittings Friction Free Cuff Pivot GripWalk Outsoles  Modular Honeycomb Boot Board with Hard & Soft | 95  97-100mm  97-100mm  PrecisionFit Pro Tour  LuxFit Pro Tour  LuxFit Pro Tour  Non-Elastic Cam Strap  22.5, 23.5, 24.5, 25.5, 26.5, 27.5  1714g @ 24.5  GripWalk  BOA® Fit System  MultiFit Last  Fastfit Instep  Powerlite Shell  Powerlock Spyne  Fully Heat Moldable  Integrated Tech Fittings  Friction Free Cuff Pivot  GripWalk Outsoles  Modular Honeycomb Boot  Board with Hard & Soft  Modular Honeycomb Boot  Modular Honeycomb Boot  Board with Hard & Soft |







|        | MINDBENDER 140 BOA®                   | MINDBENDER 130 BOA®                         | MINDBENDER 120 BOA®                         |
|--------|---------------------------------------|---------------------------------------------|---------------------------------------------|
| FLEX   | 140                                   | 130                                         | 120                                         |
| LAST   | 97-100mm                              | 97-100mm                                    | 97-100mm                                    |
| LINER  | Intuition PowerFit Wrap BOA®          | PowerFit Pro Tour                           | PowerFit Pro Tour                           |
| STRAP  | Elastic Cam Strap                     | Elastic Cam Strap