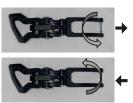

#### SKI SKI SIZE MIDSOLE MARK COLLECTION MODEL (MM) FROM TAIL (MM) YOUTH COLLECTION MINDBENDER JR 7.0 FDT JR 139 60 MINDBENDER JR 7.0 FDT JR 149 65 WAYBACK JR 52 126 WAYBACK JR 136 57 WAYBACK JR 146 62 OMEN JR FLAT 109 OMEN JR FLAT 119 OMEN JR FLAT 129 OMEN JR FLAT 139 OMEN JR FLAT 149 OMEN JR 4.5 FDT JR 119 OMEN JR 4.5 FDT JR LARGE PLATE 129 OMEN JR 7.0 FDT JR 139 OMEN JR 7.0 FDT JR 149 3 HI-FI 4.5 FDT JR 109 32 HI-FI 4.5 FDT JR 119 37 HI-FI 4.5 FDT JR LARGE PLATE 129 41 HI-FI 7.0 FDT JR 139 45 HI-FI 7.0 FDT JR 149 45 INDY 4.5 FDT JR 76 29 INDY 4.5 FDT JR 88 30 INDY 4.5 FDT JR 100 28 INDY 4.5 FDT JR 112 30 INDY 4.5 FDT JR LARGE PLATE 124 30 INDY 7.0 FDT JR 136 30 STRIKE FLAT 124 52 STRIKE FLAT 136 77 77 STRIKE FLAT 142 STRIKE FLAT 149 77 STRIKE FLAT 156 77 77 STRIKE FLAT 163 STRIKE FLAT 170 76 STRIKE FLAT 177 77 STRIKE QUIKCLIK 124 52 STRIKE QUIKCLIK 136 77 STRIKE QUIKCLIK 142 77 STRIKE QUIKCLIK 149 77 STRIKE QUIKCLIK 156 77 STRIKE QUIKCLIK 163 77 STRIKE QUIKCLIK 170 76 STRIKE QUIKCLIK 177 77 STRIKE JR 4.5 FDT JR 76 29 STRIKE JR 4.5 FDT JR 88 30 STRIKE JR 4.5 FDT JR 100 28 STRIKE JR 4.5 FDT JR 112 30 STRIKE JR 4.5 FDT JR 124 30 STRIKE JR 7.0 FDT JR 124 30 STRIKE JR 7.0 FDT JR 136 30