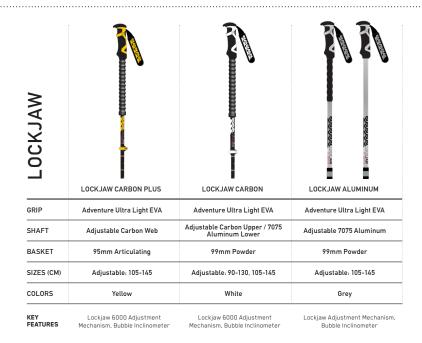

# **CLIMBING SKINS**

#### UNIVERSAL ATTACHMENTS

K2 Trim-To-Fit skins come with low profile self-centering universal tip hooks and tail clasp that can be used on any ski.