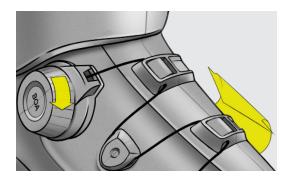

#### SKI SKI SIZE MIDSOLE MARK COLLECTION MODEL (MM) FROM TAIL (MM) YOUTH COLLECTION MINDBENDER JR 7.0 FDT JR 139 60 MINDBENDER JR 7.0 FDT JR 149 65 WAYBACK JR 52 126 WAYBACK JR 136 57 WAYBACK JR 146 62 OMEN JR FLAT 109 OMEN JR FLAT 119 OMEN JR FLAT 129 OMEN JR FLAT 139 OMEN JR FLAT 149 OMEN JR 4.5 FDT JR 119 OMEN JR 4.5 FDT JR LARGE PLATE 129 OMEN JR 7.0 FDT JR 139 OMEN JR 7.0 FDT JR 149 3 HI-FI 4.5 FDT JR 109 32 HI-FI 4.5 FDT JR 119 37 HI-FI 4.5 FDT JR LARGE PLATE 129 41 HI-FI 7.0 FDT JR 139 45 HI-FI 7.0 FDT JR 149 45 INDY 4.5 FDT JR 76 29 INDY 4.5 FDT JR 88 30 INDY 4.5 FDT JR 100 28 INDY 4.5 FDT JR 112 30 INDY 4.5 FDT JR LARGE PLATE 124 30 INDY 7.0 FDT JR 136 30 STRIKE FLAT 124 52 STRIKE FLAT 136 77 77 STRIKE FLAT 142 STRIKE FLAT 149 77 STRIKE FLAT 156 77 77 STRIKE FLAT 163 STRIKE FLAT 170 76 STRIKE FLAT 177 77 STRIKE QUIKCLIK 124 52 STRIKE QUIKCLIK 136 77 STRIKE QUIKCLIK 142 77 STRIKE QUIKCLIK 149 77 STRIKE QUIKCLIK 156 77 STRIKE QUIKCLIK 163 77 STRIKE QUIKCLIK 170 76 STRIKE QUIKCLIK 177 77 STRIKE JR 4.5 FDT JR 76 29 STRIKE JR 4.5 FDT JR 88 30 STRIKE JR 4.5 FDT JR 100 28 STRIKE JR 4.5 FDT JR 112 30 STRIKE JR 4.5 FDT JR 124 30 STRIKE JR 7.0 FDT JR 124 30 STRIKE JR 7.0 FDT JR 136 30