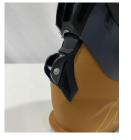

"out of box" Position. Notice the walk mechanism is in the middle position and the screw dissects the middle indicator line.





15°

15 degrees forward lean, this is the most forward position.
Notice the walk mechanism is in the bottom position and the screw dissects the top indicator line.





LINER WEDGE - FORWARD LEAN ADJUSTMENT

Boots are assembled with liner wedge in the maximum forward lean position of  $12^{\circ}-14^{\circ}$ . To reduce forward lean, raise the liner wedge.

To minimize forward lean entirely, remove the liner wedge.



# MINDBENDER FORWARD LEAN ADJ.

Mindbender Walk Mechanism pieces can be adjusted to customize forward lean \*\*\*Adding a Liner Wedge can also add an additional 2°

#### **NUT PLATE POSITION**

SHELL BRACKET **POSITION** 







Small Gap

10°

















#### **BOOT FEATURES**

# **BOOT OUTSOLES**

Designed with adventure in mind – Our Disptach Collection is outfitted with Freetour specific soles creating more freedom on every run, K2 exclusive tread pattern delivers enhanced grip when walking and superior stability on uneven terrain and outfitted with 9523 ISO DIN.





VIBRAM OUTSOLES AVAILABLE ON ALL DISPATCH MODELS











Dispatch Pro

Dispatch LT

Dispatch

Dispath LT W

Dispatch W

# **BOOT OUTSOLES**

GripWalk is the new sole-binding system for better walking comfort and top skiing performance.

GripWalk is made up of two components: a ski boot sole partly made of softer material with a rockered profile, and a ski binding designed to specifically accommodate the GripWalk rockered sole at the toe.



#### ABOUT GRIP