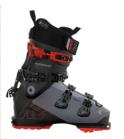

ith Hard & Soft<br>Inserts           | Board with Hard & Soft<br>Inserts           |
|        | Powerplate                            | Pebax Cuff                                  |                                             |
|        |                                       |                                             |                                             |
|        |                                       |                                             |                                             |
|        |                                       |                                             |                                             |

# MINDBENDER



Integrated Tech Fittings

Friction Free Cuff Pivot GripWalk Outsoles Modular Honeycomb Boot Board with Hard & Soft Inserts





GripWalk Outsoles

|        | MINDBENDER 110 BOA®                         | MINDBENDER 120                              | MINDBENDER 100                              |
|--------|---------------------------------------------|---------------------------------------------|---------------------------------------------|
| FLEX   | 130                                         | 120                                         | 100                                         |
| LAST   | 97-100mm                                    | 100mm                                       | 100mm                                       |
| LINER  | LuxFit Pro Tour                             | PrecisionFit Pro Tour                       | LuxFit Pro Tour                             |
| STRAP  | Velcro Taper