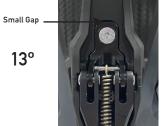

out of box" Position. Notice the walk mechanism is in the middle position and the screw dissects the middle indicator line.





15°

15 degrees forward lean, this is the most forward position.
Notice the walk mechanism is in the bottom position and the screw dissects the top indicator line.





LINER WEDGE - FORWARD LEAN ADJUSTMENT

Boots are assembled with liner wedge in the maximum forward lean position of  $12^{\circ}-14^{\circ}$ . To reduce forward lean, raise the liner wedge.

To minimize forward lean entirely, remove the liner wedge.



# MINDBENDER FORWARD LEAN ADJ.

Mindbender Walk Mechanism pieces can be adjusted to customize forward lean \*\*\*Adding a Liner Wedge can also add an additional 2°

#### **NUT PLATE POSITION**

SHELL BRACKET **POSITION** 







Small Gap

10°

















#### **BOOT FEATURES**

# **BOOT OUTSOLES**

Designed with adventure in mind – Our Disptach Collection is outfitted with Freetour specific soles creating more freedom on every run, K2 exclusive tread pattern delivers enhanced grip when walking and superior stability on uneven terrain and outfitted with 9523 ISO DIN.





VIBRAM OUTSOLES AVAILABLE ON ALL DISPATCH MODELS











Dispatch Pro

Dispatch LT

Dispatch

Dispath LT W

Dispatch W

# **BOOT OUTSOLES**

GripWalk is the new sole-binding system for better walking comfort and top skiing performance.

GripWalk is made up of two components: a ski boot sole partly made of softer material with a rockered profile, and a ski binding designed to specifically accommodate the GripWalk rockered sole at the toe.



#### ABOUT GRIPWA