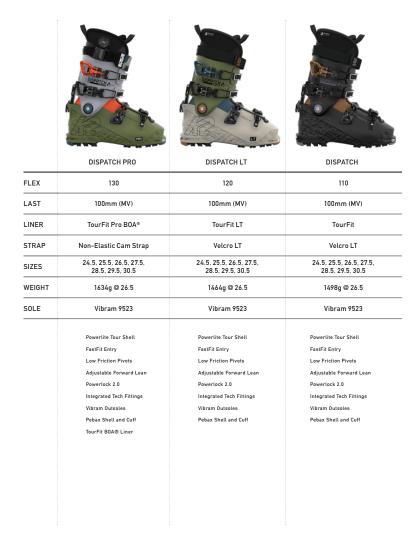

| Vibram 9523                       |
|        | Powerlite Tour Shell              | Powerlite Tour Shell              |
|        | FastFit Entry                     | FastFit Entry                     |
|        | Low Friction Pivots               | Low Friction Pivots               |
|        | Adjustable Forward Lean           | Adjustable Forward Lean           |
|        | Powerlock 2.0                     | Powerlock 2.0                     |
|        | Integrated Tech Fittings          | Integrated Tech Fittings          |
|        | Vibram Outsoles                   | Vibram Outsoles                   |
|        | Pebax Shell and Cuff              | Pebax Shell and Cuff              |
|        |                                   |                                   |





# COMFORT BFC W

DFC W





| The same                                                                                                                    |                                                                                                                                                                                                                |
|-----------------------------------------------------------------------------------------------------------------------------|----------------------------------------------------------------------------------------------------------------------------------------------------------------------------------------------------------------|
| BFC 105 BOA® W