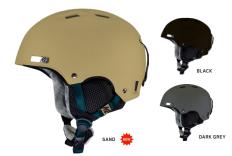

### **POLES & HELMETS**

- 106 POLE OVERVIEW
- 109 POLE TECHNOLOGY OVERVIEW
- 110 HELMET OVERVIEW
- 114 HELMET TECHNOLOGY OVERVIEW

### HELMET SIZING CHART

| SIZE          | HAT<br>SIZE                             | CIRCUMFERENCE inches | CIRCUMFERENCE<br>cm |
|---------------|-----------------------------------------|----------------------|---------------------|
| X-SMALL       |                                         | 18 7/8"              | 48 cm               |
|               | •                                       | 19 1/4"              | 49 cm               |
|               | •                                       | 19 5/8"              | 50 cm               |
|               | *************************************** | 20 1/8"              | 51 cm               |
|               | *************************************** | 20 1/2"              | 52 cm               |
|               |                                         | 20 7/8"              | 53 cm               |
| SMALL/YOUTH   | 6 3/4                                   | 21 1/4"              | 54 cm               |
|               | 6 7/8                                   | 21 5/8"              | 55 cm               |
| MEDIUM        | 7                                       | 22"                  | 56 cm               |
|               | 7 1/8                                   | 22 3/8"              | 57 cm               |
|               | 7 1/4                                   | 22 3/4"              | 58 cm               |
|               | 7 3/8                                   | 23 1/8"              | 59 cm               |
| LARGE/X LARGE | 7 1/2                                   | 23 1/2"              | 60 cm               |
|               | 7 5/8                                   | 24"                  | 61 cm               |
|               | 7 3/4                                   | 24 3/8"              | 62 cm               |