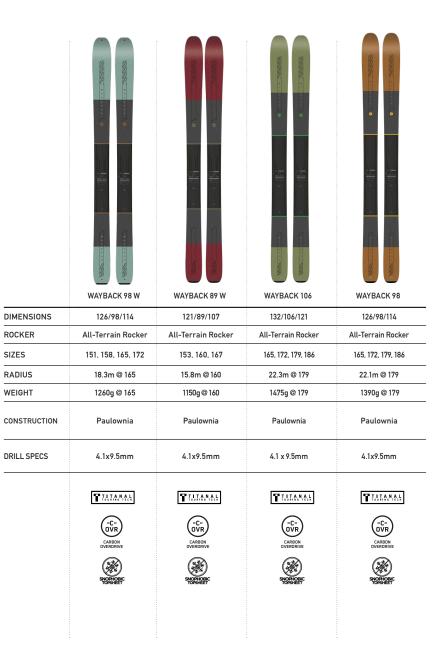

# WAYBACK TECHNOLOGY

### Ti SPYNE

Increases predictability, stability, and damping on lightweight touring ski constructions.

### **CARBON OVERDRIVE**

Uni-directional carbon fiber integrated into the layups to keep them light and responsive.

### **SNOPHOBIC TOPSHEET**

 $\label{thm:constraint} \mbox{Hydrophobic snow-shedding topsheet material that helps prevent snow buildup.}$ 