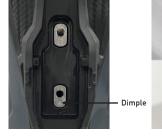

rees forward lean. Stock "out of box" Position. Notice the walk mechanism is in the middle position and the screw dissects the middle indicator line.





15°

15 degrees forward lean, this is the most forward position.
Notice the walk mechanism is in the bottom position and the screw dissects the top indicator line.





LINER WEDGE - FORWARD LEAN ADJUSTMENT

Boots are assembled with liner wedge in the maximum forward lean position of  $12^{\circ}-14^{\circ}$ . To reduce forward lean, raise the liner wedge.

To minimize forward lean entirely, remove the liner wedge.



# MINDBENDER FORWARD LEAN ADJ.

Mindbender Walk Mechanism pieces can be adjusted to customize forward lean \*\*\*Adding a Liner Wedge can also add an additional 2°

#### **NUT PLATE POSITION**

SHELL BRACKET **POSITION** 







Small Gap

10°

















#### **BOOT FEATURES**

# **BOOT OUTSOLES**

Designed with adventure in mind – Our Disptach Collection is outfitted with Freetour specific soles creating more freedom on every run, K2 exclusive tread pattern delivers enhanced grip when walking and superior stability on uneven terrain and outfitted with 9523 ISO DIN.





VIBRAM OUTSOLES AVAILABLE ON ALL DISPATCH MODELS











Dispatch Pro

Dispatch LT

Dispatch

Dispath LT W

Dispatch W

# **BOOT OUTSOLES**

GripWalk is the new sole-binding system for better walking comfort and top skiing performance.

GripWalk is made up of two components: a ski boot sole partly made of softer material with a rockered profile, and a ski binding designed to specifically accommodate the GripWalk rockered sole at the