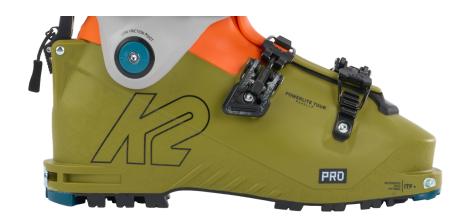

### **BOOTS**

- 51 BOA® FIT SYSTEM OVERVIEW
- 59 MULTIPLE LAST OPTIONS
- 60 BOOT OVERVIEW (BY MODEL)
- 87 BOOT TECHNOLOGY OVERVIEW
- 91 LINER OPTIONS OVERVIEW
- 93 CUFF ALIGNMENT
- 94 FORWARD LEAN ADJUSTMENT
- 97 OUTSOLES
- 99 WALK MODE
- 101 MICRO ADJUSTABLE BUCKLES
- 102 WOMEN'S SPECIFIC FIT
- 103 LINER & SHELL BOOT FITTING