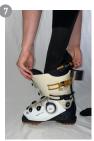

### **PRE-CUT SKINS**

Precision-cut skins are ready to tour right out of the box. These precision cut skins are cut to fit each of our backside models.

Z-CLIP ATTACHMENT
A secure, self-centering attachment that reduces weight and speeds up transitions.