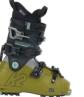

rward lean position of  $12^{\circ}-14^{\circ}$ . To reduce forward lean, raise the liner wedge.

To minimize forward lean entirely, remove the liner wedge.



# MINDBENDER FORWARD LEAN ADJ.

Mindbender Walk Mechanism pieces can be adjusted to customize forward lean \*\*\*Adding a Liner Wedge can also add an additional 2°

#### **NUT PLATE POSITION**

SHELL BRACKET **POSITION** 







Small Gap

10°

















#### **BOOT FEATURES**

# **BOOT OUTSOLES**

Designed with adventure in mind – Our Disptach Collection is outfitted with Freetour specific soles creating more freedom on every run, K2 exclusive tread pattern delivers enhanced grip when walking and superior stability on uneven terrain and outfitted with 9523 ISO DIN.





VIBRAM OUTSOLES AVAILABLE ON ALL DISPATCH MODELS











Dispatch Pro

Dispatch LT

Dispatch

Dispath LT W

Dispatch W

# **BOOT OUTSOLES**

GripWalk is the new sole-binding system for better walking comfort and top skiing performance.

GripWalk is made up of two components: a ski boot sole partly made of softer material with a rockered profile, and a ski binding designed to specifically accommodate the GripWalk rockered sole at the toe.



#### ABOUT GRIPWALK

- GripWalk soles make ski boots easier to walk in. The rockered soles offer an improved natural roll which increases walking comfort and natural stride
- The profile-lugged rocker sole offers superior walking grip and is less slippery than standard alpine soles
- GripWalk is simple to use. The design of GripWalk bindings and the familiar step-in and step-out of traditional bindings re