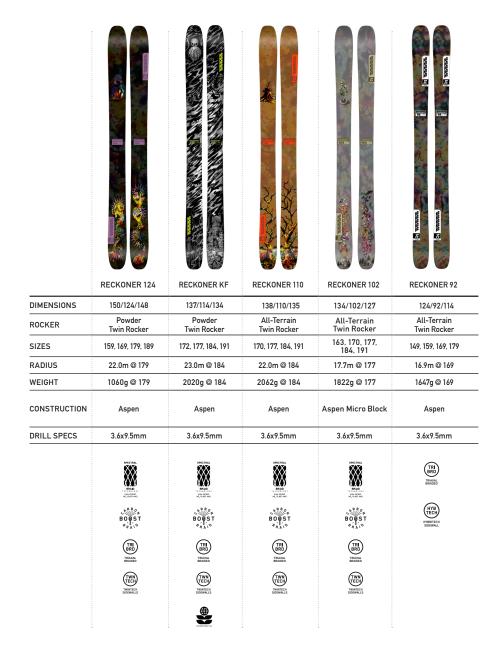

# RECKONER TECHNOLOGY

# **RECKONER**

|              | RECKONER 110 W                                                                                                                                                                                                                                                                                                                                                                                                                                                                                                                                                                                                                                                                                                                                                                                                                                                                                                                                                                                                                                                                                                                                                                                                                                                                                                                                                                                                                                                                                                                                                                                                                                                                                                                                                                                                                                                                                                                                                                                                                                                                                                                 | RECKONER 102 W             | RECKONER 92 W                                                                                                                                                                                                                                                                                                                                                                                                                                                                                                                                                                                                                                                                                                                                                                                                                                                                                                                                                                                                                                                                                                                                                                                                                                                                                                                                                                                                                                                                                                                                                                                                                                                                                                                                                                                                                                                                                                                                                                                                                                                                                                                  |
|--------------|--------------------------------------------------------------------------------------------------------------------------------------------------------------------------------------------------------------------------------------------------------------------------------------------------------------------------------------------------------------------------------------------------------------------------------------------------------------------------------------------------------------------------------------------------------------------------------------------------------------------------------------------------------------------------------------------------------------------------------------------------------------------------------------------------------------------------------------------------------------------------------------------------------------------------------------------------------------------------------------------------------------------------------------------------------------------------------------------------------------------------------------------------------------------------------------------------------------------------------------------------------------------------------------------------------------------------------------------------------------------------------------------------------------------------------------------------------------------------------------------------------------------------------------------------------------------------------------------------------------------------------------------------------------------------------------------------------------------------------------------------------------------------------------------------------------------------------------------------------------------------------------------------------------------------------------------------------------------------------------------------------------------------------------------------------------------------------------------------------------------------------|----------------------------|--------------------------------------------------------------------------------------------------------------------------------------------------------------------------------------------------------------------------------------------------------------------------------------------------------------------------------------------------------------------------------------------------------------------------------------------------------------------------------------------------------------------------------------------------------------------------------------------------------------------------------------------------------------------------------------------------------------------------------------------------------------------------------------------------------------------------------------------------------------------------------------------------------------------------------------------------------------------------------------------------------------------------------------------------------------------------------------------------------------------------------------------------------------------------------------------------------------------------------------------------------------------------------------------------------------------------------------------------------------------------------------------------------------------------------------------------------------------------------------------------------------------------------------------------------------------------------------------------------------------------------------------------------------------------------------------------------------------------------------------------------------------------------------------------------------------------------------------------------------------------------------------------------------------------------------------------------------------------------------------------------------------------------------------------------------------------------------------------------------------------------|
| DIMENSIONS   | 138/110/135                                                                                                                                                                                                                                                                                                                                                                                                                                                                                                                                                                                                                                                                                                                                                                                                                                                                                                                                                                                                                                                                                                                                                                                                                                                                                                                                                                                                                                                                                                                                                                                                                                                                                                                                                                                                                                                                                                                                                                                                                                                                                                                    | 134/102/127                | 124/92/114                                                                                                                                                                                                                                                                                                                                                                                                                                                                                                                                                                                                                                                                                                                                                                                                                                                                                                                                                                                                                                                                                                                                                                                                                                                                                                                                                                                                                                                                                                                                                                                                                                                                                                                                                                                                                                                                                                                                                                                                                                                                                                                     |
| ROCKER       | All-Terrain<br>Twin Rocker                                                                                                                                                                                                                                                                                                                                                                                                                                                                                                                                                                                                                                                                                                                                                                                                                                                                                                                                                                                                                                                                                                                                                                                                                                                                                                                                                                                                                                                                                                                                                                                                                                                                                                                                                                                                                                                                                                                                                                                                                                                                                                     | All-Terrain<br>Twin Rocker | All-Terrain<br>Twin Rocker                                                                                                                                                                                                                                                                                                                                                                                                                                                                                                                                                                                                                                                                                                                                                                                                                                                                                                                                                                                                                                                                                                                                                                                                                                                                                                                                                                                                                                                                                                                                                                                                                                                                                                                                                                                                                                                                                                                                                                                                                                                                                                     |
| SIZES        | 156, 163, 170, 177                                                                                                                                                                                                                                                                                                                                                                                                                                                                                                                                                                                                                                                                                                                                                                                                                                                                                                                                                                                                                                                                                                                                                                                                                                                                                                                                                                                                                                                                                                                                                                                                                                                                                                                                                                                                                                                                                                                                                                                                                                                                                                             | 149, 156, 163, 170, 177    | 149, 159, 169                                                                                                                                                                                                                                                                                                                                                                                                                                                                                                                                                                                                                                                                                                                                                                                                                                                                                                                                                                                                                                                                                                                                                                                                                                                                                                                                                                                                                                                                                                                                                                                                                                                                                                                                                                                                                                                                                                                                                                                                                                                                                                                  |
| RADIUS       | 18.0m @ 170                                                                                                                                                                                                                                                                                                                                                                                                                                                                                                                                                                                                                                                                                                                                                                                                                                                                                                                                                                                                                                                                                                                                                                                                                                                                                                                                                                                                                                                                                                                                                                                                                                                                                                                                                                                                                                                                                                                                                                                                                                                                                                                    | 14.3m @ 163                | 14.6m @ 159                                                                                                                                                                                                                                                                                                                                                                                                                                                                                                                                                                                                                                                                                                                                                                                                                                                                                                                                                                                                                                                                                                                                                                                                                                                                                                                                                                                                                                                                                                                                                                                                                                                                                                                                                                                                                                                                                                                                                                                                                                                                                                                    |
| WEIGHT       | 1880g @ 170                                                                                                                                                                                                                                                                                                                                                                                                                                                                                                                                                                                                                                                                                                                                                                                                                                                                                                                                                                                                                                                                                                                                                                                                                                                                                                                                                                                                                                                                                                                                                                                                                                                                                                                                                                                                                                                                                                                                                                                                                                                                                                                    | 1860g @ 163                | 1505g @ 159                                                                                                                                                                                                                                                                                                                                                                                                                                                                                                                                                                                                                                                                                                                                                                                                                                                                                                                                                                                                                                                                                                                                                                                                                                                                                                                                                                                                                                                                                                                                                                                                                                                                                                                                                                                                                                                                                                                                                                                                                                                                                                                    |
| CONSTRUCTION | Aspen                                                                                                                                                                                                                                                                                                                                                                                                                                                                                                                                                                                                                                                                                                                                                                                                                                                                                                                                                                                                                                                                                                                                                                                                                                                                                                                                                                                                                                                                                                                                                                                                                                                                                                                                                                                                                                                                                                                                                                                                                                                                                                                          | Aspen Micro Block          | Aspen Micro Block                                                                                                                                                                                                                                                                                                                                                                                                                                                                                                                                                                                                                                                                                                                                                                                                                                                                                                                                                                                                                                                                                                                                                                                                                                                                                                                                                                                                                                                                                                                                                                                                                                                                                                                                                                                                                                                                                                                                                                                                                                                                                                              |
| DRILL SPECS  | 3.6x9.5mm                                                                                                                                                                                                                                                                                                                                                                                                                                                                                                                                                                                                                                                                                                                                                                                                                                                                                                                                                                                                                                                                                                                                                                                                                                                                                                                                                                                                                                                                                                                                                                                                                                                                                                                                                                                                                                                                                                                                                                                                                                                                                                                      | 3.6x9.5mm                  | 3.6x9.5mm                                                                                                                                                                                                                                                                                                                                                                                                                                                                                                                                                                                                                                                                                                                                                                                                                                                                                                                                                                                                                                                                                                                                                                                                                                                                                                                                                                                                                                                                                                                                                                                                                                                                                                                                                                                                                                                                                                                                                                                                                                                                                                                      |
|              | PROTECTION  THE PROPERTY OF TH | HAND THANK                 | TRING BROWN TRANS. BROKET TRANS. BROKT TRANS. BROKET TRANS. BROKT TRANS. BROKT TRANS. BROKT TRANS. BROKT TRANS. BROKT TRANS. BRO |
|              |                                                                                                                                                                                                                                                                                                                                                                                                                                                                                                                                                                                                                                                                                                                                                                                                                                                                                                                                                                                                                                                                                                                                                                                                                                                                                                                                                                                                                                                                                                                                                                                                                                                                                                                                                                                                                                                                                                                                                                                                                                                                                                                                |                            |                                                                                                                                                                                                                                                                                                                                                                                                                                                                                                                                                                                                                                                                                                                                                                                                                                                                                                                                                                                                                                                                                                                                                                                                                                                                                                                                                                                                                                                                                                                                                                                                                                                                                                                                                                                                                                                                                                                                                                                                                                                                                                                                |