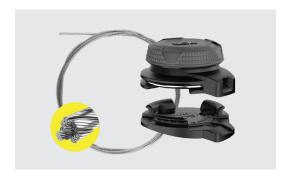

tightening and loosening.

### LACE & SYSTEM STRENGTH:



19 strands of stainless steel permeated and wrapped in Nylon coated by 90 more strands of stainless steel ensuring maximum durability





### **BOA® FIT SYSTEM**

### **BOOT TECH: PERFORMANCE**

The BOA® Fit System provides a performance fit engineered to enhance feel and responsiveness while reducing pressure points by incrementally modulating the Alpine boot closure with precise micro-adjustments.



#### DIALED IN

Precision fit with on-the-fly tightening and loosening for enhanced responsiveness, optimized pressure distribution, and reduced pressure points.



#### LOCKED IN

Connected fit designed to uniformly wrap the foot and minimize downward pressure, increasing heel lock-down for improved power and edge-to-edge control.



### CONFIDENT

Engineered for confidence and built to withstand rugged terrain and inclement weather, BOA® dials and laces deliver extreme durability. Bayonet and cartridge system ensures continued operation, even after heavy impacts.

### **BOA® ALPINE**

### **BOOT TECH: MULTIFIT LAST**

The MultiFit Lasts was designed with an innovative toe seal which allows the shell to wrap around the foot and distribute pressure. By distributing pressure, we increase blood flow to the foot which keeps your feet warmer, more comfortable and increases edge feel resulting in increased performance.



### BOA® ALPINE

### **BOOT TECH: POWERLITE SHELL**

### BOA® ALPINE

# BOOT TECH: CUSTOMIZABLE TOE & INSOLE SHIMS

CUSTOMIZABLE LINER WITH INSOLE SHIM INSERTS

2MM INSOLE SHIMS TO CREATE A PERFECT FIT.