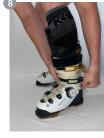

### **PRE-CUT SKINS**

Precision-cut skins are ready to tour right out of the box. These precision cut skins are cut to fit each of our backside models.

Z-CLIP ATTACHMENT
A secure, self-centering attachment that reduces weight and speeds up transitions.