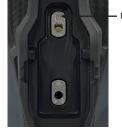

### **BINDING MOUNTING**

STEP 1: Align tape measure on tail of ski.

For skis with skin notches be sure to measure from outside of the tail notch.

STEP 2: Pull tape measure directly from the tail to mounting location. Do not follow the curvature of the ski, a straight line from tail to midsole is correct.