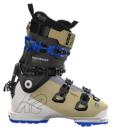

with Hard & Soft<br>Inserts           | Board with Hard & Soft<br>Inserts           |
|        | Powerplate                            | Pebax Cuff                                  |                                             |
|        |                                       |                                             |                                             |
|        |                                       |                                             |                                             |
|        |                                       |                                             |                                             |

# MINDBENDER



Integrated Tech Fittings

Friction Free Cuff Pivot GripWalk Outsoles Modular Honeycomb Boot Board with Hard & Soft Inserts





GripWalk Outsoles

|        | MINDBENDER 110 BOA®                         | MINDBENDER 120                              | MINDBENDER 100                              |
|--------|---------------------------------------------|---------------------------------------------|---------------------------------------------|
| FLEX   | 130                                         | 120                                         | 100                                         |
| LAST   | 97-100mm                                    | 100mm                                       | 100mm                                       |
| LINER  | LuxFit Pro Tour                             | PrecisionFit Pro Tour                       | LuxFit Pro Tour                             |
| STRAP  | Velcro Taper