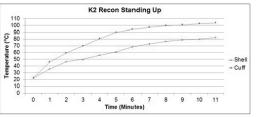

### **BINDING MOUNTING**

STEP 1: Align tape measure on tail of ski.

For skis with skin notches be sure to measure from outside of the tail notch.

STEP 2: Pull tape measure directly from the tail to mounting location. Do not follow the curvature of the ski, a straight line from tail to midsole is correct.