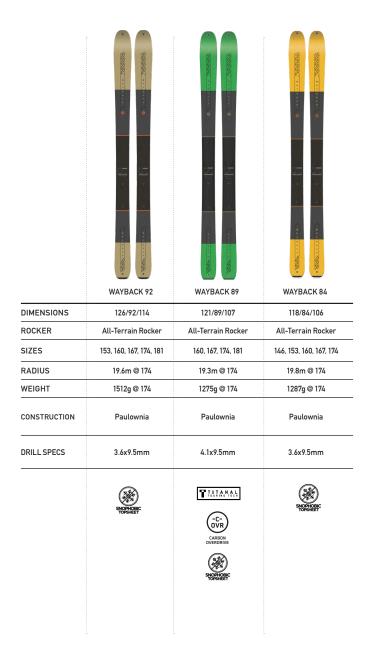

# WAYBACK TECHNOLOGY

### Ti SPYNE

Increases predictability, stability, and damping on lightweight touring ski constructions.

### **CARBON OVERDRIVE**

Uni-directional carbon fiber integrated into the layups to keep them light and responsive.

### **SNOPHOBIC TOPSHEET**

 $\label{thm:constraint} \mbox{Hydrophobic snow-shedding topsheet material that helps prevent snow buildup.}$ 