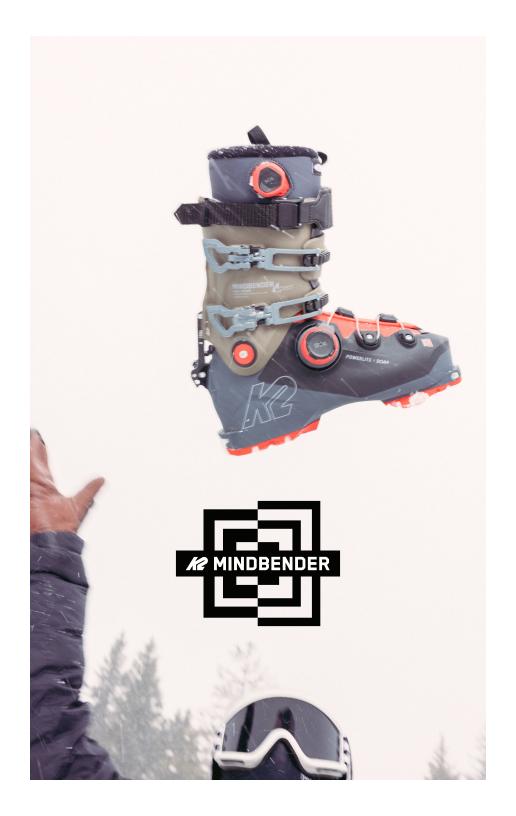

# MINDBENDER TECHNOLOGY

One Design Story - Two Tech Solutions

### TITANAL Y-BEAM

Titanal is placed directly over the edges in the forebody of the ski for powerful and predictable turn initiation. Underfoot the titanal spans the full width of the ski for maximum control and power transfer. In the tail we move mass away from the mount points increasing directional stability, resulting in consistent turn release. Precision cut titanal in a "Y" shape alters the torsional stiffness of the ski while maintaining a balanced, even flex pattern that delivers power in a controlled manner throughout the length of the ski.

### SPECTRAL BRAID

An extension of K2's Torsion Control Design, Spectral Braid is a first of its kind variable angle reinforcement that allows for precision tuned torsion and flex by altering the fiber orientation along the length of the ski. Lively energetic, and remarkably composed; Mindbender skis with K2's Spectral Braid have stability and control in spades while remaining hypermaneuverable.