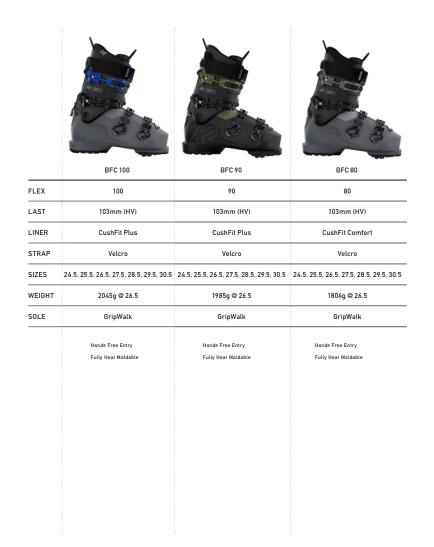

### **BOOTS**

- 51 BOA® FIT SYSTEM OVERVIEW
- 59 MULTIPLE LAST OPTIONS
- 60 BOOT OVERVIEW (BY MODEL)
- 87 BOOT TECHNOLOGY OVERVIEW
- 91 LINER OPTIONS OVERVIEW
- 93 CUFF ALIGNMENT
- 94 FORWARD LEAN ADJUSTMENT
- 97 OUTSOLES
- 99 WALK MODE
- 101 MICRO ADJUSTABLE BUCKLES
- 102 WOMEN'S SPECIFIC FIT
- 103 LINER & SHELL BOOT FITTING