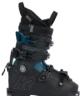

ard lean position of  $12^{\circ}-14^{\circ}$ . To reduce forward lean, raise the liner wedge.

To minimize forward lean entirely, remove the liner wedge.



# MINDBENDER FORWARD LEAN ADJ.

Mindbender Walk Mechanism pieces can be adjusted to customize forward lean \*\*\*Adding a Liner Wedge can also add an additional 2°

#### **NUT PLATE POSITION**

SHELL BRACKET **POSITION** 







Small Gap

10°

















#### **BOOT FEATURES**

# **BOOT OUTSOLES**

Designed with adventure in mind – Our Disptach Collection is outfitted with Freetour specific soles creating more freedom on every run, K2 exclusive tread pattern delivers enhanced grip when walking and superior stability on uneven terrain and outfitted with 9523 ISO DIN.





VIBRAM OUTSOLES AVAILABLE ON ALL DISPATCH MODELS











Dispatch Pro

Dispatch LT

Dispatch

Dispath LT W

Dispatch W

# **BOOT OUTSOLES**

GripWalk is the new sole-binding system for better walking comfort and top skiing performance.

GripWalk is made up of two components: a ski boot sole partly made of softer material with a rockered profile, and a ski binding designed to specifically accommodate the GripWalk rockered sole at the toe.



#### ABOUT GRIPWALK

- GripWalk soles make ski boots easier to walk in. The rockered soles offer an improved natural roll which increases walking comfort and natural stride
- The profile-lugged rocker sole offers superior walking grip and is less slippery than standard alpine soles
- GripWalk is simple to use. The design of GripWalk bindings and the familiar step-in and step-out of traditional bindings rema