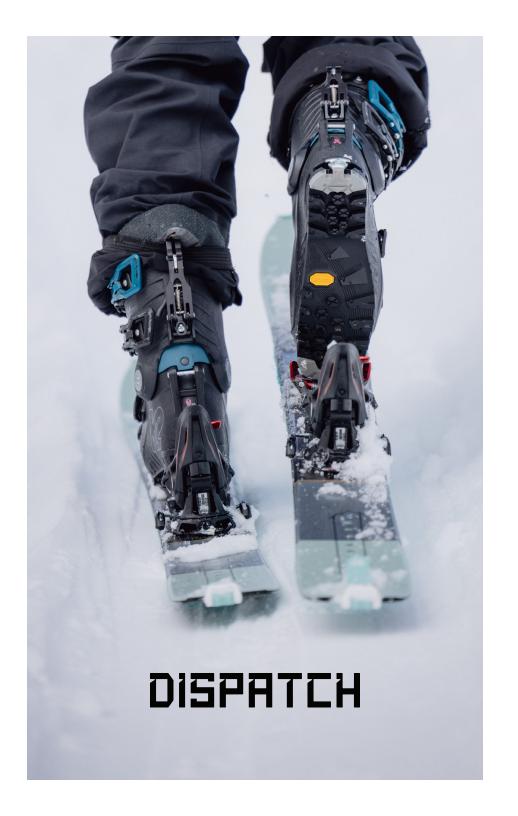

tep                              |
|        | MultiFit Last                               | Powerlite Shell                             | Powerlite Shell                             |
|        | Fastfit Instep                              | Powerlock Spyne                             | Powerlock Spyne                             |
|        | Powerlite Shell                             | Fully Heat-Moldable                         | Fully Heat-Moldable                         |
|        | Powerlock Spyne                             | Integrated Tech Fittings                    | Integrated Tech Fittings                    |
|        | Fully Heat-Moldable                         | Friction Free Cuff Pivot                    | Friction Free Cuff Pivot                    |

GripWalk Outsoles



# FREETOUR

# **DISPATCH W**

# FREETOUR

# **DISPATCH**





|        | N. M. W.                          | AND THE PERSON NAMED IN COLUMN 1  |
|--------|-----------------------------------|-----------------------------------|
|        | DISPATCH LT W                     | DISPATCH W                        |
| FLEX   | 110                               | 100                               |
| LAST   | 100mm (MV)                        | 100mm (MV)                        |
| LINER  | TourFit LT                        | TourFit                           |
| STRAP  | Velcro LT                         | Velcro LT                         |
| SIZES  | 22.5, 23.5, 24.5,25.5, 26.5, 27.5 | 22.5, 23.5, 24.5,25.5, 26.5, 27.5 |
| WEIGHT | 1362g @ 24.5                      | 1340g @ 24.5