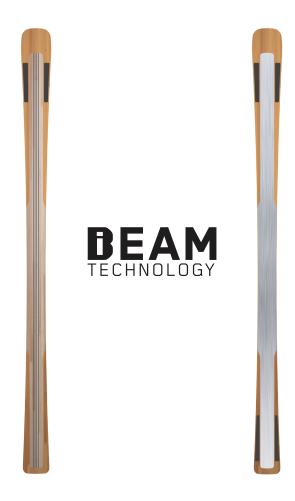

### **CARBON I-BEAM**

Full-length unidirectional carbon running from tip to tail, providing increased accuracy and energy along the entire length of the ski with a lighter, livelier feel than our Titanal I-Beam.

### TITANIAL I-BEAM

Titanal runs tip to tail along the center of the ski, optimally shaped for stability and precision through the entire turn.