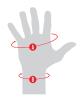

-------------------------|-----------------------------|----------------------------|----------------------------|----------------------------|-----------------------------|--------------------------|
|            | A                        | В                        | A                           | В                          | A                          | В                          | A                           | В                        |
| WRIST      | 7" - 7.75"<br>18 - 20 cm | 6" - 6.75"<br>15 - 17 cm | 7.75" - 8.75"<br>20 - 22 cm | 6.75" - 7.5"<br>17 - 19 cm | 8.75" - 9.5"<br>22 - 24 cm | 7.5" - 8.25"<br>19 - 21 cm | 9.5" - 10.25"<br>24 - 26 cm | 8.25" - 9"<br>21 - 23 cm |

## MEASUREMENT INSTRUCTIONS

## Wrist Gaurd:

Measure the circumference of the hand just below the knuckles.