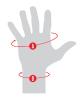

-------------------------|-----------------------------|----------------------------|----------------------------|----------------------------|-----------------------------|--------------------------|
|            | A                        | В                        | A                           | В                          | A                          | В                          | A                           | В                        |
| WRIST      | 7" - 7.75"<br>18 - 20 cm | 6" - 6.75"<br>15 - 17 cm | 7.75" - 8.75"<br>20 - 22 cm | 6.75" - 7.5"<br>17 - 19 cm | 8.75" - 9.5"<br>22 - 24 cm | 7.5" - 8.25"<br>19 - 21 cm | 9.5" - 10.25"<br>24 - 26 cm | 8.25" - 9"<br>21 - 23 cm |

## MEASUREMENT INSTRUCTIONS

## Wrist Gaurd:

Measure the circumference of the hand just below the knuckles.