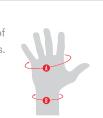

## Wrist Gaurd:

Measure the circumference of the hand just below the knuckles.

B Measure the circumference from the center of the wrist.