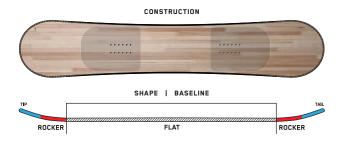

### INSTRUMENT

The turn's best friend. The Instrument is a mid-flexing Directional ride that's a little bit wider underfoot that specializes in floating in powder, charging through chop, and laying trenches on groomers. Our Bambooyah™ Core, Carbon Torque Forks™, and durable SIntered 4000 Base are the key players in this member of our Freeride Collection.

### CONSTRUCTION

|            |         |      | s | HAPE | BASELI | NE |   |         |              |
|------------|---------|------|---|------|--------|----|---|---------|--------------|
| TIP        |         | 9111 |   |      |        |    |   |         | TAIL         |
|            | RO      | CKER |   |      | CAMBER |    |   |         |              |
| 1<br>PLAYF | 2<br>UL | 3    | 4 | 5    | 6      | 0  | 8 | 9<br>PI | 10<br>RECISE |