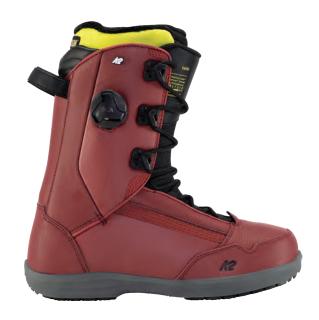

### SPELLCASTER

Sorcery? Hell yeah! The Spellcaster was designed with the help of The Alliance™ and packed full of tech to help it live up to their demands. A predictable sidecut, classic freestyle outline, and Combination Camber Profile work in perfect harmony with our Rhythm™Core, Carbon DarkWeb™, and Sintered 4000 Base to complete the package. Don't trust us, trust The Alliance™, the magic is real.

### **KEY FEATURES**

Twin Combination Camber Profile, Rhythm™ Core, Triax Glass, Carbon DarkWeb™, Sintered 4000 Base, 2x4 Inserts