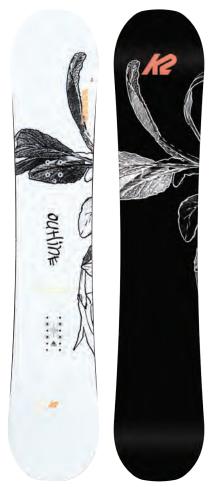

The Outline balances freestyle and freeride snowboarding with it's Directional Camber Profile, twin sidecut, and medium flex. We packed this ride full of premium features like our women's specific Rhythm Core™, Honeykomb™ between the feet to reduce weight, Carbon Torque Forks™ in the tip and tail to aid in response and reduce chatter, and tip to tail carbon stringers.

### **KEY FEATURES**

Directional Camber Profile, Rhythm™ Core, ICG™ 10 Biax Glass with Carbon, Honeykomb™, Carbon Torque Forks™, Sintered 4000 Base, 2x4 Inserts

### CONSTRUCTION

| SIZE CM | EFF. EDGE CM | TIP/WAIST/TAIL MM  | SIDECUT M | STANCE IN | SETBACK IN | WT RANGE LBS | WT RANGE KG |  |
|---------|--------------|--------------------|-----------|-----------|------------|--------------|-------------|--|
| 146     | 114          | 28.1 - 24.1 - 28.1 | 7.4       | 19''      | 0.75"      | 100 - 170+   | 45 - 77+    |  |
| 149     | 117          | 28.2 - 24.2 - 28.2 | 7.5       | 20"       | 0.75"      | 110 - 180+   | 50 - 82+    |  |
| 154     | 119          | 28.5 - 24.5 - 28.5 | 7.9       | 21"       | 0.75"      | 110 - 190+   | 50 - 86+    |  |