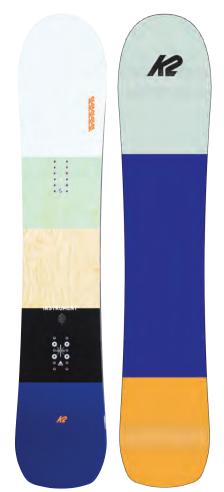

30.3 | 8.7       | 21"       | 0.50"      | 130 - 200+   | 59 - 91+    |  |  |
| 160W    | 122          | 30.7 - 26.2 - 30.7 | 8.8       | 21"       | 0.50"      | 130 - 210+   | 59 - 95+    |  |  |
| 164W    | 127          | 31.2 - 26.4 - 31.2 | 8.9       | 22"       | 0.50"      | 140 - 230+   | 64 - 104+   |  |  |
|         |              |                    |           |           |            |              |             |  |  |

### INSTRUMENT

The turn's best friend. The Instrument is a mid-flexing Directional ride that's a little bit wider underfoot that specializes in floating in powder, charging through chop, and laying trenches on groomers. Our Bambooyah™ Core, Carbon Torque Forks™, and durable SIntered 4000 Base are the key players in this member of our Freeride Collection.



### **KEY FEATURES**

Directional Camber Profile, Bambooyah™ Core, ICG™ 10 Biax Glass with Carbon, Carbon Torque Forks™, Sintered 4000 Base, 2x4 Inserts

### CONSTRUCTION



|            |         |      | s | HAPE | BASELI | NE |   |         |              |
|------------|---------|------|---|------|--------|----|---|---------|--------------|
| TIP        |         | 9111 |   |      |        |    |   |         | TAIL         |
|            | RO      | CKER |   |      | CAMBER |    |   |         |              |
| 1<br>PLAYF | 2<br>UL | 3    | 4 | 5    | 6      | 0  | 8 | 9<br>PI | 10<br>RECISE |

| SIZE CM | EFF. EDGE CM | TIP/WAIST/TAIL MM  | SIDECUT M | STANCE IN | SETBACK IN | WT RANGE LBS | WT RANGE KG |  |
|---------|--------------|--------------------|-----------|-----------|-----