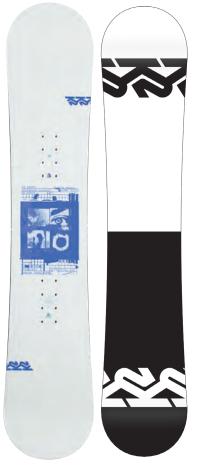

t System and our adjustable Grows-A-Long shims to adapt to the never-ending growth of young snowboarders, the Vandal boot was engineered with the grom's (and parent's) best interest in mind.



### **KEY FEATURES**

Youth Boa® Fit System, Articulating Cuff Upper, Comfort Foam EVA Liner, Die-Cut EVA & Grows-A-Long Shims, Low Pro Outsole

| 1    | 2   | 3 | 4 | 5 | 6 | 7 | 8 | 9 | 10     |
|------|-----|---|---|---|---|---|---|---|--------|
| PLAY | FUL |   |   |   |   |   |   | P | RECISE |

### **KANDI**

A ride that is so sweet under your feet; the K2 Kandi is playful, forgiving and engineered for progression. With our time-tested Twin Rocker profile, durable Aspen core, and predictable sidecut, the K2 Kandi is the perfect solution for the girl grom looking to satisfy her shred craving.



### KEY FEATURES

Twin Rocker Profile, Aspen Core, Biax Glass, Extruded 2000 Base, Catch-Free™ Tune, 4x4 Inserts

### CONSTRUCTION



| TAIL |       |   |   |    |    |   |   |        |
|------|-------|---|---|----|----|---|---|--------|
| ŒR   | ROCKE |   |   | AT | FL |   |   | ROCKER |
| 10   | 9     | 8 | 7 | 6  | 5  | 4 | 3 | 0      |
|      |       |   |   |    |    |   |   | YFUL   |

SIZE CM EFF. EDGE CM TIP/WAIST/TAIL MM SIDECUT M STANCE IN SETBACK IN WT RANGE LBS WT RANGE KG

CHARE I BACELINE

| 132  | 102 | 27.1 - 23.1 - 27.1 | 6.2 | 17'' | CENTERED | <120 | <54 |
|------|-----|--------------------|-----|------|----------|------|-----|
| 137  | 107 | 27.5 - 23.4 - 27.5 | 6.6 | 18"  | CENTERED | <130 | <59 |
| 142  | 112 | 28.0 - 23.7 - 28.0 | 7.0 | 19"  | CENTERED | <130 | <59