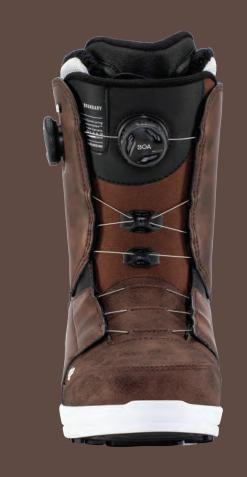

46 |
| Clicker™                     | 47    |
| Youth Product                | 48-51 |
| Bags & Accessories           | 52-59 |
| Rental                       | 60-64 |
| Helmet                       | 65-69 |
| Snowboard Technology & Specs | 70-75 |
| Binding Technology & Specs   | 76-77 |
| Boot Technology & Specs      | 78-81 |
| Thank you & Notes            | 82-83 |

2020 - 2021 | **K2 SNOWBOARDING** 2020 - 2021 | **K2 SNOWBOARDING** 

# 

premium.



landed right side up with the Instrument.







Demanded and tested by The Alliance™- the Spellcaster is as tough as the women that ride it and specializes in Banishing Weakness.



2 K2SNOW.COM

## LIEN AT

## MERIDIA

## FORMULA





4 | K2SNOW.COM

5 K2SNOW.COM

2020 - 2021 | **K2 SNOWBOARDING** 2020 - 2021 | **K2 SNOWBOARDING** 





6 | K2SNOW.COM

7 | K2SNOW.COM

### **ALCHEMIST**

A powerhouse, through and through. The Alchemist was truly developed hand-in-hand with our team, testing n' tweaking each iteration of the design until we landed on a rugged construction that stacks up to their daily abuse, and a good looking shape that's nimble and easy to maneuver. Built using the most premium materials, we've packed the Alchemist with our new Bambooyah™ Pro Core with SpaceGlass™, Carbon Power Forks, Carbon Infused 5500 Sintered Race base, and K2's Spectral Braid - truly making it the pillar of the K2 Freeride Collection.



### **KEY FEATURES**

Directional Camber Profile, Bambooyah™ Pro Core, Triax Glass, Spectral Braid, SpaceGlass™, Carbon Power Fork, Carbon Infused 5500 Sintered Base, 2x4 Inserts

### CONSTRUCTION