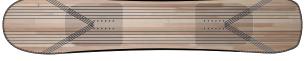

### INSTRUMENT

The turn's best friend. The Instrument is a mid-flexing Directional ride that's a little bit wider underfoot that specializes in floating in powder, charging through chop, and laying trenches on groomers. Our Bambooyah™ Core, Carbon Torque Forks™, and durable SIntered 4000 Base are the key players in this member of our Freeride Collection.