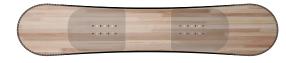

### INSTRUMENT

The turn's best friend. The Instrument is a mid-flexing Directional ride that's a little bit wider underfoot that specializes in floating in powder, charging through chop, and laying trenches on groomers. Our Bambooyah™ Core, Carbon Torque Forks™, and durable SIntered 4000 Base are the key players in this member of our Freeride Collection.