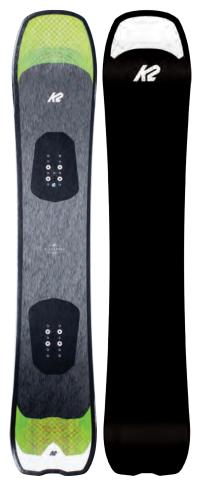

### INSTRUMENT

The turn's best friend. The Instrument is a mid-flexing Directional ride that's a little bit wider underfoot that specializes in floating in powder, charging through chop, and laying trenches on groomers. Our Bambooyah™ Core, Carbon Torque Forks™, and durable SIntered 4000 Base are the key players in this member of our Freeride Collection.

### **KEY FEATURES**

Directional Camber Profile, Bambooyah™ Core, ICG™ 10 Biax Glass with Carbon, Carbon Torque Forks™, Sintered 4000 Base, 2x4 Inserts

### CONSTRUCTION

|            |         |      | s | HAPE | BASELI | NE |   |         |              |
|------------|---------|------|---|------|--------|----|---|---------|--------------|
| TIP        |         | 9111 |   |      |        |    |   |         | TAIL         |
|            | RO      | CKER |   |      | CAMBER |    |   |         |              |
| 1<br>PLAYF | 2<br>UL | 3    | 4 | 5    | 6      | 0  | 8 | 9<br>PI | 10<br>RECISE |

| SIZE CM | EFF. EDGE CM | TIP/WAIST/TAIL MM  | SIDECUT M | STANCE IN | SETBACK IN | WT RANGE LBS | WT RANGE KG |  |
|---------|--------------|--------------------|-----------|-----------|------------|--------------|-------------|--|
| 151     | 114          | 30.1 - 25.4 - 29.1 | 7.6       | 21"       | 0.75"      | 110 - 180+   | 50 - 82+    |  |
| 154     | 117          | 30.5 - 25.7 - 29.5 | 7.7       | 21"       | 0.75"      | 120 - 190+   | 54 - 86+    |  |
| 157     | 119          | 30.9 - 26.0 - 29.9 | 7.9       | 22"       | 0.75"      | 120 - 200+   | 54 - 91+    |  |
| 160     | 122          | 31.3 - 26.3 - 30.3 | 8.0       | 22''      | 0.75"      | 130 - 210+   | 59 - 95+    |  |
| 163     | 124          | 31.7 - 26.6 - 30.7 | 8.2       | 23"       | 0.75"      | 140 - 230+   | 64 - 104+   |  |
|         |              |                    |           |           |            |              |             |  |