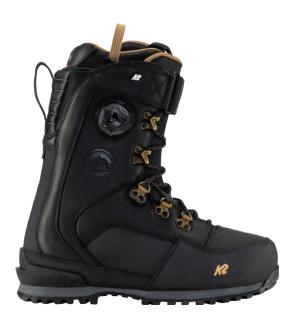

### SPELLCASTER

Sorcery? Hell yeah! The Spellcaster was designed with the help of The Alliance™ and packed full of tech to help it live up to their demands. A predictable sidecut, classic freestyle outline, and Combination Camber Profile work in perfect harmony with our Rhythm™Core, Carbon DarkWeb™, and Sintered 4000 Base to complete the package. Don't trust us, trust The Alliance™, the magic is real.

### **KEY FEATURES**

Twin Combination Camber Profile, Rhythm™ Core, Triax Glass, Carbon DarkWeb™, Sintered 4000 Base, 2x4 Inserts

### CONSTRUCTION

|        |   |   | SHAPE | BASELII | NE |   |       |              |
|--------|---|---|-------|---------|----|---|-------|--------------|
| ROCKER |   |   | CAM   |         |    |   | ROCKE | R            |
| 1 2    | 3 | 4 | 6     | 6       | 7  | 8 | 9     | 10<br>RECISE |

| SIZE LM | EFF. EDGE CM | TIP/WAIST/TAIL MM  | SIDECUI M | STANLEIN | SETBACK IN | WI KANGE LBS | WI KANGE KG |  |
|---------|--------------|--------------------|-----------|----------|------------|--------------|-------------|--|
| 140     | 108          | 27.9 - 24.1 - 27.9 | 7.2       | 18"      | CENTERED   | 90 - 160+    | 41 - 73+    |  |
| 144     | 110          | 28.3 - 24.2 - 28.3 | 7.3       | 19"      | CENTERED   | 90 - 160+    | 41 - 73+    |  |
| 147     | 113          | 28.6 - 24.4 - 28.6 | 7.4       | 19"      | CENTERED   | 100 - 170+   | 45 - 77+    |  |
| 149     | 116          | 28.9 - 24.6 - 28.9 | 7.5       | 20"      | CENTERED   | 100 - 170+   | 45 - 77+    |  |
| 152     | 118          | 29.2 - 24.8 - 29.2 | 7.6       | 21"      | CENTERED   | 110 - 190+   | 50 - 86+    |  |