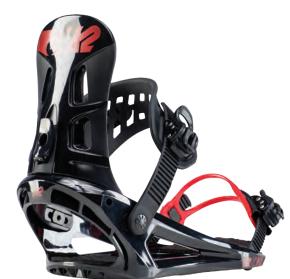

### KEY FEATURES

Directional Camber Profile, Bambooyah™ Core, Biax Glass, Volume Shift™, Sintered 4000 Base, 2x4 Inserts