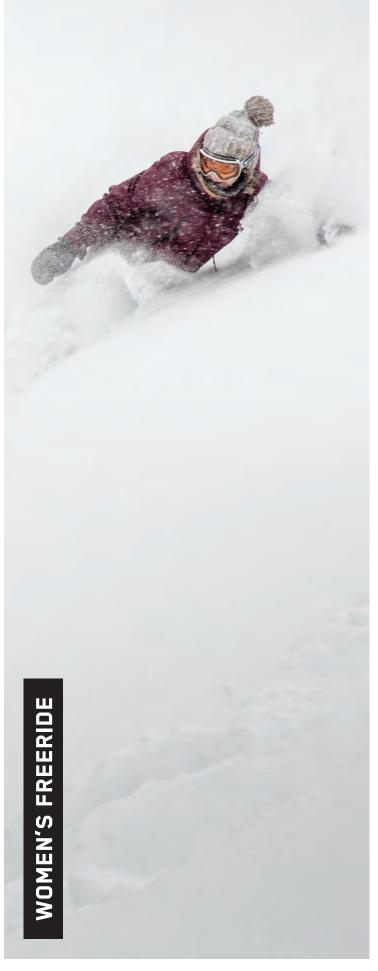

### WILDHEART

2020 - 2021 | **K2 SNOWBOARDING** 

A dream in the deep stuff, and consistently exceeding the expectations on groomers, side hits, and tight lines through the woods. We start with our women's specific Rhythm Core™, wrap it with a biax glass, added Carbon Torque Forks™ to increase response and reduce chatter, and round it out with our Sintered 4000 base to create a durable freeride snowboard that simply excels in a variety of conditions.