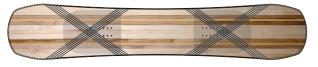

### INSTRUMENT

The turn's best friend. The Instrument is a mid-flexing Directional ride that's a little bit wider underfoot that specializes in floating in powder, charging through chop, and laying trenches on groomers. Our Bambooyah™ Core, Carbon Torque Forks™, and durable SIntered 4000 Base are the key players in this member of our Freeride Collection.