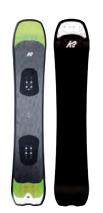

### INSTRUMENT

The turn's best friend. The Instrument is a mid-flexing Directional ride that's a little bit wider underfoot that specializes in floating in powder, charging through chop, and laying trenches on groomers. Our Bambooyah™ Core, Carbon Torque Forks™, and durable SIntered 4000 Base are the key players in this member of our Freeride Collection.

### **KEY FEATURES**

Directional Camber Profile, Bambooyah™ Core, ICG™ 10 Biax Glass with Carbon, Carbon Torque Forks™, Sintered 4000 Base, 2x4 Inserts

### CONSTRUCTION

|            |         |      | s | HAPE | BASELI | NE |   |         |              |
|------------|---------|------|---|------|--------|----|---|---------|--------------|
| TIP        |         | 9111 |   |      |        |    |   |         | TAIL         |
|            | RO      | CKER |   |      | CAMBER |    |   |         |              |
| 1<br>PLAYF | 2<br>UL | 3    | 4 | 5    | 6      | 0  | 8 | 9<br>PI | 10<br>RECISE |