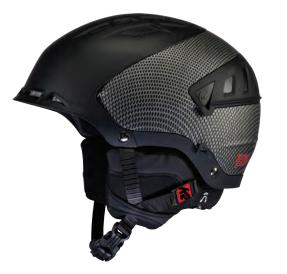

|        |       |    |        |     |      |      |       |      |      |         | 5    | 161W |      |
|                   |      |           |     |        |        |       |    |        |     |      |      |       |      |      |         |      | ā    | 165W |

BOOT & BINDING COLOR CORRELATE FOR SIZE REFERENCE / BOARD COLORS SEPARATE THE SIZES FOR EASY SELECTION, BUT DO NOT CORRELATE TO BOOT & BINDING COLORS

64 | RENTAL

### **HELMETS**



### DIVERSION MIPS

### KEY FEATURES

Construction - Hybrid
Tech Form Liner - Wrap
Fit System - 360 K2Dialed™
Ventilation System Dual Active Matrix
Weight - 430g
Baseline Audio System

S, M, L, XL

### CERTIFICATION

Bike Certified / ASTM F2040, CPSC (16 CFR 1203), EN1077: 2007 (Class B), EN1078:2012 + A1:2012

### COLORWAYS



v



UNMETAL/BLACK



### **DIVERSION**

### **KEY FEATURES**

Construction - Hybrid
Tech Form Liner - Wrap
Fit System - 360 K2Dialed™
Ventilation System Dual Active Matrix
Weight - 430g
Baseline Audio System

S, M, L, XL

### CERTIFICATION

Bike Certified / ASTM F2040, CPSC (16 CFR 1203), EN1077: 2007 (Class B), EN1078:2012 + A1:2012

### COLORWAYS



NEW GUNMETAL/BLACK



NEW BLACK



### ROUTE

### KEY FEATURES

Construction - In-Mold
Liner - In-Mold Heat Sealed +
Molded Earpads
Fit System - BOA® 360 Fit System
Ventilation System Passive Channel
Weight - 320g
Features - Removable Ear Pad

S, M, L, XL

### CERTIFICATION

Bike Certified / ASTM F2040, CPSC (16 CFR 1203) / EN1077: 2007 (Class B), EN1078:2012 + A1:2012

### COLORWAYS



BLUE



CK



LIGHT GREY

### **STASH**

### **KEY FEATURES**

Construction