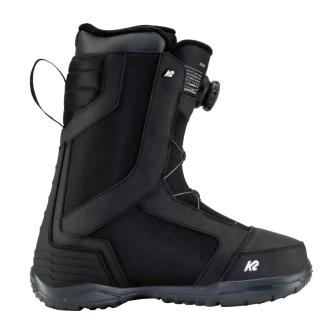

ort Foam 3D Liner, Fast-In Harness, and an easy-to-use Boa® H4 Coiler Fit System, the Raider is equipped for comfort, fun, and progression.





### KEY FEATURES

H4 Boa® Fit System, Flex Zone Upper, Intuition® Comfort Foam 3D Liner, Fast-In Liner Lacing System, Die-Cut EVA Footbed, Rubber Light Outsole with Harshmellow™

1 2 3 **4** 5 6 7 8 9 10 PLAYFUL PRECISE

Black: 6-15 (½ Sizes 8, 9, 10 ,11) Grey: 7-13 (½ Sizes 8, 9, 10, 11)

### ROSKO

A new offering in the K2 boot collection built to deliver premium performance without breaking the bank. The Rosko features unrivaled fit thanks to a heat-moldable Intuition® Comfort Foam Liner, an H4 Boa® Coiler Fit System to easily lock in that perfect fit, and a lightweight PhyLight™ Outsole used to absorb bumps and keep those legs feeling fresh.





### KEY FEATURES

H4 Boa® Fit System, Articulating Cuff Upper, Intuition® Comfort Foam 3D Liner, Fast-In Liner, Lacing System Die-Cut EVA Footbed, PhyLight™ Outsole

1 2 3 **4** 5 6 7 8 9 10 PLAYFUL PRECISE

6-15 (½ Sizes 8, 9, 10, 11)

### ROSKO LACE

Inspired by freestyle snowboarding and built not to break the bank, the Rosko Lace features a heat-moldable Intuition® Comfort Foam Liner for incredible out of the box fit, an Articulating Cuff to decrease shell distortion on the approach, and a lightweight PhyLight™ outsole to absorb every bump - allowing those legs to last all day and all night.





### **KEY FEATURES**

Traditional Lacing, Articulating Cuff Upper, Intuition® Comfort Foam 3D Liner, Fast-In Liner Lacing System, Die-Cut EVA Footbed, PhyLight™ Outsole

1 2 3 **4** 5 6 7