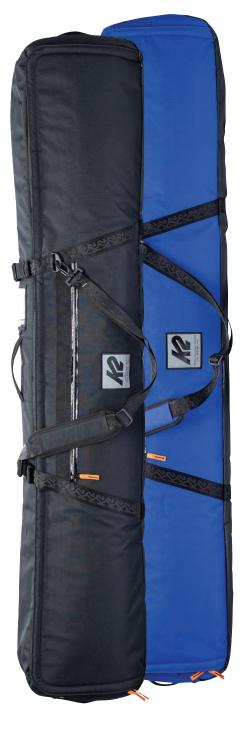

ROLLER BAG**

The most premium piece in our bag offering, the K2 Roller Board Bag is the ATV of snowboard bags. Room for multiple boards, outerwear, helmet, and extra whatever-you-need-whenever-you-need-it. A fully padded, rugged exterior is protection on the road and against baggage-handlers, while a DWR ripstop interior makes loading stuff in and out easy and stress free. Plenty of storage meets plenty of style.

COLOR - Black, Blue SIZE - Available in 165cm, 175cm VOLUME - 165cm: 85L, 175cm: 90L

FEATURES - 6000 Ripstop Exterior, TPU Coated Bottom, #10 YKK Zippers w/ Accent Pulls, #8 YKK
Coated Zipper on Exterior Pocket, Internal/External Cinch, 3 Carry Handles, Luggage Tag Window,
Urethane Skate Wheels, Molded Base Plate, Exterior Storage Pocket, Removable Tarpaulin Boot Bag
Included



### **SNOWBOARD PADDED BAG**

Protect your ride without draining the bank account. The K2 Padded Board Bag aids in worry-free transportation with padding to protect multiple boards. A padded shoulder strap makes carrying your gear easy as pie, while a rugged exterior allows you to worry about one thing, getting to the hill. This is the ideal mate for light airline travel, day trips by car, and storing your gear during the off-season.

COLOR - Black, Blue

**SIZE** - Available in 158cm, 168cm **VOLUME** - 158cm: 80L, 168cm: 85L

FEATURES - 600D Ripstop Exterior, Tarpaulin Padded Lining, TPU Coated Bottom, #10 YKK Zippers w/
Accent Pulls, #8 YKK Coated Zipper on Exterior Pocket, Padded Shoulder Strap, Internal/External Cinch,
3 Carry Handles, Luggage Tag Window, External Zipper Pocket



#