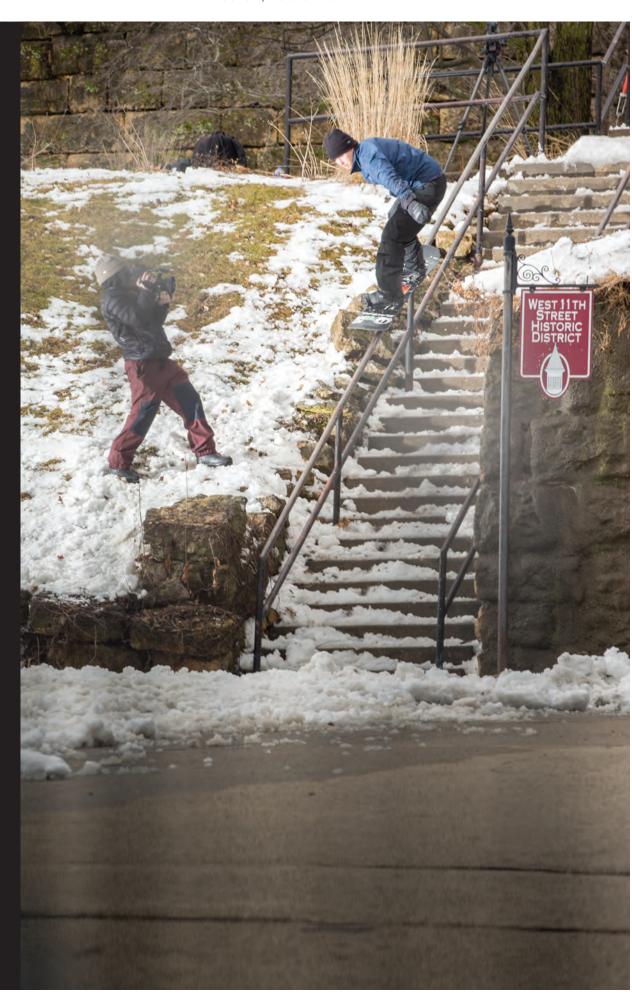

s that still remains as the pinnacle of function and durability.



### **KEY FEATURES**

Cinch™ Technology, GF ProFusion™ Chassis 3° Canted Footbed, AT Nylon Highback, Custom Caddi™ Ankle Strap, Perfect Fit™ Toe Strap

1 2 3 4 5 **6** 7 8 9 10

M (5-9), L (8-12), XL (11-15)



### CINCH TRYST WOMEN'S

Slip on the K2 Tryst and you'll be riding high in luxury. With the ultimate duo of our patented Cinch Technology and our customizable TriPod™ Chassis to you give you increased natural flex and mobility, the Tryst is the epitome of convenience, comfort, and ease-of-use.



### **KEY FEATURES**

Cinch™ Technology, TriPod™ Chassis, 3° Canted Footbed, AT PolyCarbonate Highback, Bender™ Ankle Strap, Perfect Fit™ Toe Strap

1 2 3 4 5 **6** 7 8 9 10

M (6-10), L (9+)



32 | BINDINGS

## MEN'S BO



### TARO TAMAI SNOWSURFER

The K2 Taro Tamai Snowsurfer is here to break all the stereotypes for how a softer flexing snowboard boot should be built. With premium materials, a rugged Vibram® RollSole™, and a removable 3-Point Harness to micromanage your fit, the Taro Tamai Snowsurfer exudes a fun, playful, and surfy vibe all in a sophisticated, premium package.





ΤΔΝ

### KEY FEATURES

H4 Coiler Boa® Fit System, TX3 Boa® Rope Lacing, Removable 3-Point Harness, Liner Lacing, Rubber Reinforced Flex Zone Upper with HDR Premium Synthetics, Intuition® Pro Foam 3D Liner with SpaceHeater™, 3D Dual Density Footbed, Vibram® RollSole with Harshmellow™, S'Café™ Coffee Mesh

1 2 3 **4** 5 6 7 8 9 10 PLAYFUL PRECISE

6-12 (½ Sizes 7, 8, 9, 10, 11)

### **ASPECT**

Responsive, beyond rugged, and fu