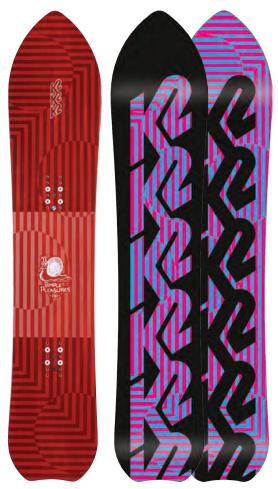

### SPELLCASTER

Sorcery? Hell yeah! The Spellcaster was designed with the help of The Alliance™ and packed full of tech to help it live up to their demands. A predictable sidecut, classic freestyle outline, and Combination Camber Profile work in perfect harmony with our Rhythm™Core, Carbon DarkWeb™, and Sintered 4000 Base to complete the package. Don't trust us, trust The Alliance™, the magic is real.

### **KEY FEATURES**

Twin Combination Camber Profile, Rhythm™ Core, Triax Glass, Carbon DarkWeb™, Sintered 4000 Base, 2x4 Inserts