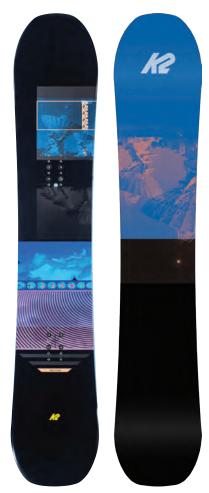

### SPELLCASTER

Sorcery? Hell yeah! The Spellcaster was designed with the help of The Alliance™ and packed full of tech to help it live up to their demands. A predictable sidecut, classic freestyle outline, and Combination Camber Profile work in perfect harmony with our Rhythm™Core, Carbon DarkWeb™, and Sintered 4000 Base to complete the package. Don't trust us, trust The Alliance™, the magic is real.