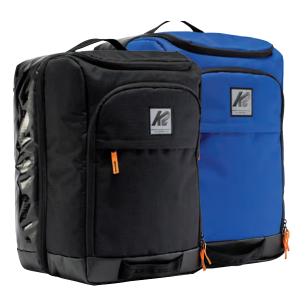

ulder Strap, Internal/External Cinch,
3 Carry Handles, Luggage Tag Window, External Zipper Pocket



### **SNOWBOARD SLEEVE**

The K2 snowboard sleeve is a minimal investment with just the right amount of protection for day trips, off-season storage, and simple organization. Toss this thing in the car, the bed of the truck, or below on the bus without hassle - this burly ripstop exterior makes it so there's only one thing to focus on, getting to the fresh snow before the rest of the crowd.

COLOR - Black, Blue

SIZE - Available in 158cm, 168cm

VOLUME - 158cm: 80L, 168cm: 86L

FEATURES - 600D Ripstop Exterior with PE Backing, #10 YKK Zippers w/ Accent Pulls, #8 YKK Coated Zipper on Exterior Pocket, Padded Shoulder Strap, Luggage Tag Window, Water Resistant Exterior Pocket, 3 Grab Handles



### **K2 BOOT LOCKER**

Keep snowboard boots dry, your goggles safe, and your gear organized with the Boot Locker from K2. Equipped with backpack straps and expandable boot compartment storage to fit one pair of snowboard boots, the Boot Locker lets you keep your gear in one secure spot.

COLORS - Black, Blue SIZE - One Size VOLUME - 38L FEATURES - 600D Ripstop Exterior with PE Backing, Ridgig Tarpaulin Floor, TPU Coated Bottom, #10 YKK Zippers w/ Accent Pulls, Padded Stowable Backpack Straps, Adjustable Waist Strap/Cinch Buckles, 3

Carry Handles, Boot Compartment with Drainage, Helmet & Gear Compartment, Goggle Compartment, Exterior Storage Pocket



### **K2 BOOT BAG**

Toss. 'Em.' in. The K2 Boot bag was designed to keep your boots dry and clean on the way to the hill and keep your r