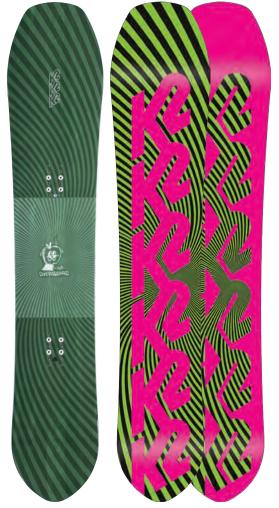

### **STANDARD**

The K2 Standard sets the bar for performance and durability for those who are just getting into snowboarding or are finally pulling the trigger on their first snowboard purchase. This is the easiest turning board in the line—flat between the bindings and a directional profile with a Catch-Free™ Tune are the perfect combination for linking up turns or tracking into mellow park features.

### **KEY FEATURES**

Directional Rocker Profile, Aspen Core, Biax Glass, Extruded 2000 Base, Catch-Free™ Tune, 2x4 Inserts

CONSTRUCTION

|     | THE REAL PROPERTY. |      |    |      |                                         |       | <br>WHEN PROPERTY.                                                                                                                                                                                                                                                                                                                                                                                                                                                                                                                                                                                                                                                                                                                                                                                                                                                                                                                                                                                                                                                                                                                                                                                                                                                                                                                                                                                                                                                                                                                                                                                                                                                                                                                                                                                                                                                                                                                                                                                                                                                                                                             |      |
|-----|--------------------|------|----|------|-----------------------------------------|-------|--------------------------------------------------------------------------------------------------------------------------------------------------------------------------------------------------------------------------------------------------------------------------------------------------------------------------------------------------------------------------------------------------------------------------------------------------------------------------------------------------------------------------------------------------------------------------------------------------------------------------------------------------------------------------------------------------------------------------------------------------------------------------------------------------------------------------------------------------------------------------------------------------------------------------------------------------------------------------------------------------------------------------------------------------------------------------------------------------------------------------------------------------------------------------------------------------------------------------------------------------------------------------------------------------------------------------------------------------------------------------------------------------------------------------------------------------------------------------------------------------------------------------------------------------------------------------------------------------------------------------------------------------------------------------------------------------------------------------------------------------------------------------------------------------------------------------------------------------------------------------------------------------------------------------------------------------------------------------------------------------------------------------------------------------------------------------------------------------------------------------------|------|
|     |                    |      |    |      |                                         |       |                                                                                                                                                                                                                                                                                                                                                                                                                                                                                                                                                                                                                                                                                                                                                                                                                                                                                                                                                                                                                                                                                                                                                                                                                                                                                                                                                                                                                                                                                                                                                                                                                                                                                                                                                                                                                                                                                                                                                                                                                                                                                                                                |      |
| (   |                    |      |    |      |                                         |       |                                                                                                                                                                                                                                                                                                                                                                                                                                                                                                                                                                                                                                                                                                                                                                                                                                                                                                                                                                                                                                                                                                                                                                                                                                                                                                                                                                                                                                                                                                                                                                                                                                                                                                                                                                                                                                                                                                                                                                                                                                                                                                                                |      |
|     |                    |      |    |      |                                         | ***** |                                                                                                                                                                                                                                                                                                                                                                                                                                                                                                                                                                                                                                                                                                                                                                                                                                                                                                                                                                                                                                                                                                                                                                                                                                                                                                                                                                                                                                                                                                                                                                                                                                                                                                                                                                                                                                                                                                                                                                                                                                                                                                                                |      |
|     |                    | 7    |    |      |                                         |       | <br>-                                                                                                                                                                                                                                                                                                                                                                                                                                                                                                                                                                                                                                                                                                                                                                                                                                                                                                                                                                                                                                                                                                                                                                                                                                                                                                                                                                                                                                                                                                                                                                                                                                                                                                                                                                                                                                                                                                                                                                                                                                                                                                                          |      |
|     | NAME OF STREET     |      |    |      |                                         |       | No. of Persons and |      |
|     |                    |      | SI | HAPE | BASELIN                                 | IE    |                                                                                                                                                                                                                                                                                                                                                                                                                                                                                                                                                                                                                                                                                                                                                                                                                                                                                                                                                                                                                                                                                                                                                                                                                                                                                                                                                                                                                                                                                                                                                                                                                                                                                                                                                                                                                                                                                                                                                                                                                                                                                                                                |      |
| TIP |                    |      |    |      |                                         |       |                                                                                                                                                                                                                                                                                                                                                                                                                                                                                                                                                                                                                                                                                                                                                                                                                                                                                                                                                                                                                                                                                                                                                                                                                                                                                                                                                                                                                                                                                                                                                                                                                                                                                                                                                                                                                                                                                                                                                                                                                                                                                                                                | TAIL |
|     |                    | 777  |    |      | ,,,,,,,,,,,,,,,,,,,,,,,,,,,,,,,,,,,,,,, |       | <br>,,,,                                                                                                                                                                                                                                                                                                                                                                                                                                                                                                                                                                                                                                                                                                                                                                                                                                                                                                                                                                                                                                                                                                                                                                                                                                                                                                                                                                                                                                                                                                                                                                                                                                                                                                                                                                                                                                                                                                                                                                                                                                                                                                                       |      |
| _   |                    |      |    |      |                                         |       |                                                                                                                                                                                                                                                                                                                                                                                                                                                                                                                                                                                                                                                                                                                                                                                                                                                                                                                                                                                                                                                                                                                                                                                                                                                                                                                                                                                                                                                                                                                                                                                                                                                                                                                                                                                                                                                                                                                                                                                                                                                                                                                                |      |
|     | RO                 | CKER |    |      | FLAT                                    |       | <br>ROCKE                                                                                                                                                                                                                                                                                                                                                                                                                                                                                                                                                                                                                                                                                                                                                                                                                                                                                                                                                                                                                                                                                                                                                                                                                                                                                                                                                                                                                                                                                                                                                                                                                                                                                                                                                                                                                                                                                                                                                                                                                                                                                                                      | ₹    |
|     | RO                 |      |    |      |                                         |       |                                                                                                                                                                                                                                                                                                                                                                                                                                                                                                                                                                                                                                                                                                                                                                                                                                                                                                                                                                                                                                                                                                                                                                                                                                                                                                                                                                                                                                                                                                                                                                                                                                                                                                                                                                                                                                                                                                                                                                                                                                                                                                                                | ₹    |