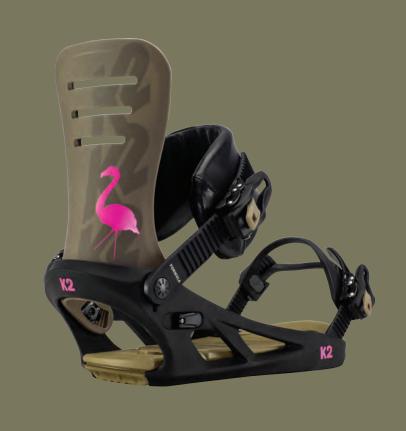

Bindings         | 32-33 |
| Men's Boots                  | 34-41 |
| Women's Boots                | 42-46 |
| Clicker™                     | 47    |
| Youth Product                | 48-51 |
| Bags & Accessories           | 52-59 |
| Rental                       | 60-64 |
| Helmet                       | 65-69 |
| Snowboard Technology & Specs | 70-75 |
| Binding Technology & Specs   | 76-77 |
| Boot Technology & Specs      | 78-81 |
| Thank you & Notes            | 82-83 |

2020 - 2021 | **K2 SNOWBOARDING** 2020 - 2021 | **K2 SNOWBOARDING** 

# 

premium.



landed right side up with the Instrument.







Demanded and tested by The Alliance™- the Spellcaster is as tough as the women that ride it and specializes in Banishing Weakness.



2 K2SNOW.COM

## LIEN AT

## MERIDIA

## FORMULA





4 | K2SNOW.COM

5 K2SNOW.COM

2020 - 2021 | **K2 SNOWBOARDING** 2020 - 2021 | **K2 SNOWBOARDING** 





6 | K2SNOW.COM

7 | K2SNOW.COM

### **ALCHEMIST**

A powerhouse, through and through. The Alchemist was truly developed hand-in-hand with our team, testing n' tweaking each iteration of the design until we landed on a rugged construction that stacks up to their daily abuse, and a good looking shape that's nimble and easy to maneuver. Built using the most premium materials, we've packed the Alchemist with our new Bambooyah™ Pro Core with SpaceGlass™, Carbon Power Forks, Carbon Infused 5500 Sintered Race base, and K2's Spectral Braid - truly making it the pillar of the K2 Freeride Collection.



### **KEY FEATURES**

Directional Camber Profile, Bambooyah™ Pro Core, Triax Glass, Spectral