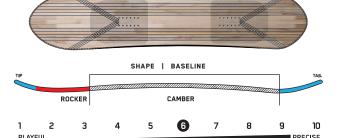

8 | SNOWBOARDS

2020 - 2021 | **K2 SNOWBOARDING** 

9 | SNOWBOARDS

SHAPE | BASELINE

### CONSTRUCTION

|     |    |       | 5 | SHAPE | BASELI | NE |   |       |      |
|-----|----|-------|---|-------|--------|----|---|-------|------|
| TIP |    | (111) |   |       |        |    |   |       | TAIL |
|     | RO | CKER  |   |       | CAMBER |    |   | ROCKE | R    |
| 1   | 2  | 3     | 4 | 5     | 6      | 7  | 8 | 9     | 10   |