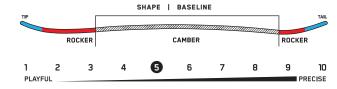

### CONSTRUCTION

|     |    |       | 5 | SHAPE | BASELI | NE |   |       |      |
|-----|----|-------|---|-------|--------|----|---|-------|------|
| TIP |    | (111) |   |       |        |    |   |       | TAIL |
|     | RO | CKER  |   |       | CAMBER |    |   | ROCKE | R    |
| 1   | 2  | 3     | 4 | 5     | 6      | 7  | 8 | 9     | 10   |

### CONSTRUCTION

|            |         |      | s | HAPE | BASELI | NE |   |         |              |
|------------|---------|------|---|------|--------|----|---|---------|--------------|
| TIP        |         | 9111 |   |      |        |    |   |         | TAIL         |
|            | RO      | CKER |   |      | CAMBER |    |   |         |              |
| 1<br>PLAYF | 2<br>UL | 3    | 4 | 5    | 6      | 0  | 8 | 9<br>PI | 10<br>RECISE |

### CONSTRUCTION

|              |   |        |   | SHAPE | BASELI | NE |   |        |           |
|--------------|---|--------|---|-------|--------|----|---|--------|-----------|
| TIP          |   | ROCKER |   |       | CAMBER |    |   | ROCKER | TAIL      |
| 1<br>PLAYFUL | 2 | 3      | 4 | 5     | 6      | •  | 8 | 9      | <b>10</b> |

### CONSTRUCTION

| 1 2 3 4 5 <b>6</b> 7 8 9 | ROCKER |   |   |   | CAMBER |   |   |   | ROCKER |              |  |
|--------------------------|--------|---|---|---|--------|---|---|---|--------|--------------|--|
| PLAYFUL                  | 1      | 2 | 3 | 4 | 5      | 6 | 7 | 8 |        | 10<br>RECISE |  |

### **KEY FEATURES**

Directional Rocker Profile, Aspen Core, ICG™ 10 Biax Glass with Carbon, Extruded 2000 Base, 2x4 Inserts

|                                                                                                                                                                                                                                                                                                                                                                                                                                                                                                                                                                                                                                                                                                                                                                                                                                                                                                                                                                                                                                                                                                                                                                                                                                                                                                                                                                                                                                                                                                                                                                                                                                                                                                                                                                                                                                                                                                                                                                                                                                                                                                                                |        |        |        | CONST | RUCTION |      |   |                                         |      |
|--------------------------------------------------------------------------------------------------------------------------------------------------------------------------------------------------------------------------------------------------------------------------------------------------------------------------------------------------------------------------------------------------------------------------------------------------------------------------------------------------------------------------------------------------------------------------------------------------------------------------------------------------------------------------------------------------------------------------------------------------------------------------------------------------------------------------------------------------------------------------------------------------------------------------------------------------------------------------------------------------------------------------------------------------------------------------------------------------------------------------------------------------------------------------------------------------------------------------------------------------------------------------------------------------------------------------------------------------------------------------------------------------------------------------------------------------------------------------------------------------------------------------------------------------------------------------------------------------------------------------------------------------------------------------------------------------------------------------------------------------------------------------------------------------------------------------------------------------------------------------------------------------------------------------------------------------------------------------------------------------------------------------------------------------------------------------------------------------------------------------------|--------|--------|--------|-------|---------|------|---|-----------------------------------------|------|
| A STATE OF THE PARTY OF THE PAR | -      |        |        |       |         |      |   | Annana Annana                           |      |
|                                                                                                                                                                                                                                                                                                                                                                                                                                                                                                                                                                                                                                                                                                                                                                                                                                                                                                                                                                                                                                                                                                                                                                                                                                                                                                                                                                                                                                                                                                                                                                                                                                                                                                                                                                                                                                                                                                                                                                                                                                                                                                                                |        |        |        |       | -       |      |   |                                         |      |
|                                                                                                                                                                                                                                                                                                                                                                                                                                                                                                                                                                                                                                                                                                                                                                                                                                                                                                                                                                                                                                                                                                                                                                                                                                                                                                                                                                                                                                                                                                                                                                                                                                                                                                                                                                                                                                                                                                                                                                                                                                                                                                                                |        |        | ****** |       |         | **** |   |                                         |      |
| The same of the sa | kiena. |        | /      |       |         |      |   | *************************************** |      |
|                                                                                                                                                                                                                                                                                                                                                                                                                                                                                                                                                                                                                                                                                                                                                                                                                                                                                                                                                                                                                                                                                                                                                                                                                                                                                                                                                                                                                                                                                                                                                                                                                                                                                                                                                                                                                                                                                                                                                                                                                                                                                                                                |        |        | SI     | HAPE  | BASELII | NE   |   |                                         |      |
| TIP                                                                                                                                                                                                                                                                                                                                                                                                                                                                                                                                                                                                                                                                                                                                                                                                                                                                                                                                                                                                                                                                                                                                                                                                                                                                                                                                                                                                                                                                                                                                                                                                                                                                                                                                                                                                                                                                                                                                                                                                                                                                                                                            |        |        |        |       |         |      |   |                                         | TAIL |
|                                                                                                                                                                                                                                                                                                                                                                                                                                                                                                                                                                                                                                                                                                                                                                                                                                                                                                                                                                                                                                                                                                                                                                                                                                                                                                                                                                                                                                                                                                                                                                                                                                                                                                                                                                                                                                                                                                                                                                                                                                                                                                                                |        | ROCKER |        |       | FLAT    |      |   | ROCKER                                  |      |
|                                                                                                                                                                                                                                                                                                                                                                                                                                                                                                                                                                                                                                                                                                                                                                                                                                                                                                                                                                                                                                                                                                                                                                                                                                                                                                                                                                                                                                                                                                                                                                                                                                                                                                                                                                                                                                                                                                                                                                                                                                                                                                                                |        |        |        | _     |         |      |   |                                         |      |
| 1                                                                                                                                                                                                                                                                                                                                                                                                                                                                                                                                                                                                                                                                                                                                                                                                                                                                                                                                                                                                                                                                                                                                                                                                                                                                                                                                                                                                                                                                                                                                                                                                                                                                                                                                                                                                                                                                                                                                                                                                                                                                                                                              | 2      | 3      | 4      | 6     | 6       | 7    | 8 | 9<br>PRE                                | 10   |
| PLAYFU                                                                                                                                                                                                                                                                                                                                                                                                                                                                                                                                                                                                                                                                                                                                                                                                                                                                                                                                                                                                                                                                                                                                                                                                                                                                                                                                                                                                                                                                                                                                                                                                                                                                                                                                                                                                                                                                                                                                                                                                                                                                                                                         | _      |        |        |       |         |      |   | PRE                                     | LIDE |

### SHAPE | BASELINE TAL CAMBER 1 2 3 4 5 6 7 8 9 10

| 149  | 117 | 28.6 - 24.4 - 28.6 | 7.7 | 21'' | CENTERED | 110 - 190+ | 50 - 86+  |
|------|-----|--------------------|-----|------|----------|------------|-----------|
| 152  | 119 | 28.9 - 24.5 - 28.9 | 7.8 | 21'' | CENTERED | 120 - 190+ | 55 - 86+  |
| 155  | 122 | 29.2 - 24.7 - 29.2 | 7.9 | 22'' | CENTERED | 130 -200+  | 59 - 91+  |
| 157  | 124 | 29.9 - 24.9 - 29.6 | 8.0 | 22'' | CENTERED | 130 - 210+ | 59 - 95   |
| 159  | 127 | 29.9 - 25.1 - 29.9 | 8.1 | 23'' | CENTERED | 150+       | 68+       |
| 154w | 122 | 30.4 - 25.9 - 30.4 | 7.9 | 22'' | CENTERED | 140 - 230+ | 64 - 104+ |
| 158w | 124 | 30.7 - 26.1 - 30.7 | 8.0 | 22"  | CENTERED | 150+       | 68+       |
| 160w | 127 | 31.1 - 26.3 - 31.1 | 8.1 | 23'' | CENTERED | 160+       | 73+       |
|      |     |                    |     |      |          |            |           |

### CONSTRUCTION

| TIP |        |   |   |   |   |   |   |        | TAIL |
|-----|--------|---|---|---|---|---|---|--------|------|
|     | ROCKER |   |   |   |   |   |   | ROCKER |      |
| 1   | 2      | 3 | 4 | 5 | 6 | 7 | 8 | 9      | 10   |

### CONSTRUCTION

ROCKER FLAT ROCKER

1 2 3 4 5 6 7 8 9 10

| 138 | 108 | 27.5 - 23.7 - 27.5 | 7.1 | 18"  | 0.75" | 90 - 160+  | 41 - 73+ |
|-----|-----|--------------------|-----|------|-------|------------|----------|
| 142 | 111 | 27.9 - 23.9 - 27.9 | 7.3 | 19'' | 0.75" | 90 - 160+  | 41 - 73+ |
| 146 | 112 | 28.4 - 24.1 - 28.4 | 7.4 | 19"  | 0.75" | 100 - 170+ | 45 - 77+ |
| 149 | 114 | 28.4 - 24.2 - 28.4 | 7.5 | 20"  | 0.75" | 100 - 170+ | 45 - 77+ |
| 153 | 122 | 28.9 - 24.5 - 28.9 | 7.8 | 21"  | 0.75" | 110 - 190+ | 50 - 86+ |

### CONSTRUCTION

|        |          |   | 5 | SHAPE | BASELIN | 1E |   |        |             |
|--------|----------|---|---|-------|---------|----|---|--------|-------------|
| TIP    |          |   |   |       |         |    |   |        | TAI         |
| ROCKER |          |   |   |       | LAT     |    |   | ROCKER |             |
| 1      | 2<br>YEU | 3 | 4 | 5     | 6       | 7  | 8 | 9      | 10<br>ECISE |

### CONSTRUCTION

|        |   |   | SHAPE | BASELII | NE |   |       |              |
|--------|---|---|-------|---------|----|---|-------|--------------|
| ROCKER |   |   | CAM   |         |    |   | ROCKE | R            |
| 1 2    | 3 | 4 | 6     | 6       | 7  | 8 | 9     | 10<br>RECISE |

### CONSTRUCTION

|        |   | TA <b>İ</b> L |   |   |   |   |         |              |  |  |
|--------|---|---------------|---|---|---|---|---------|--------------|--|--|
| TIP    |   |               |   |   |   |   |         |              |  |  |
| ROCKER |   | CAMBER        |   |   |   |   |         |              |  |  |
| 1 2    | 3 | 4             | 5 | 6 | 7 | 8 | 9<br>PF | 10<br>RECISE |  |  |