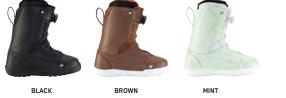

Control Foam 3D Liner, 3-Point Harness Liner Lacing, 3D Formed EVA Footbed, RollSole™ Outsole

3 4 5 6 7 8 9 10

Black: 5-11 (1/2 Sizes 5, 6, 7, 8, 9) Party: 5-10 (½ Sizes 5, 6, 7, 8, 9)



A new offering in the K2 snowboarding boot collection. The Cosmo pulls it's feature

set and approach directly from the heart of snowboard culture. Boa® Mobility

RollSole™ Outsole all work together to make the Cosmo the perfect tool to keep

Conda™ heel retention, an Intuition® Control Foam 3D liner, and lightweight

your progression moving in the park and in the streets.



COSMO

### **KEY FEATURES**

Traditional Lacing, Articulating Cuff Upper, Intuition® Comfort Foam 3D Liner, Boa® Mobility Conda™, Die-Cut EVA Footbed, RollSole™ Outsole

**4** 5 6 7 8 9 10

Black: 5-11 (1/2 Sizes 5, 6, 7, 8, 9)





### **KEY FEATURES**

H4 Boa® Fit System, Flex Zone Upper, Intuition® Comfort Foam 3D Liner, Fast-In Liner Lacing System, Die-Cut EVA Footbed, Rubber Light Outsole with Harshmellow™

3 4 5 6 7 8 9 10

Black: 5-11 (1/2 Sizes 5, 6, 7, 8, 9) Brown: 5-10 (1/2 Sizes 5, 6, 7, 8, 9) Mint: 5-10 (1/2 Sizes 5, 6, 7, 8, 9)

44 | WOMEN'S BOOTS 45 | WOMEN'S BOOTS



### **KEY FEATURES**

H4 Coiler Boa® Fit System, Articulating Cuff Upper, Intuition® Comfort Foam 3D Liner, Fast-In Liner Lacing System, Die-Cut EVA Footbed, PhyLight™ Outsole

4 5 6 7 8 9 10

5-10 (1/2 Sizes 5, 6, 7, 8, 9)

### **BELIEF**

Engineered for all-day comfort and on-hill progression, the Belief is a smooth flexing boot that is truly built to last. A heat moldable Comfort Foam EVA Liner combined  $\,$ with a Die Cut EVA Footbed