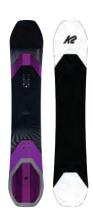

### SPELLCASTER

Sorcery? Hell yeah! The Spellcaster was designed with the help of The Alliance™ and packed full of tech to help it live up to their demands. A predictable sidecut, classic freestyle outline, and Combination Camber Profile work in perfect harmony with our Rhythm™Core, Carbon DarkWeb™, and Sintered 4000 Base to complete the package. Don't trust us, trust The Alliance™, the magic is real.

### **KEY FEATURES**

Twin Combination Camber Profile, Rhythm™ Core, Triax Glass, Carbon DarkWeb™, Sintered 4000 Base, 2x4 Inserts

### CONSTRUCTION

|        |   |   | SHAPE | BASELII | NE |   |       |              |
|--------|---|---|-------|---------|----|---|-------|--------------|
| ROCKER |   |   | CAM   |         |    |   | ROCKE | R            |
| 1 2    | 3 | 4 | 6     | 6       | 7  | 8 | 9     | 10<br>RECISE |