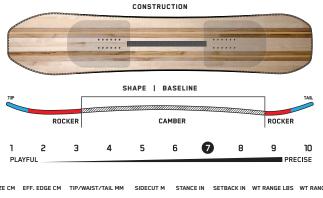

### SPELLCASTER

Sorcery? Hell yeah! The Spellcaster was designed with the help of The Alliance™ and packed full of tech to help it live up to their demands. A predictable sidecut, classic freestyle outline, and Combination Camber Profile work in perfect harmony with our Rhythm™Core, Carbon DarkWeb™, and Sintered 4000 Base to complete the package. Don't trust us, trust The Alliance™, the magic is real.

### **KEY FEATURES**

Twin Combination Camber Profile, Rhythm™ Core, Triax Glass, Carbon DarkWeb™, Sintered 4000 Base, 2x4 Inserts

### CONSTRUCTION

|        |   |   | SHAPE | BASELII | NE |   |       |              |
|--------|---|---|-------|---------|----|---|-------|--------------|
| ROCKER |   |   | CAM   |         |    |   | ROCKE | R            |
| 1 2    | 3 | 4 | 6     | 6       | 7  | 8 | 9     | 10<br>RECISE |

| SIZE LM | EFF. EDGE CM | TIP/WAIST/TAIL MM  | SIDECUI M | STANLEIN | SETBACK IN | WI KANGE LBS | WI KANGE KG |  |
|---------|--------------|--------------------|-----------|----------|------------|--------------|-------------|--|
| 140     | 108          | 27.9 - 24.1 - 27.9 | 7.2       | 18"      | CENTERED   | 90 - 160+    | 41 - 73+    |  |
| 144     | 110          | 28.3 - 24.2 - 28.3 | 7.3       | 19"      | CENTERED   | 90 - 160+    | 41 - 73+    |  |
| 147     | 113          | 28.6 - 24.4 - 28.6 | 7.4       | 19"      | CENTERED   | 100 - 170+   | 45 - 77+    |  |
| 149     | 116          | 28.9 - 24.6 - 28.9 | 7.5       | 20"      | CENTERED   | 100 - 170+   | 45 - 77+    |  |
| 152     | 118          | 29.2 - 24.8 - 29.2 | 7.6       | 21"      | CENTERED   | 110 - 190+   | 50 - 86+    |  |