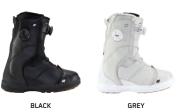

### SPELLCASTER

Sorcery? Hell yeah! The Spellcaster was designed with the help of The Alliance™ and packed full of tech to help it live up to their demands. A predictable sidecut, classic freestyle outline, and Combination Camber Profile work in perfect harmony with our Rhythm™Core, Carbon DarkWeb™, and Sintered 4000 Base to complete the package. Don't trust us, trust The Alliance™, the magic is real.

### **KEY FEATURES**

Twin Combination Camber Profile, Rhythm™ Core, Triax Glass, Carbon DarkWeb™, Sintered 4000 Base, 2x4 Inserts