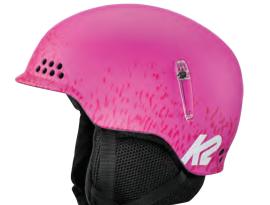

### CONSTRUCTION

|        |   |   | SHAPE | BASELII | NE |   |       |              |
|--------|---|---|-------|---------|----|---|-------|--------------|
| ROCKER |   |   | CAM   |         |    |   | ROCKE | R            |
| 1 2    | 3 | 4 | 6     | 6       | 7  | 8 | 9     | 10<br>RECISE |

### SPELLCASTER

Sorcery? Hell yeah! The Spellcaster was designed with the help of The Alliance™ and packed full of tech to help it live up to their demands. A predictable sidecut, classic freestyle outline, and Combination Camber Profile work in perfect harmony with our Rhythm™Core, Carbon DarkWeb™, and Sintered 4000 Base to complete the package. Don't trust us, trust The Alliance™, the magic is real.