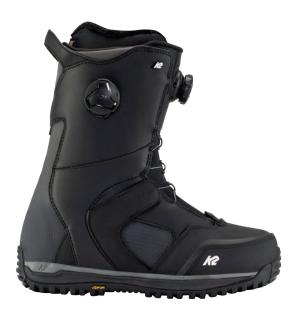

® Mountaineer outsole, the Aspect is ready for the most demanding of missions.





BLACK

### **KEY FEATURES**

Traditional Lacing, Full Grain Leather Upper with Endo™ 2.0, Intuition® Pro Foam 3D Liner with SpaceHeater™, Liner-Lite Snow Camp Ready Coating, Boa® Conda™ Liner Lacing, 3D Dual Density Footbed, Vibram® Mountaineer Outsole

1 2 3 4 5 6 7 8 **9** 1

5-13 (1/2 sizes 5,6,7,8,9,10,11)

34 | MEN'S BOOTS

Engineered for the most aggressive days, the K2 Thraxis Boot is our most responsive and customizable boot in the line. Complete with a premium line of features like the heat radiating Intuition® SpaceHeater™ liner, a Rubber Reinforced Upper, and three Boa® driven adjustments to ensure a precise fit, the Thraxis is a force to be reckoned with inbounds as well as out past the gates.





### **KEY FEATURES**

H4 Coiler Boa Fit System, Rubber Reinforced Flex Zone Upper with Endo™ 2.0, Intuition® Pro Foam, 3D Liner with SpaceHeater™, Boa® Conda™ Liner Lacing, 3D Dual Density Footbed, Vibram® V4

1 2 3 4 5 6 7 8 9 10

4-13 (1/2 Sizes 4, 5, 6, 7, 8, 9, 10, 11)

### HOLGATE

The K2 Holgate is a bulletproof, stiffer-flexing boot that pushes the boundaries just as hard as you do. Featuring a Rubber Reinforced Upper with an Articulating Cuff, an Intuition® SpaceHeater™ Liner, and our Boa® Conda™ heel retention system for premium comfort and positioning, the Holgate has all the tools to keep you charging





### **KEY FEATURES**

H4 Coiler Boa Fit System, Rubber Reinforced Articulating Cuff Upper with Endo™ 2.0, Intuition® Pro Foam 3D Liner with SpaceHeater™, Boa® Conda™ Liner