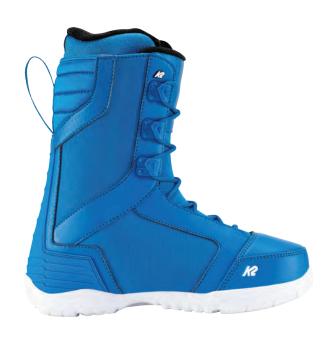

le Intuition® Comfort Foam Liner, an H4 Boa® Coiler Fit System to easily lock in that perfect fit, and a lightweight PhyLight™ Outsole used to absorb bumps and keep those legs feeling fresh.





### KEY FEATURES

H4 Boa® Fit System, Articulating Cuff Upper, Intuition® Comfort Foam 3D Liner, Fast-In Liner, Lacing System Die-Cut EVA Footbed, PhyLight™ Outsole

1 2 3 **4** 5 6 7 8 9 10 PLAYFUL PRECISE

6-15 (½ Sizes 8, 9, 10, 11)

### ROSKO LACE

Inspired by freestyle snowboarding and built not to break the bank, the Rosko Lace features a heat-moldable Intuition® Comfort Foam Liner for incredible out of the box fit, an Articulating Cuff to decrease shell distortion on the approach, and a lightweight PhyLight™ outsole to absorb every bump - allowing those legs to last all day and all night.





### **KEY FEATURES**

Traditional Lacing, Articulating Cuff Upper, Intuition® Comfort Foam 3D Liner, Fast-In Liner Lacing System, Die-Cut EVA Footbed, PhyLight™ Outsole

1 2 3 **4** 5 6 7 8 9 10

Black 6-15 (½ Sizes 8, 9, 10, 11) Blue 6-13 (½ Sizes 8, 9, 10, 11)

### MARKET

The K2 Market Boot was engineered for all-day comfort and on-hill progression at a price that won't break the bank. With posture correcting Die Cut EVA Footbeds, a Comfort Foam EVA Liner that keeps you warm, and a proven, easy-to-use BOA® Fit System, the Market is a no-nonsense, straightforward boot that is built to last.





### KEY FEATURES

M1 Boa® Fit System, Flex Zone Upper, Comfort Foam EVA Liner, Fast-In Liner Lacing System, Die-Cut EVA Footbed, Low-Pro Outsole

1 2 **3** 4 5 6 7 8 9 10 PLAYFUL

6-14 (½ Siz