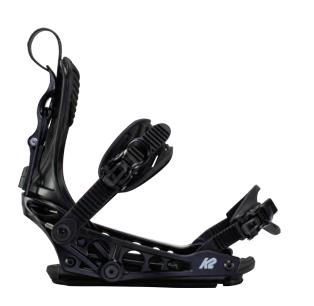

binding packed full with some of our most tested and proven features. With a focus on comfort and ease of use, the Cinch TC comes equipped with tool-less adjustability, canted footbeds, and our bulletproof GF Profusion Chassis that still remains as the pinnacle of function and durability.



### **KEY FEATURES**

Cinch™ Technology, GF ProFusion™ Chassis 3° Canted Footbed, AT Nylon Highback, Custom Caddi™ Ankle Strap, Perfect Fit™ Toe Strap

1 2 3 4 5 **6** 7 8 9 10

M (5-9), L (8-12), XL (11-15)



### CINCH TRYST WOMEN'S

Slip on the K2 Tryst and you'll be riding high in luxury. With the ultimate duo of our patented Cinch Technology and our customizable TriPod™ Chassis to you give you increased natural flex and mobility, the Tryst is the epitome of convenience, comfort, and ease-of-use.



### **KEY FEATURES**

Cinch™ Technology, TriPod™ Chassis, 3° Canted Footbed, AT PolyCarbonate Highback, Bender™ Ankle Strap, Perfect Fit™ Toe Strap

1 2 3 4 5 **6** 7 8 9 10

M (6-10), L (9+)



32 | BINDINGS

## MEN'S BO



### TARO TAMAI SNOWSURFER

The K2 Taro Tamai Snowsurfer is here to break all the stereotypes for how a softer flexing snowboard boot should be built. With premium materials, a rugged Vibram® RollSole™, and a removable 3-Point Harness to micromanage your fit, the Taro Tamai Snowsurfer exudes a fun, playful, and surfy vibe all in a sophisticated, premium package.





ΤΔΝ

### KEY FEATURES

H4 Coiler Boa® Fit System, TX3 Boa® Rope Lacing, Removable 3-Point Harness, Liner Lacing, Rubber Reinforced Flex Zone Upper with HDR Premium Synthetics, Intuition® Pro Foam 3D Liner