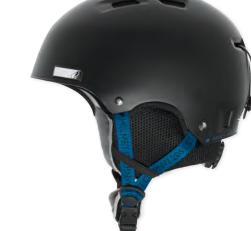

### CONSTRUCTION

|        |   |   | SHAPE | BASELII | NE |   |       |              |
|--------|---|---|-------|---------|----|---|-------|--------------|
| ROCKER |   |   | CAM   |         |    |   | ROCKE | R            |
| 1 2    | 3 | 4 | 6     | 6       | 7  | 8 | 9     | 10<br>RECISE |