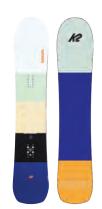

### LIME LITE

Pop, press, repeat. We reworked the Lime Lite for the F2O collection to give it a bit more flex and forgiveness, while retaining it's devotion to snowboarding's next generation. We focused on maneuverability, weight, and durability, hand selecting the finest materials to compliment this construction; our women's-specific Rhythm™ core, a true twin shape, and a low-maintenance base.

### **KEY FEATURES**

### CONSTRUCTION

|        |   | TA <b>İ</b> L |   |   |   |   |         |              |  |  |
|--------|---|---------------|---|---|---|---|---------|--------------|--|--|
| TIP    |   |               |   |   |   |   |         |              |  |  |
| ROCKER |   | CAMBER        |   |   |   |   |         |              |  |  |
| 1 2    | 3 | 4             | 5 | 6 | 7 | 8 | 9<br>PF | 10<br>RECISE |  |  |