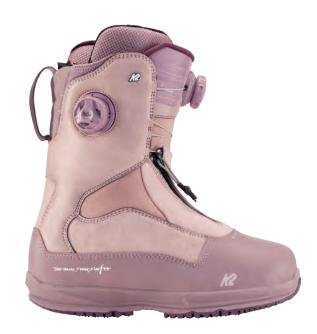

### **TABLE OF CONTENTS**

| Top Stories                  | 2-7   |
|------------------------------|-------|
| Men's Freeride               | 8-12  |
| Men's Freestyle              | 13-15 |
| Women's Freeride             | 16-18 |
| Women's Freestyle            | 19    |
| Enjoyer's Collection         | 20-22 |
| Splitboarding                | 23-25 |
| Men's Bindings               | 26-29 |
| Women's Bindings             | 30-31 |
| Convenience Bindings         | 32-33 |
| Men's Boots                  | 34-41 |
| Women's Boots                | 42-46 |
| Clicker™                     | 47    |
| Youth Product                | 48-51 |
| Bags & Accessories           | 52-59 |
| Rental                       | 60-64 |
| Helmet                       | 65-69 |
| Snowboard Technology & Specs | 70-75 |
| Binding Technology & Specs   | 76-77 |
| Boot Technology & Specs      | 78-81 |
| Thank you & Notes            | 82-83 |