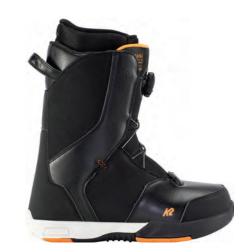

binding is ready to rip, ready to take a beating, and ready for fun.



### **KEY FEATURES**

ProFusion™ Chassis, Groms Tweakback™, Tool-Less Bender™ Ankle Strap, Perfect Fit™ Toe Strap, 100% Tool-Less Adjustment

| 1    | 8    | 3 | 4 | 5 | 6 | 7 | 8 | 9  | 10     |
|------|------|---|---|---|---|---|---|----|--------|
| PLAY | /FUL |   |   |   |   |   |   | PI | RECISE |

XS (11c-1), S (2-5)

### VANDAL

Comfortable, convenient, and full of next level features, the K2 Vandal boot ensures that the groms get the most of out of their snowboard boots. With features including an easy-to-use Youth Boa® Fit System and our adjustable Grows-A-Long shims to adapt to the never-ending growth of young snowboarders, the Vandal boot was engineered with the grom's (and parent's) best interest in mind.



### **KEY FEATURES**

Youth Boa® Fit System, Articulating Cuff Upper, Comfort Foam EVA Liner, Die-Cut EVA & Grows-A-Long Shims, Low Pro Outsole

| 1    | 2   | 3 | 4 | 5 | 6 | 7 | 8 | 9 | 10     |
|------|-----|---|---|---|---|---|---|---|--------|
| PLAY | FUL |   |   |   |   |   |   | P | RECISE |

### **KANDI**

A ride that is so sweet under your feet; the K2 Kandi is playful, forgiving and engineered for progression. With our time-tested Twin Rocker profile, durable Aspen core, and predictable sidecut, the K2 Kandi is the perfect solution for the girl grom looking to satisfy her shred craving.



### KEY FEATURES

Twin Rocker Profile, Aspen Core, Biax Glass, Extruded 2000 Base, Catch-Free™ Tune, 4x4 Inserts

### CONSTRUCTION



| TAIL |       |   |   |    |    |   |   |        |
|---