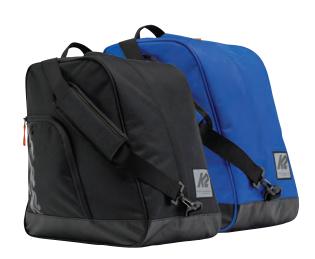

ulls, #8 YKK Coated Zipper on Exterior Pocket, Padded Shoulder Strap, Luggage Tag Window, Water Resistant Exterior Pocket, 3 Grab Handles



### **K2 BOOT LOCKER**

Keep snowboard boots dry, your goggles safe, and your gear organized with the Boot Locker from K2. Equipped with backpack straps and expandable boot compartment storage to fit one pair of snowboard boots, the Boot Locker lets you keep your gear in one secure spot.

COLORS - Black, Blue SIZE - One Size VOLUME - 38L FEATURES - 600D Ripstop Exterior with PE Backing, Ridgig Tarpaulin Floor, TPU Coated Bottom, #10 YKK Zippers w/ Accent Pulls, Padded Stowable Backpack Straps, Adjustable Waist Strap/Cinch Buckles, 3

Carry Handles, Boot Compartment with Drainage, Helmet & Gear Compartment, Goggle Compartment, Exterior Storage Pocket



### **K2 BOOT BAG**

Toss. 'Em.' in. The K2 Boot bag was designed to keep your boots dry and clean on the way to the hill and keep your ride clean on the way home. Trusted zipper pockets give you extra room for spare lenses, boot warmers, or even an afternoon snack.

COLORS - Black, Blue SIZE -One Size VOLUME -35L

FEATURES - 600D Ripstop Exterior with PE Backing, Ridgig Tarpaulin Floor, TPU Coated Bottom, #10 YKK Zippers w/ Accent Pulls, Padded Adjustable Shoulder Strap, Carry Handle, 2 External Side



### **K2 BACKPACK**

Designed with direct input from our team, the all-new backpack from K2 is packed full of features inside and out. A 600D ripstop exterior keeps your valuables safe and dry, sturdy YKK zippers keep everything locked in, a zippered bottle pocket keeps your hydration se