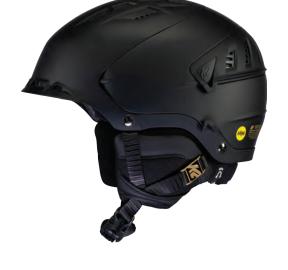

ystem - K2Dialed™ Ventilation System - Active Matrix Weight - 490g Baseline Audio System

S, M, L, XL

### CERTIFICATION

ASTM F2040 / EN1077: 2007 (Class B)

### COLORWAYS



FOREST GREEN



BLACK





### **VERDICT**

### **KEY FEATURES**

Construction - Hardshell Liner - Full Wrap Fit System - K2Dialed™ Ventilation System -Passive Channel Weight - 470g

S, M, L, XL

### CERTIFICATION

Bike Certified / ASTM F2040, CPSC (16 CFR 1203)/ EN1077: 2007 (Class B), EN1078:2012 + A1:2012

### COLORWAYS









### **PHASE PRO**

### **KEY FEATURES**

Construction - Hard-Shell Liner - Full Wrap Fit System - K2Dialed™ Ventilation System - Active Matrix Weight - 490g Baseline Audio System

S, M, L, XL

### CERTIFICATION

ASTM F2040 / EN1077: 2007 (Class B)

### COLORWAYS

FOREST GREEN















### VIRTUE MIPS

### **KEY FEATURES**

Construction - Hybrid Liner - Tech Form Wrap Fit System - 360 K2Dialed™ Fit Ventilation System Dual Active Matrix Weight - 430g Baseline Audio System

### CERTIFICATION

Bike Certified / ASTM F2040, CPSC (16 CFR 1203), EN1077: 2007 (Class B), EN1078:2012 + A1:2012

### COLORWAYS







PEARL MINT

66 | HELMETS

### **VIRTUE**

### **KEY FEATURES**

Construction - Hybrid Liner - Tech Form Wrap Fit System - 360 K2Dialed™ Fit Ventilation System -Dual Active Matrix Weight - 430g Baseline Audio System

S, M

### CERTIFICATION

Bike Certified / ASTM F2040, CPSC (16 CFR 1203), EN1077: 2007 (Class B), EN1078:2012 + A1:2012

### COLORWAYS









### **EMPHASIS**

### **KEY FEATURES**

S, M

Construction - Hard-Shell Liner - Washable Full-Wrap Fit System -