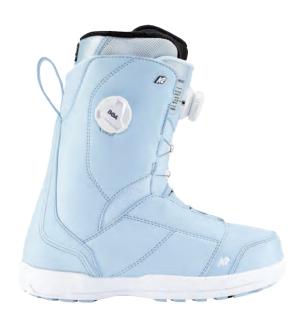

The Outline balances freestyle and freeride snowboarding with it's Directional Camber Profile, twin sidecut, and medium flex. We packed this ride full of premium features like our women's specific Rhythm Core™, Honeykomb™ between the feet to reduce weight, Carbon Torque Forks™ in the tip and tail to aid in response and reduce chatter, and tip to tail carbon stringers.

### **KEY FEATURES**

Directional Camber Profile, Rhythm™ Core, ICG™ 10 Biax Glass with Carbon, Honeykomb™, Carbon Torque Forks™, Sintered 4000 Base, 2x4 Inserts