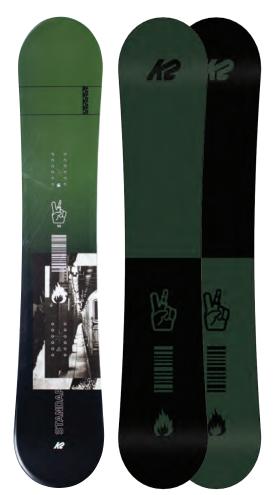

### **AFTERBLACK**

A team favorite in the parks and in the streets, the Afterblack utilizes our Carbon

DarkWeb™ and triax fiberglass to provide quick response and snap, and just a touch of rocker in the tips to create a ride that's equally predictable and pressable. The Sintered 4000 base provides a fast and durable layer of protection between obstacles and the core of the most versatile twin in our line.

### **KEY FEATURES**

Twin Combination Camber Profile, BAP Core, Triax Glass, Carbon DarkWeb™, Sintered 4000 Base, 2x4 Inserts