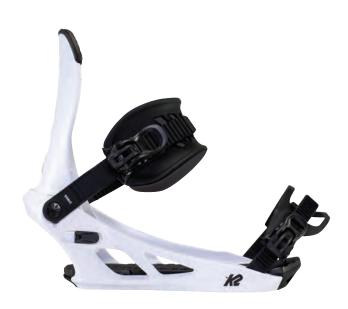

### **KEY FEATURES**

Directional Rocker Profile, Aspen Core, ICG™ 10 Biax Glass with Carbon, Extruded 2000 Base, 2x4 Inserts

|                                                                                                                                                                                                                                                                                                                                                                                                                                                                                                                                                                                                                                                                                                                                                                                                                                                                                                                                                                                                                                                                                                                                                                                                                                                                                                                                                                                                                                                                                                                                                                                                                                                                                                                                                                                                                                                                                                                                                                                                                                                                                                                                |        |        |        | CONST | RUCTION |      |   |                                         |      |
|--------------------------------------------------------------------------------------------------------------------------------------------------------------------------------------------------------------------------------------------------------------------------------------------------------------------------------------------------------------------------------------------------------------------------------------------------------------------------------------------------------------------------------------------------------------------------------------------------------------------------------------------------------------------------------------------------------------------------------------------------------------------------------------------------------------------------------------------------------------------------------------------------------------------------------------------------------------------------------------------------------------------------------------------------------------------------------------------------------------------------------------------------------------------------------------------------------------------------------------------------------------------------------------------------------------------------------------------------------------------------------------------------------------------------------------------------------------------------------------------------------------------------------------------------------------------------------------------------------------------------------------------------------------------------------------------------------------------------------------------------------------------------------------------------------------------------------------------------------------------------------------------------------------------------------------------------------------------------------------------------------------------------------------------------------------------------------------------------------------------------------|--------|--------|--------|-------|---------|------|---|-----------------------------------------|------|
| A STATE OF THE PARTY OF THE PAR | -      |        |        |       |         |      |   | Annana Annana                           |      |
|                                                                                                                                                                                                                                                                                                                                                                                                                                                                                                                                                                                                                                                                                                                                                                                                                                                                                                                                                                                                                                                                                                                                                                                                                                                                                                                                                                                                                                                                                                                                                                                                                                                                                                                                                                                                                                                                                                                                                                                                                                                                                                                                |        |        |        |       | -       |      |   |                                         |      |
|                                                                                                                                                                                                                                                                                                                                                                                                                                                                                                                                                                                                                                                                                                                                                                                                                                                                                                                                                                                                                                                                                                                                                                                                                                                                                                                                                                                                                                                                                                                                                                                                                                                                                                                                                                                                                                                                                                                                                                                                                                                                                                                                |        |        | ****** |       |         | **** |   |                                         |      |
| The same of the sa | kiena. |        | /      |       |         |      |   | *************************************** |      |
|                                                                                                                                                                                                                                                                                                                                                                                                                                                                                                                                                                                                                                                                                                                                                                                                                                                                                                                                                                                                                                                                                                                                                                                                                                                                                                                                                                                                                                                                                                                                                                                                                                                                                                                                                                                                                                                                                                                                                                                                                                                                                                                                |        |        | SI     | HAPE  | BASELII | NE   |   |                                         |      |
| TIP                                                                                                                                                                                                                                                                                                                                                                                                                                                                                                                                                                                                                                                                                                                                                                                                                                                                                                                                                                                                                                                                                                                                                                                                                                                                                                                                                                                                                                                                                                                                                                                                                                                                                                                                                                                                                                                                                                                                                                                                                                                                                                                            |        |        |        |       |         |      |   |                                         | TAIL |
|                                                                                                                                                                                                                                                                                                                                                                                                                                                                                                                                                                                                                                                                                                                                                                                                                                                                                                                                                                                                                                                                                                                                                                                                                                                                                                                                                                                                                                                                                                                                                                                                                                                                                                                                                                                                                                                                                                                                                                                                                                                                                                                                |        | ROCKER |        |       | FLAT    |      |   | ROCKER                                  |      |
|                                                                                                                                                                                                                                                                                                                                                                                                                                                                                                                                                                                                                                                                                                                                                                                                                                                                                                                                                                                                                                                                                                                                                                                                                                                                                                                                                                                                                                                                                                                                                                                                                                                                                                                                                                                                                                                                                                                                                                                                                                                                                                                                |        |        |        | _     |         |      |   |                                         |      |
| 1                                                                                                                                                                                                                                                                                                                                                                                                                                                                                                                                                                                                                                                                                                                                                                                                                                                                                                                                                                                                                                                                                                                                                                                                                                                                                                                                                                                                                                                                                                                                                                                                                                                                                                                                                                                                                                                                                                                                                                                                                                                                                                                              | 2      | 3      | 4      | 6     | 6       | 7    | 8 | 9<br>PRE                                | 10   |
| PLAYFU                                                                                                                                                                                                                                                                                                                                                                                                                                                                                                                                                                                                                                                                                                                                                                                                                                                                                                                                                                                                                                                                                                                                                                                                                                                                                                                                                                                                                                                                                                                                                                                                                                                                                                                                                                                                                                                                                                                                                                                                                                                                                                                         | _      |        |        |       |         |      |   | PRE                                     | LIDE |