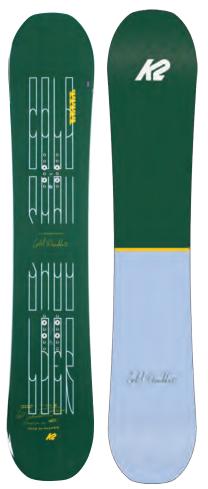

### **COLD SHOULDER**

The Cold Shoulder is a high-performance all-mountain cruiser with a friendly flex, a little grit, and a LOT of attitude. Packed full of features like our tip to tail ICG™ stringers, a fast Sintered 4000 base, and a combination cambered profile, this board was built to handle anything you put in front of it. Feeling like you need to quit your job and move to your favorite resort town? Us too.

### KEY FEATURES

Directional Combination Camber Profile, Rhythm™ Core, ICG™ 10 Biax Glass with Carbon, Sintered 4000 Base, 2x4 Inserts