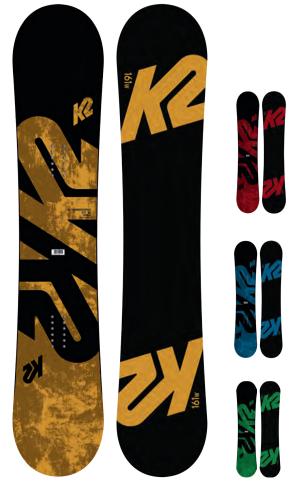

### INSTRUMENT

The turn's best friend. The Instrument is a mid-flexing Directional ride that's a little bit wider underfoot that specializes in floating in powder, charging through chop, and laying trenches on groomers. Our Bambooyah™ Core, Carbon Torque Forks™, and durable SIntered 4000 Base are the key players in this member of our Freeride Collection.

### **KEY FEATURES**

Directional Camber Profile, Bambooyah™ Core, ICG™ 10 Biax Glass with Carbon, Carbon Torque Forks™, Sintered 4000 Base, 2x4 Inserts

### CONSTRUCTION

|            |         |      | s | HAPE | BASELI | NE |   |         |              |
|------------|---------|------|---|------|--------|----|---|---------|--------------|
| TIP        |         | 9111 |   |      |        |    |   |         | TAIL         |
|            | RO      | CKER |   |      | CAMBER |    |   |         |              |
| 1<br>PLAYF | 2<br>UL | 3    | 4 | 5    | 6      | 0  | 8 | 9<br>PI | 10<br>RECISE |

| SIZE CM | EFF. EDGE CM | TIP/WAIST/TAIL MM  | SIDECUT M | STANCE IN | SETBACK IN | WT RANGE LBS | WT RANGE KG |  |
|---------|--------------|--------------------|-----------|-----------|------------|--------------|-------------|--|
| 151     | 114          | 30.1 - 25.4 - 29.1 | 7.6       | 21"       | 0.75"      | 110 - 180+   | 50 - 82+    |  |
| 154     | 117          | 30.5 - 25.7 - 29.5 | 7.7       | 21"       | 0.75"      | 120 - 190+   | 54 - 86+    |  |
| 157     | 119          | 30.9 - 26.0 - 29.9 | 7.9       | 22"       | 0.75"      | 120 - 200+   | 54 - 91+    |  |
| 160     | 122          | 31.3 - 26.3 - 30.3 | 8.0       | 22''      | 0.75"      | 130 - 210+   | 59 - 95+    |  |
| 163     | 124          | 31.7 - 26.6 - 30.7 | 8.2       | 23"       | 0.75"      | 140 - 230+   | 64 - 104+   |  |
|         |              |                    |           |           |            |              |             |  |