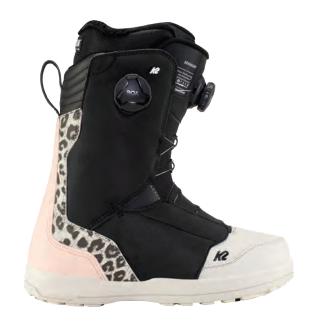

Fit System, Rubber Reinforced Articulating Cuff Upper with Endo™ 2.0, Intuition® Control Foam 3D Liner, Boa® Conda™ Liner Lacing, 3D Formed EVA Footbed, This Grips! Premium Rubber Outsole with Harshmellow™

1 2 3 4 5 6 **7** 8 9 10 PLAYFUL PRECISE

Black: 5-15 (½ Sizes 5, 6, 7, 8, 9, 10, 11) Grey: 7-13 (½ Sizes 8, 9, 10, 11) Olive: 7-13 (½ Sizes 8, 9, 10, 11) Realtree®: 7-13 (½ Sizes 8, 9, 10, 11) Maysis Wide: 6-13 (½ Sizes 8, 9, 10, 11)

### BOUNDARY

Push your boarding to new levels with the K2 Boundary boot. A mid-flexing boot complete with dependable features like a cozy Intuition® Control Foam 3D Liner, 3-Point Harness for support and heel retention, and a H4/M3 Zonal Boa Fit System to micromanage your fit, the Boundary has everything you need to keep you exploring all season long.





### **KEY FEATURES**

H4/M3 Focus Boa Fit System, Articulating Cuff Upper with HDR Premium Synthetics, Intuition® Control Foam 3D Liner, 3-Point Harness Liner Lacing, 3D Formed EVA Footbed, This Grips! Premium Rubber Outsole with Harshmellow™

1 2 3 4 5 **6** 7 8 9 10 PLAYFUL PRECISE

Black: 7-13 (½ Sizes 8, 9, 10, 11) Brown: 7-13 (½ Sizes 8, 9, 10, 11) Party: 7-13 (½ Sizes 8, 9, 10, 11)

### **LEWISTON**

The K2 Lewiston boot features an array of different materials to create a recipe for an incredibly lightweight, mid-flexing, and responsive boot that fits just right. Rubber for performance, phylon for weight reduction, the Lewiston is one of our newest silhouettes and is outfitted with our RollSole™ Outsole for increased lateral mobility and maximum range of motion.





### **KEY F