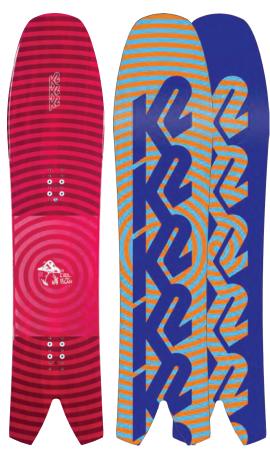

### INSTRUMENT

The turn's best friend. The Instrument is a mid-flexing Directional ride that's a little bit wider underfoot that specializes in floating in powder, charging through chop, and laying trenches on groomers. Our Bambooyah™ Core, Carbon Torque Forks™, and durable SIntered 4000 Base are the key players in this member of our Freeride Collection.

### **KEY FEATURES**

Directional Camber Profile, Bambooyah™ Core, ICG™ 10 Biax Glass with Carbon, Carbon Torque Forks™, Sintered 4000 Base, 2x4 Inserts

### CONSTRUCTION

|            |         |      | s | HAPE | BASELI | NE |   |         |              |
|------------|---------|------|---|------|--------|----|---|---------|--------------|
| TIP        |         | 9111 |   |      |        |    |   |         | TAIL         |
|            | RO      | CKER |   |      | CAMBER |    |   |         |              |
| 1<br>PLAYF | 2<br>UL | 3    | 4 | 5    | 6      | 0  | 8 | 9<br>PI | 10<br>RECISE |

| SIZE CM | EFF. EDGE CM | TIP/WAIST/TAIL MM  | SIDECUT M | STANCE IN | SETBACK IN | WT RANGE LBS | WT RANGE KG |  |
|---------|--------------|--------------------|-----------|-----------|------------|--------------|-------------|--|
| 151     | 114          | 30.1 - 25.4 - 29.1 | 7.6       | 21"       | 0.75"      | 110 - 180+   | 50 - 82+    |  |
| 154     | 117          | 30.5 - 25.7 - 29.5 | 7.7       | 21"       | 0.75"      | 120 - 190+   | 54 - 86+    |  |
| 157     | 119          | 30.9 - 26.0 - 29.9 | 7.9       | 22"       | 0.75"      | 120 - 200+   | 54 - 91+    |  |
| 160     | 122          | 31.3 - 26.3 - 30.3 | 8.0       | 22''      | 0.75"      | 130 - 210+   | 59 - 95+    |  |
| 163     | 124          | 31.7 - 26.6 - 30.7 | 8.2       | 23"       | 0.75"      | 140 - 230+   | 64 - 104+   |  |
|         |              |                    |           |           |            |              |             |  |