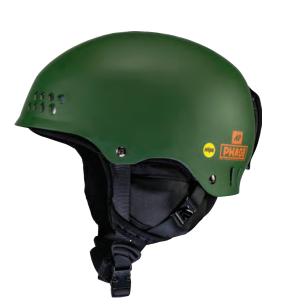

M F2040, CPSC (16 CFR 1203) / EN1077: 2007 (Class B), EN1078:2012 + A1:2012

### COLORWAYS



BLUE



CK



LIGHT GREY

### **STASH**

### **KEY FEATURES**

Construction - In-Mold Liner - Convertible Full Wrap Fit System - 360 K2Dialed™ Ventilation System -Passive Channel Weight - 380g Magna-Snap Goggle Clip

S, M, L, XL

### CERTIFICATION

Bike Certified / ASTM F2040, CPSC (16 CFR 1203), EN1077: 2007 (Class B), EN1078:2012 + A1:2012

### COLORWAYS











### **THRIVE** CERTIFICATION

### **KEY FEATURES**

S, M, L, XL

Construction - Hardshell Liner - Full Wrap Fit System - K2Dialed™ Ventilation System - Passive-Channel Weight - 500g

Bike Certified / ASTM F2040, CPSC (16 CFR 1203)/ EN1077: 2007 (Class B), EN1078:2012 + A1:2012

### COLORWAYS







NEW CLASSIC YELLOW

NEW MID GREY





### **ALL NEW** PHASE MIPS

### **KEY FEATURES**

Construction - Hard-Shell Liner - Full Wrap Fit System - K2Dialed™ Ventilation System - Active Matrix Weight - 490g Baseline Audio System

S, M, L, XL

### CERTIFICATION

ASTM F2040 / EN1077: 2007 (Class B)

### COLORWAYS



FOREST GREEN



BLACK





### **VERDICT**

### **KEY FEATURES**

Construction - Hardshell Liner - Full Wrap Fit System - K2Dialed™ Ventilation System -Passive Channel Weight - 470g

S, M, L, XL

### CERTIFICATION

Bike Certified / ASTM F2040, CPSC (16 CFR 1203)/ EN1077: 2007 (Class B), EN1078:2012 + A1:2012

### COLORWAYS









### **PHASE PRO**

### **KEY FEATURES**

Construction - Hard-Shell Liner - Full Wrap Fit System - K2Dialed™ Ventilation System - Active Matrix Weight - 490g Baseline Audio System

S, M, L,