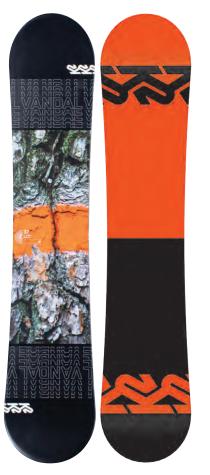

rentention system, and a comfortable, heat-moldable Intuition® Control Foam liner. \*Only compatable with Clicker™ binding.



### **KEY FEATURES**

H4 Coiler Boa® Fit System, Flexzone Upper with HDR Premium Synthetics, Endo™ 2.0, Intuition® Control Foam 3D Liner, Boa® Conda™ Liner Lacing, 3D Dual Density Footbed, Clicker™ Light Outsole

1 2 3 4 5 6 7 8 9 10

5-13 (1/2 sizes 5, 6, 7, 8, 9, 10, 11)



46 | WOMEN'S BOOTS 47 | CLICKER Just because this board is shorter than the big guy's doesn't mean we have to skimp on the tech. With its time-tested Twin Rocker Profile and durable Aspen core, the Vandal is forgiving, playful, and finely tuned for progression. A long time favorite of the groms, this board is the perfect companion to accompany the little guy on his journey to the next level.



### EY FEATURES

Twin Rocker Profile, Aspen Core, Biax Glass, Extruded 2000 Base, Catch-Free™ Tune, 4x4 Inserts

### CONSTRUCTION



|     |        |   |   | SHAPE | BASELII | NE |   |        |      |
|-----|--------|---|---|-------|---------|----|---|--------|------|
| TIP |        |   |   |       |         |    |   |        | TAIL |
|     | ROCKER |   |   | F     | LAT     |    |   | ROCKER |      |
| 1   | a      | 3 | 4 | 5     | 6       | 7  | 8 | 9      | 10   |

| SIZE CM | EFF. EDGE CM | TIP/WAIST/TAIL MM  | SIDECUT M | STANCE IN | SETBACK IN | WT RANGE LBS | WT RANGE KG |
|---------|--------------|--------------------|-----------|-----------|------------|--------------|-------------|
| 132     | 102          | 27.1 - 23.1 - 27.1 | 6.2       | 17''      | CENTERED   | <120