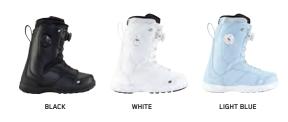

x Zone Upper, Intuition® Control Foam 3D Liner, Boa® Mobility Conda™, 3D Formed EVA Footbed, This Grips! Premium Rubber Outsole with Harshmellow™

| 1    | 2   | 3 | 4 | 5 | 6 | 7 | 8 | 9 | 10     |
|------|-----|---|---|---|---|---|---|---|--------|
| PLAY | FUL |   |   |   |   |   |   | P | RECISE |

Black: 5-11 (½ Sizes 5, 6, 7, 8, 9) Grey: 5-10 (½ Sizes 5, 6, 7, 8, 9)

42 | WOMEN'S BOOTS

**HAVEN** 

### **KINSLEY**

The K2 Kinsley should be on your radar. With strong attention to detail thanks to a unique H4/M3 Zonal Boa® Fit System, a 3-Point Harness that makes for support and heel retention, and an Intuition® Control Foam 3D Liner that is comfortable working in any environment, the Kinsley loves working with people and its only weakness is maybe that it cares about fit too much.





### **KEY FEATURES**

H4/M3 Focus Boa® Fit System, Articulating Cuff Upper with HDR Premium Synthetics, Intuition® Control Foam 3D Liner, 3-Point Harness Liner Lacing, 3D Formed EVA Footbed, This Grips! Premi-

1 2 3 4 5 6 7 8 9 10

Black: 5-11 (1/2 Sizes 5, 6, 7, 8, 9) White: 5-10 (1/2 Sizes 5, 6, 7, 8, 9) Light Blue: 5-10 (1/2 Sizes 5, 6, 7, 8, 9)

### **SAPERA**

Engineered to be resilient, comfortable and technical, the Sapera is a lightweight,  $\label{eq:mid-flexing} \ \text{boot that's outfitted with all of the features you know and love.} \ A \ \text{Roll-}$ Sole™ Outsole for extra mobility, an articulating cuff for uninterrupted fit, and a heat-moldable Intuition  ${\rm \rlap R}$  Control Foam 3D Liner to keep you cozy and dry.





### **KEY FEATURES**

H4 Boa® Fit System, Arti