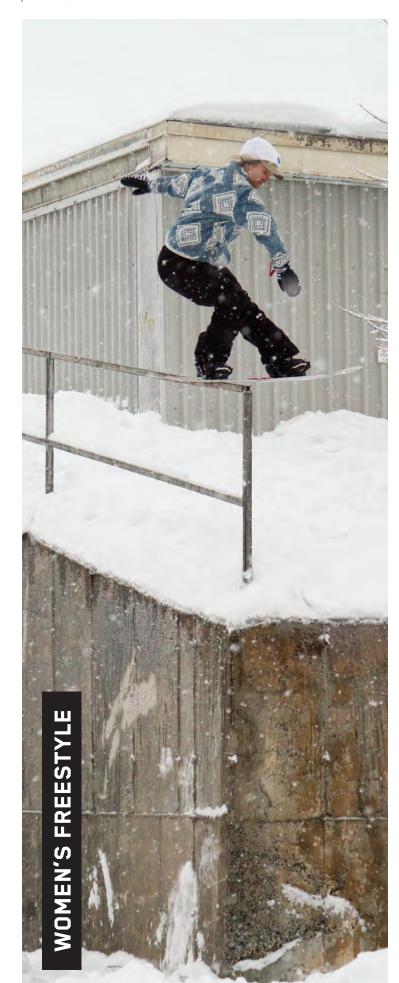

### SPELLCASTER

Sorcery? Hell yeah! The Spellcaster was designed with the help of The Alliance™ and packed full of tech to help it live up to their demands. A predictable sidecut, classic freestyle outline, and Combination Camber Profile work in perfect harmony with our Rhythm™Core, Carbon DarkWeb™, and Sintered 4000 Base to complete the package. Don't trust us, trust The Alliance™, the magic is real.

### **KEY FEATURES**

Twin Combination Camber Profile, Rhythm™ Core, Triax Glass, Carbon DarkWeb™, Sintered 4000 Base, 2x4 Inserts