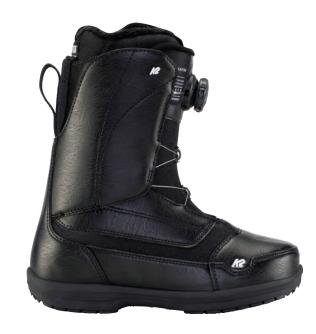

ess is maybe that it cares about fit too much.





### **KEY FEATURES**

H4/M3 Focus Boa® Fit System, Articulating Cuff Upper with HDR Premium Synthetics, Intuition® Control Foam 3D Liner, 3-Point Harness Liner Lacing, 3D Formed EVA Footbed, This Grips! Premi-

1 2 3 4 5 6 7 8 9 10

Black: 5-11 (1/2 Sizes 5, 6, 7, 8, 9) White: 5-10 (1/2 Sizes 5, 6, 7, 8, 9) Light Blue: 5-10 (1/2 Sizes 5, 6, 7, 8, 9)

### **SAPERA**

Engineered to be resilient, comfortable and technical, the Sapera is a lightweight,  $\label{eq:mid-flexing} \ \text{boot that's outfitted with all of the features you know and love.} \ A \ \text{Roll-}$ Sole™ Outsole for extra mobility, an articulating cuff for uninterrupted fit, and a heat-moldable Intuition  ${\rm \rlap R}$  Control Foam 3D Liner to keep you cozy and dry.





### **KEY FEATURES**

H4 Boa® Fit System, Articulating Cuff Upper, Intuition® Control Foam 3D Liner, 3-Point Harness Liner Lacing, 3D Formed EVA Footbed, RollSole™ Outsole

3 4 5 6 7 8 9 10

Black: 5-11 (1/2 Sizes 5, 6, 7, 8, 9) Party: 5-10 (½ Sizes 5, 6, 7, 8, 9)



A new offering in the K2 snowboarding boot collection. The Cosmo pulls it's feature

set and approach directly from the heart of snowboard culture. Boa® Mobility

RollSole™ Outsole all work together to make the Cosmo the perfect tool to keep

Conda™ heel retention, an Intuition® Control Foam 3D liner, and lightweight

your progression moving in the park and in the streets.



COSMO

### **KEY FEATURES**

Traditional Lacing, Articulating Cuff Upper, Intuition® Comfort Foam 3D Liner, Boa® Mobility Conda™, Die-Cut EVA Footbed