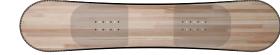

### INSTRUMENT

The turn's best friend. The Instrument is a mid-flexing Directional ride that's a little bit wider underfoot that specializes in floating in powder, charging through chop, and laying trenches on groomers. Our Bambooyah™ Core, Carbon Torque Forks™, and durable SIntered 4000 Base are the key players in this member of our Freeride Collection.