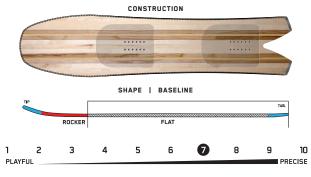

### INSTRUMENT

The turn's best friend. The Instrument is a mid-flexing Directional ride that's a little bit wider underfoot that specializes in floating in powder, charging through chop, and laying trenches on groomers. Our Bambooyah™ Core, Carbon Torque Forks™, and durable SIntered 4000 Base are the key players in this member of our Freeride Collection.

### **KEY FEATURES**

Directional Camber Profile, Bambooyah™ Core, ICG™ 10 Biax Glass with Carbon, Carbon Torque Forks™, Sintered 4000 Base, 2x4 Inserts

### CONSTRUCTION

|            |         |      | s | HAPE | BASELI | NE |   |         |              |
|------------|---------|------|---|------|--------|----|---|---------|--------------|
| TIP        |         | 9111 |   |      |        |    |   |         | TAIL         |
|            | RO      | CKER |   |      | CAMBER |    |   |         |              |
| 1<br>PLAYF | 2<br>UL | 3    | 4 | 5    | 6      | 0  | 8 | 9<br>PI | 10<br>RECISE |

| SIZE CM | EFF. EDGE CM | TIP/WAIST/TAIL MM  | SIDECUT M | STANCE IN | SETBACK IN | WT RANGE LBS | WT RANGE KG |  |
|---------|--------------|--------------------|-----------|-----------|------------|--------------|-------------|--|
| 151     | 114          | 30.1 - 25.4 - 29.1 | 7.6       | 21"       | 0.75"      | 110 - 180+   | 50 - 82+    |  |
| 154     | 117          | 30.5 - 25.7 - 29.5 | 7.7       | 21"       | 0.75"      | 120 - 190+   | 54 - 86+    |  |
| 157     | 119          | 30.9 - 26.0 - 29.9 | 7.9       | 22"       | 0.75"      | 120 - 200+   | 54 - 91+    |  |
| 160     | 122          | 31.3 - 26.3 - 30.3 | 8.0       | 22''      | 0.75"      | 130 - 210+   | 59 - 95+    |  |
| 163     | 124          | 31.7 - 26.6 - 30.7 | 8.2       | 23"       | 0.75"      | 140 - 230+   | 64 - 104+   |  |
|         |              |                    |           |           |            |              |             |  |