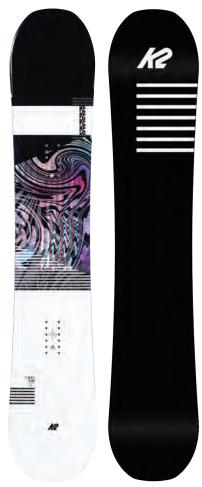

### **MEDIUM**

Jake Kuzyk has high standards, and we've developed the Medium to match those standards and compliment his approach to the hill. The pinnacle of our freestyle collection comes complete with a cambered profile and Ollie Bar™ to give it loads of pop, Carbon DarkWeb™ for edge-to-edge quickness, two types of fiberglass for power transfer and response, and a durable as hell Sintered 4000 base.

### KEY FEATURES

Twin Camber Profile, BAP Core, Triax Glass, Carbon DarkWeb $^{\mathrm{IM}}$ , Ollie Bar $^{\mathrm{IM}}$ , Sintered 4000 Base, 2x4 Inserts