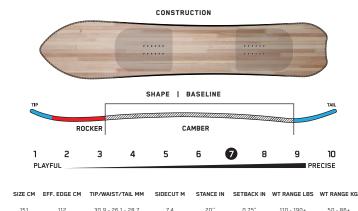

### SPELLCASTER

Sorcery? Hell yeah! The Spellcaster was designed with the help of The Alliance™ and packed full of tech to help it live up to their demands. A predictable sidecut, classic freestyle outline, and Combination Camber Profile work in perfect harmony with our Rhythm™Core, Carbon DarkWeb™, and Sintered 4000 Base to complete the package. Don't trust us, trust The Alliance™, the magic is real.

### **KEY FEATURES**

Twin Combination Camber Profile, Rhythm™ Core, Triax Glass, Carbon DarkWeb™, Sintered 4000 Base, 2x4 Inserts

### CONSTRUCTION

|        |   |   | SHAPE | BASELII | NE |   |       |              |
|--------|---|---|-------|---------|----|---|-------|--------------|
| ROCKER |   |   | CAM   |         |    |   | ROCKE | R            |
| 1 2    | 3 | 4 | 6     | 6       | 7  | 8 | 9     | 10<br>RECISE |

| SIZE LM | EFF. EDGE CM | TIP/WAIST/TAIL MM  | SIDECUI M | STANLEIN | SETBACK IN | WI KANGE LBS | WI KANGE KG |  |
|---------|--------------|--------------------|-----------|----------|------------|--------------|-------------|--|
| 140     | 108          | 27.9 - 24.1 - 27.9 | 7.2       | 18"      | CENTERED   | 90 - 160+    | 41 - 73+    |  |
| 144     | 110          | 28.3 - 24.2 - 28.3 | 7.3       | 19"      | CENTERED   | 90 - 160+    | 41 - 73+    |  |
| 147     | 113          | 28.6 - 24.4 - 28.6 | 7.4       | 19"      | CENTERED   | 100 - 170+   | 45 - 77+    |  |
| 149     | 116          | 28.9 - 24.6 - 28.9 | 7.5       | 20"      | CENTERED   | 100 - 170+   | 45 - 77+    |  |
| 152     | 118          | 29.2 - 24.8 - 29.2 | 7.6       | 21"      | CENTERED   | 110 - 190+   | 50 - 86+    |  |