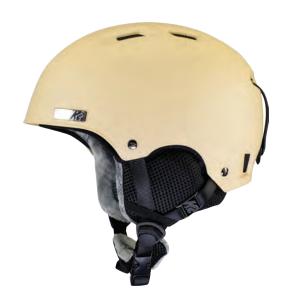

### CONSTRUCTION

|        |   |   | SHAPE | BASELII | NE |   |       |              |
|--------|---|---|-------|---------|----|---|-------|--------------|
| ROCKER |   |   | CAM   |         |    |   | ROCKE | R            |
| 1 2    | 3 | 4 | 6     | 6       | 7  | 8 | 9     | 10<br>RECISE |

| SIZE LM | EFF. EDGE CM | TIP/WAIST/TAIL MM  | SIDECUI M | STANLEIN | SETBACK IN | WI KANGE LBS | WI KANGE KG |  |
|---------|--------------|--------------------|-----------|----------|------------|--------------|-------------|--|
| 140     | 108          | 27.9 - 24.1 - 27.9 | 7.2       | 18"      | CENTERED   | 90 - 160+    | 41 - 73+    |  |
| 144     | 110          | 28.3 - 24.2 - 28.3 | 7.3       | 19"      | CENTERED   | 90 - 160+    | 41 - 73+    |  |
| 147     | 113          | 28.6 - 24.4 - 28.6 | 7.4       | 19"      | CENTERED   | 100 - 170+   | 45 - 77+    |  |
| 149     | 116          | 28.9 - 24.6 - 28.9 | 7.5       | 20"      | CENTERED   | 100 - 170+   | 45 - 77+    |  |
| 152     | 118          | 29.2 - 24.8 - 29.2 | 7.6       | 21"      | CENTERED   | 110 - 190+   | 50 - 86+    |  |

### LIME LITE

Pop, press, repeat. We reworked the Lime Lite for the F2O collection to give it a bit more flex and forgiveness, while retaining it's devotion to snowboarding's next generation. We focused on maneuverability, weight, and durability, hand selecting the finest materials to compliment this construction; our women's-specific Rhythm™ core, a true twin shape, and a low-maintenance base.

### **KEY FEATURES**

### CONSTRUCTION

|        |   | TA <b>İ</b> L |   |   |   |   |         |              |  |  |
|--------|---|---------------|---|---|---|---|---------|--------------|--|--|
| TIP    |   |               |   |   |   |   |         |              |  |  |
| ROCKER |   | CAMBER        |   |   |   |   |         |              |  |  |
| 1 2    | 3 | 4             | 5 | 6 | 7 | 8 | 9<br>PF | 10<br>RECISE |  |  |

| SIZE CM | EFF. EDGE CM | TIP/WAIST/TAIL MM  | SIDECUT M | STANCE IN | SETBACK IN | WT RANGE LBS | WT RANGE KG |  |
|---------|--------------|--------------------|-----------|-----------|------------|--------------|-------------|--|
| 138     | 109          | 27.2 - 23.6 - 27.2 | 7.2       | 19"       | CENTERED   | 90 - 160+    | 41 - 73+    |  |
| 142     | 112          | 27.5 - 23.8 - 27.5 | 7.3       | 19"       | CENTERED   | 90 - 160+    | 41 - 73+    |  |
| 146     | 114          | 27.8 - 24 - 27.8   | 7.4       | 20"       | CENTERED   | 100 - 170+   | 45 - 77+    |  |
| 149     | 117          | 28.4 - 24.2 - 28.4 | 7.5       | 20"       | CENTERED   | 100 - 170+   | 45 - 77+    |  |
| 153     | 119          | 28.5 - 24.4 - 28.5 | 7.6       | 21"       | CENTERED   | 110 - 190+   | 50 - 86+    |  |