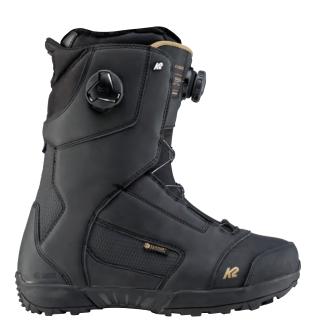

s 6, 7, 8)

### **CLICKER™ BINDING**

Tried and true - hands down, the Clicker™ system is the most time-tested step-in system on the market. Built using a burly 7075-T6 Aluminum Chassis, the Clicker™ system provides quick edge to edge response, natural lateral mobility, ease of use, and unrivaled dependability.

### **KEY FEATURES**

7075-T6 Aluminum CLicker™ Chassis, 3° Canted Seamless EVA Footbed, Clicker™ Universal Mini Disc

1 2 3 4 5 6 7 8 9 10



### **CLICKER™ COMPASS**

Beat your friends to those untouched pockets with the fast, convenient, Clicker™ system. The Compass boot is packed with the best of tech, featuring our Endo™ construction, a Boa® Conda™ heel rentention system, and a comfortable, heat-moldable Intuition® Control Foam liner. \*Only compatable with Clicker™ binding.



### **KEY FEATURES**

H4 Coiler Boa® Fit System, Flexzone Upper with HDR Premium Synthetics, Endo™ 2.0, Intuition® Control Foam 3D Liner, Boa® Conda™ Liner Lacing, 3D Dual Density Footbed, Clicker™ Light Outsole

1 2 3 4 5 6 7 8 9 10

5-13 (1/2 sizes 5, 6, 7, 8, 9, 10, 11)



46 | WOMEN'S BOOTS 47 | CLICKER Just because this board is shorter than the big guy's doesn't mean we have to skimp on the tech. With its time-tested Twin Rocker Profile and durable Aspen core, the Vandal is forgiving, playful, and finely tuned for progression. A long time favorite of the groms, this board is the perfect companion to accompany the little guy on his journey to the next level.



### EY FEATURES

Twin Rocker Profile, Aspen Core, Biax Glass, Extruded 2000 Base, Catch-Free™ Tune, 4x4 Inserts

### CONSTR