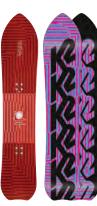

### **RAYGUN POP**

The Raygun POP features a Directional Combination Camber Profile for stability on any terrain. Ten tip-to-tail carbon fiber stringers give that "just right" flex that meets the mark for responsiveness and snap, and our Aspen Core strikes the perfect balance between weight, liveliness, and durability.

The Raygun offers premium tech without the price tag. Flat between the inserts for easy turning, edge-to-edge goodness, the Raygun comes packed with a lightweight Aspen Core and ten tip-to-tail carbon stringers to give you that "just right" combination of flex, responsiveness, and snap.