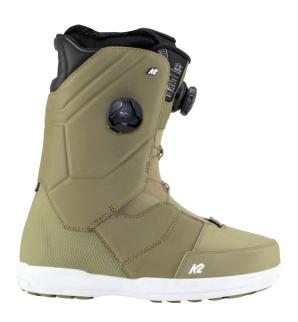

to have your back through it all.





### **KEY FEATURES**

Traditional Lacing, Rubber Reinforced Articulating Cuff Upper with Endo™ 2.0, Boa® Mobility Conda™ Liner Lacing, Intuition® Pro Foam 3D Liner, 3D Dual Density Footbed, Vibram® V4 Outsole

| 1    | 2   | 3 | 4 | 5 | 6 | 7 | 8 | 9 | 10     |
|------|-----|---|---|---|---|---|---|---|--------|
| PLAY | FUL |   |   |   |   |   |   | P | RECISE |

7-13 (½ Sizes 8, 9, 10, 11)

36 | MEN'S BOOTS 37 | MEN'S BOOTS

### MAYSIS & MAYSIS WIDE

The number one selling boot in the world got a facelift. The exterior features an all-new pattern, and a new premium rubber outsole exclusive to K2. Inside, pair a heat-moldable Intuition® Control Foam Liner with our Boa® Conda heel retention system for an unrivaled fit that's incredibly comfortable.





### **KEY FEATURES**

H4 Boa Fit System, Rubber Reinforced Articulating Cuff Upper with Endo™ 2.0, Intuition® Control Foam 3D Liner, Boa® Conda™ Liner Lacing, 3D Formed EVA Footbed, This Grips! Premium Rubber Outsole with Harshmellow™

1 2 3 4 5 6 **7** 8 9 10 PLAYFUL PRECISE

Black: 5-15 (½ Sizes 5, 6, 7, 8, 9, 10, 11) Grey: 7-13 (½ Sizes 8, 9, 10, 11) Olive: 7-13 (½ Sizes 8, 9, 10, 11) Realtree®: 7-13 (½ Sizes 8, 9, 10, 11) Maysis Wide: 6-13 (½ Sizes 8, 9, 10, 11)

### BOUNDARY

Push your boarding to new levels with the K2 Boundary boot. A mid-flexing boot complete with dependable features like a cozy Intuition® Control Foam 3D Liner, 3-Point Harness for support and heel retention, and a H4/M3 Zonal Boa Fit System to micromanage your fit, the Boundary has everything you need to keep