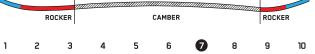

### CONSTRUCTION

|     |    |       | 5 | SHAPE | BASELI | NE |   |       |      |
|-----|----|-------|---|-------|--------|----|---|-------|------|
| TIP |    | (111) |   |       |        |    |   |       | TAIL |
|     | RO | CKER  |   |       | CAMBER |    |   | ROCKE | R    |
| 1   | 2  | 3     | 4 | 5     | 6      | 7  | 8 | 9     | 10   |