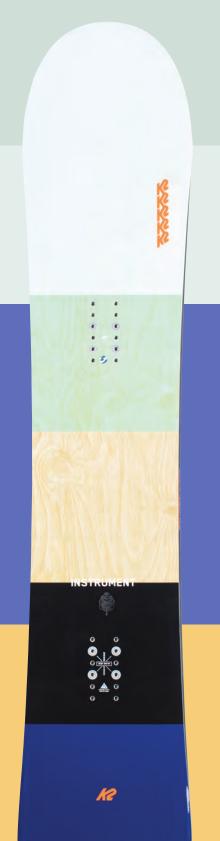

### INSTRUMENT

The turn's best friend. The Instrument is a mid-flexing Directional ride that's a little bit wider underfoot that specializes in floating in powder, charging through chop, and laying trenches on groomers. Our Bambooyah™ Core, Carbon Torque Forks™, and durable SIntered 4000 Base are the key players in this member of our Freeride Collection.