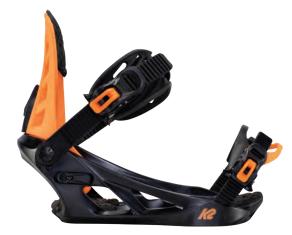

D   | <120         | <54         |
| 137     | 107          | 27.5 - 23.4 - 27.5 | 6.6       | 18"       | CENTERED   | <130         | <59         |
| 142     | 112          | 28.0 - 23.7 - 28.0 | 7.0       | 19"       | CENTERED   | <130         | <59         |
| 145w    | 114          | 29.1 - 24.7 - 29.1 | 7.2       | 20"       | CENTERED   | <150         | <68         |
| 148w    | 117          | 29.4 - 25.0 - 29.4 | 7.4       | 20"       | CENTERED   | <160         | <73         |

### VANDAL

Built to be forgiving without sacrificing performance, the K2 Vandal binding is the perfect mate of the Vandal board and boot. Complete with our ProFusion™ chassis, 100% tool-less adjustments and our Tweakback™ highback, this binding is ready to rip, ready to take a beating, and ready for fun.



### **KEY FEATURES**

ProFusion™ Chassis, Groms Tweakback™, Tool-Less Bender™ Ankle Strap, Perfect Fit™ Toe Strap, 100% Tool-Less Adjustment

| 1    | 8    | 3 | 4 | 5 | 6 | 7 | 8 | 9  | 10     |
|------|------|---|---|---|---|---|---|----|--------|
| PLAY | /FUL |   |   |   |   |   |   | PI | RECISE |

XS (11c-1), S (2-5)

### VANDAL

Comfortable, convenient, and full of next level features, the K2 Vandal boot ensures that the groms get the most of out of their snowboard boots. With features including an easy-to-use Youth Boa® Fit System and our adjustable Grows-A-Long shims to adapt to the never-ending growth of young snowboarders, the Vandal boot was engineered with the grom's (and parent's) best interest in mind.



### **KEY FEATURES**

Youth Boa® Fit System, Articulating Cuff Upper