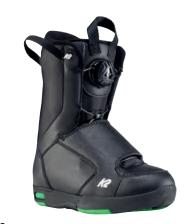

| SIZE CM | EFF. EDGE CM | TIP/WAIST/TAIL MM  | SIDECUT M | STANCE IN | SETBACK IN | WT RANGE LBS | WT RANGE KG |  |
|---------|--------------|--------------------|-----------|-----------|------------|--------------|-------------|--|
| 147     | 117          | 28.7 - 24.5 - 28.7 | 7.9       | 20"       | 0.75"      | 110 - 190+   | 50 - 86+    |  |
| 152     | 119          | 29.0 - 24.7 - 29.0 | 8.0       | 21''      | 0.75"      | 120 - 200+   | 54 - 91+    |  |
| 155     | 122          | 29.3 - 24.9 - 29.3 | 8.1       | 21"       | 0.75"      | 120 - 200+   | 54 - 91+    |  |
| 158     | 124          | 29.7 - 25.1 - 29.7 | 8.2       | 22"       | 0.75"      | 130 - 210+   | 59 - 95+    |  |
| 156w    | 122          | 30.6 - 26.2 - 30.6 | 8.1       | 21"       | 0.75"      | 130 - 210+   | 59 - 95+    |  |
| 159w    | 127          | 31.3 - 26.5 - 31.3 | 8.2       | 22"       | 0.75"      | 130 - 220+   | 59 - 100+   |  |
| 163w    | 130          | 31.7 - 26.8 - 31.7 | 8.3       | 23"       | 0.75"      | 140 - 230+   | 64 - 104+   |  |
|         |              |                    |           |           |            |              |             |  |