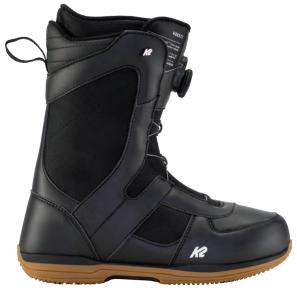

### **TABLE OF CONTENTS**

| Top Stories                  | 2-7   |
|------------------------------|-------|
| Men's Freeride               | 8-12  |
| Men's Freestyle              | 13-15 |
| Women's Freeride             | 16-18 |
| Women's Freestyle            | 19    |
| Enjoyer's Collection         | 20-22 |
| Splitboarding                | 23-25 |
| Men's Bindings               | 26-29 |
| Women's Bindings             | 30-31 |
| Convenience Bindings         | 32-33 |
| Men's Boots                  | 34-41 |
| Women's Boots                | 42-46 |
| Clicker™                     | 47    |
| Youth Product                | 48-51 |
| Bags & Accessories           | 52-59 |
| Rental                       | 60-64 |
| Helmet                       | 65-69 |
| Snowboard Technology & Specs | 70-75 |
| Binding Technology & Specs   | 76-77 |
| Boot Technology & Specs      | 78-81 |
| Thank you & Notes            | 82-83 |