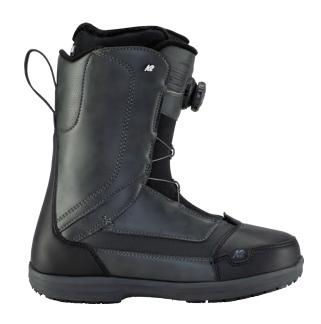

season long.





### **KEY FEATURES**

H4/M3 Focus Boa Fit System, Articulating Cuff Upper with HDR Premium Synthetics, Intuition® Control Foam 3D Liner, 3-Point Harness Liner Lacing, 3D Formed EVA Footbed, This Grips! Premium Rubber Outsole with Harshmellow™

1 2 3 4 5 **6** 7 8 9 10 PLAYFUL PRECISE

Black: 7-13 (½ Sizes 8, 9, 10, 11) Brown: 7-13 (½ Sizes 8, 9, 10, 11) Party: 7-13 (½ Sizes 8, 9, 10, 11)

### **LEWISTON**

The K2 Lewiston boot features an array of different materials to create a recipe for an incredibly lightweight, mid-flexing, and responsive boot that fits just right. Rubber for performance, phylon for weight reduction, the Lewiston is one of our newest silhouettes and is outfitted with our RollSole™ Outsole for increased lateral mobility and maximum range of motion.





### **KEY FEATURES**

H4 Boa Fit System, Articulating Cuff Upper, Intuition® Control Foam 3D Liner, 3-Point Harness Liner Lacing, 3D Formed EVA Footbed, RollSole™ Outsole

1 2 3 4 **5** 6 7 8 9 10 PLAYFUL PRECISE

Grey: 6-15 (½ Sizes 8, 9, 10, 11) White: 7-13 (½ Sizes 8, 9, 10, 11)

### DARKO

A freestyle staple for over a decade, the K2 Darko is a comfort classic designed to keep you lapping the park all day long. With an Articulating Cuff, an Intuition® Control Foam 3D Liner, and our renowned RollSole™ Outsole for increased mobility and unparalleled tweakability, the Darko continues to be the ultimate weapon for the park and beyond.





### KEY FEATURES

Traditional Lacing, Articulating Cuff Upper, Intuition® Comfort Foam 3D Liner, Boa® Mobility Conda™ Liner Lacing, Die-Cut EVA Foot