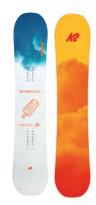

### DREAMSICLE

2020 - 2021 | **K2 SNOWBOARDING** 

Confidence boosting, lively, and predictable - three words we can use to sum up the all-new Dreamsicle. Built around our women's-specific Rhythm™Core, with our ICG™ 10 Carbon Integrated Glass for response and chatter reduction, and a Directional Rocker Profile to help make edge to edge-to-edge transitions a breeze and reduce fatigue when it gets deep out there.

### KEY FEATURES

Directional Rocker Profile, Rhythm™ Core, ICG™ 10 Biax Glass with Carbon, Extruded 2000 Base. 2x4 Inserts