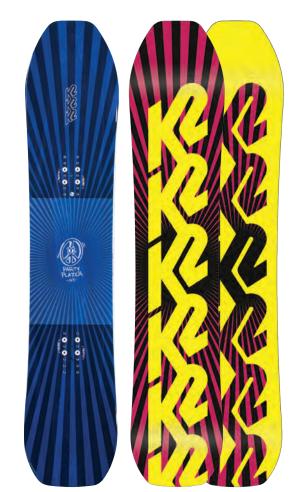

### SPELLCASTER

Sorcery? Hell yeah! The Spellcaster was designed with the help of The Alliance™ and packed full of tech to help it live up to their demands. A predictable sidecut, classic freestyle outline, and Combination Camber Profile work in perfect harmony with our Rhythm™Core, Carbon DarkWeb™, and Sintered 4000 Base to complete the package. Don't trust us, trust The Alliance™, the magic is real.

### **KEY FEATURES**

Twin Combination Camber Profile, Rhythm™ Core, Triax Glass, Carbon DarkWeb™, Sintered 4000 Base, 2x4 Inserts

### CONSTRUCTION

|        |   |   | SHAPE | BASELII | NE |   |       |              |
|--------|---|---|-------|---------|----|---|-------|--------------|
| ROCKER |   |   | CAM   |         |    |   | ROCKE | R            |
| 1 2    | 3 | 4 | 6     | 6       | 7  | 8 | 9     | 10<br>RECISE |

| SIZE LM | EFF. EDGE CM | TIP/WAIST/TAIL MM  | SIDECUI M | STANLEIN | SETBACK IN | WI KANGE LBS | WI KANGE KG |  |
|---------|--------------|--------------------|-----------|----------|------------|--------------|-------------|--|
| 140     | 108          | 27.9 - 24.1 - 27.9 | 7.2       | 18"      | CENTERED   | 90 - 160+    | 41 - 73+    |  |
| 144     | 110          | 28.3 - 24.2 - 28.3 | 7.3       | 19"      | CENTERED   | 90 - 160+    | 41 - 73+    |  |
| 147     | 113          | 28.6 - 24.4 - 28.6 | 7.4       | 19"      | CENTERED   | 100 - 170+   | 45 - 77+    |  |
| 149     | 116          | 28.9 - 24.6 - 28.9 | 7.5       | 20"      | CENTERED   | 100 - 170+   | 45 - 77+    |  |
| 152     | 118          | 29.2 - 24.8 - 29.2 | 7.6       | 21"      | CENTERED   | 110 - 190+   | 50 - 86+    |  |