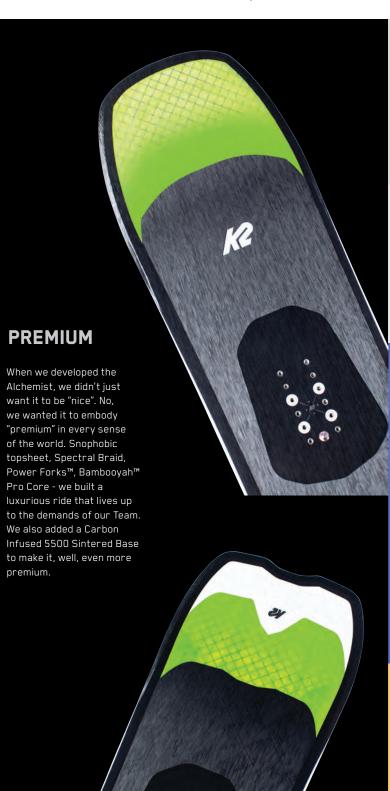

### **ALCHEMIST**

A powerhouse, through and through. The Alchemist was truly developed hand-in-hand with our team, testing n' tweaking each iteration of the design until we landed on a rugged construction that stacks up to their daily abuse, and a good looking shape that's nimble and easy to maneuver. Built using the most premium materials, we've packed the Alchemist with our new Bambooyah™ Pro Core with SpaceGlass™, Carbon Power Forks, Carbon Infused 5500 Sintered Race base, and K2's Spectral Braid - truly making it the pillar of the K2 Freeride Collection.