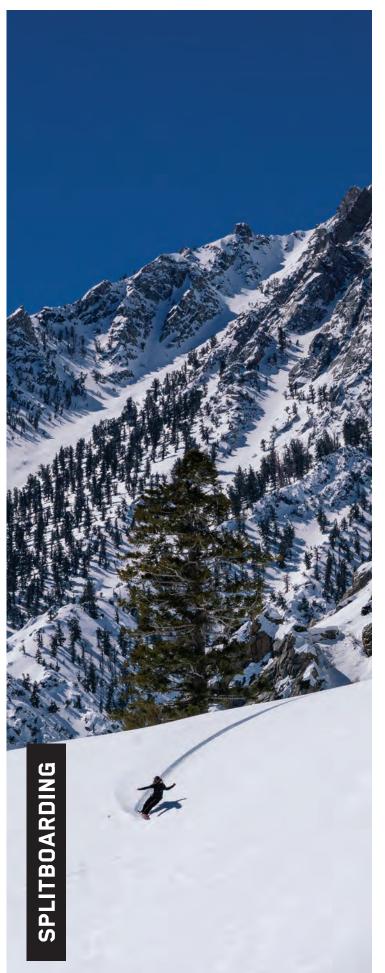

E CM | TIP/WAIST/TAIL MM  | SIDECUT M | STANCE IN | SETBACK IN | WT RANGE LBS | WT RANGE KG |  |
|---------|--------------|--------------------|-----------|-----------|------------|--------------|-------------|--|
| 138     | 95           | 28.1 - 24.7 - 27.1 | 7.8       | 19"       | CENTERED   | 120 - 200+   | 54 - 91+    |  |
| 142     | 97           | 28.9 - 25.4 - 28   | 7.8       | 20"       | CENTERED   | 130 - 230+   | 59 - 104+   |  |
| 147     | 101          | 30 - 26.2 - 29     | 7.8       | 21''      | CENTERED   | 130 - 230+   | 59 - 104+   |  |
| 152     | 104          | 31 - 27 - 30       | 7.8       | 22"       | CENTERED   | 130 - 230+   | 59 - 104+   |  |
| 157     | 108          | 32 - 27.9 - 31     | 7.8       | 22"       | CENTERED   | 130 - 230+   | 59 - 104+   |  |



### **MARAUDER**

Splitboarding is truly a unique experience and a whole different way to interact with the environment that snowboarders call home. The Marauder is purpose built to get you into the backcountry utilizing our BAP core, tip-to-tail integrated carbon stringers, and a fully cambered profile that's complemented by early rise rocker in the tip and



Directional Combination Camber Profile, BAP Core, ICG™ 10 Biax Glass with Carbon, Sintered 4000 Base, Splitrack™ Inserts, Package Complete with Board, Skins, Risers, Hardware, and Mounting Pucks







| 147  | 108 | 28 - 23.8 - 27.6   | 7.7 | 20"  | 0.75" | 90 - 160+  | 41 - 73+  |
|------|-----|--------------------|-----|------|-------|------------|-----------|
| 151  | 111 | 28.6 - 24.2 - 28.2 | 7.7 | 21"  | 0.75" | 120 - 190+