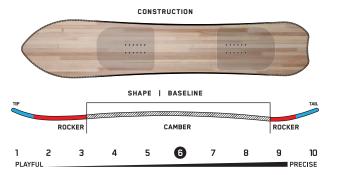

| 20"       | CENTERED   | 100 - 170+   | 45 - 77+    |  |
| 153     | 119          | 28.5 - 24.4 - 28.5 | 7.6       | 21"       | CENTERED   | 110 - 190+   | 50 - 86+    |  |

### *"*

# **ENJOYER'S COLLECTION**

### NISEKO PLEASURES

The goal was simple; work with Yo Amagai to build the best possible tool for riding in Niseko - debatably the Holy Gail of terrain and snowfall. We leant on our Simple Pleasures shape, with a torsionally softer flex to compliment the low-angle terrain, an updated camber profile to help turn initiation and glide in powder, a smoothly polished sidewall and a carbon infused base for a drag-free smooth glide.



### KEY FEATURES

Directional Combination Camber Profile, Bambooyah™ Core, Biax Glass, Volume Shift™, Carbon Infused 5500 Sintered Base, 2x4 Inserts



| SIZE CM | EFF. EDGE CM | TIP/WAIST/TAIL MM  | SIDECUT M | STANCE IN | SETBACK IN | WT RANGE LBS | WT RANGE K |
|---------|--------------|--------------------|-----------|-----------|------------|--------------|------------|
| 151     | 112          | 30.9 - 26.1 - 28.7 | 7.4       | 20"       | 0.75"      | 110 - 190+   | 50 - 86+   |
| 156     | 117          | 32.1 - 27.1 - 29.9 | 7.7       | 21"       | 0.75"      | 130 - 230+   | 59 - 104+  |

### **SIMPLE PLEASURES**

Wide where it matters and quick on edge, the Simple Pleasures features an exaggerated tip shape and plenty of taper to weave your way through every obstacle on the mountain. Shaped to excel in pow and constructed to take on anything in it's path - THIS is the board for blasting through chunder, trenching carves on cor