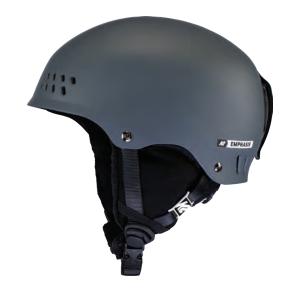

em

S, M, L, XL

### CERTIFICATION

ASTM F2040 / EN1077: 2007 (Class B)

### COLORWAYS

FOREST GREEN















### VIRTUE MIPS

### **KEY FEATURES**

Construction - Hybrid Liner - Tech Form Wrap Fit System - 360 K2Dialed™ Fit Ventilation System Dual Active Matrix Weight - 430g Baseline Audio System

### CERTIFICATION

Bike Certified / ASTM F2040, CPSC (16 CFR 1203), EN1077: 2007 (Class B), EN1078:2012 + A1:2012

### COLORWAYS







PEARL MINT

66 | HELMETS

### **VIRTUE**

### **KEY FEATURES**

Construction - Hybrid Liner - Tech Form Wrap Fit System - 360 K2Dialed™ Fit Ventilation System -Dual Active Matrix Weight - 430g Baseline Audio System

S, M

### CERTIFICATION

Bike Certified / ASTM F2040, CPSC (16 CFR 1203), EN1077: 2007 (Class B), EN1078:2012 + A1:2012

### COLORWAYS









### **EMPHASIS**

### **KEY FEATURES**

S, M

Construction - Hard-Shell Liner - Washable Full-Wrap Fit System - K2Dialed™ Fit Ventilation System -Active Matrix Weight - 490g Baseline Audio System

NEW MATTE PEARL CHARCOAL

CERTIFICATION

COLORWAYS

STM F2040 / EN1077: 2007 (Class B)



NEW FOREST GREEN

### **ALL NEW MERIDIAN**

### **KEY FEATURES**

Construction - In-Mold Liner - Convertible Full Wrap Fit System - 360 K2Dialed™ Ventilation System -Passive Channel Weight - 380g Magna-Snap Goggle Clip

S, M

### CERTIFICATION

Bike Certified / ASTM F2040, CPSC (16 CFR 1203), EN1077: 2007 (Class B), EN1078:2012 + A1:2012

### COLORWAYS











### **ILLUSION**

### **KEY FEATURES**

Construction - In-Mold Liner - Full-Wrap Liner Fit System - K2Dialed™ Fit Ventilation - Passive-Channel W