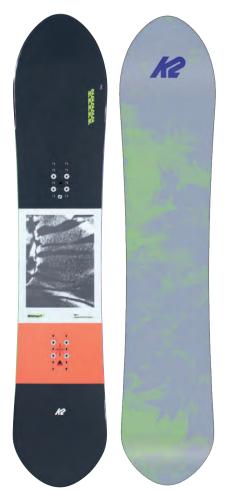

### SPELLCASTER

Sorcery? Hell yeah! The Spellcaster was designed with the help of The Alliance™ and packed full of tech to help it live up to their demands. A predictable sidecut, classic freestyle outline, and Combination Camber Profile work in perfect harmony with our Rhythm™Core, Carbon DarkWeb™, and Sintered 4000 Base to complete the package. Don't trust us, trust The Alliance™, the magic is real.

### **KEY FEATURES**

Twin Combination Camber Profile, Rhythm™ Core, Triax Glass, Carbon DarkWeb™, Sintered 4000 Base, 2x4 Inserts