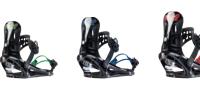

### KEY FEATURES

Directional Camber Profile, Bambooyah™ Core, Biax Glass, Volume Shift™, Sintered 4000 Base, 2x4 Inserts