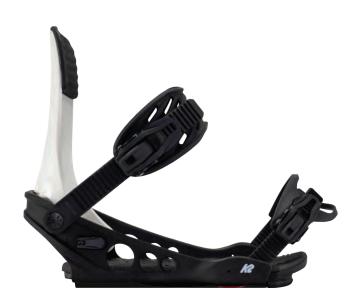

able TriPod™ Chassis with our innovative LockOut Block for additional stability, the Hue is a shade above the rest when it comes to how a premier women's binding should be.





### KEY FEATURES

Tunable TriPod M Chassis with LockOut Block, 3° Canted Footbed, AT Nylon Highback, 3D Ankle Strap with Neoprene, Perfect Fit M 2.0 Toe Strap, 100% Tool-Less Adjustment

1 2 3 4 5 **6** 7 8 9 10

M (6-10)

### **MERIDIAN**

Meridian is the name, versatility is it's game. Lightweight, comfortable, and durable, the K2 Meridian binding is a Team-favorite overflowing with some of our most reliable and advanced features. With our customizable TriPod™ Chassis to give you unparalleled board flex without sacrificing power transfer, the Meridian is ready to take on any damn thing that you can throw at it.





### KEY FEATURES

TriPod™ Chassis, 3° Canted Footbed, StraightUp Tweakback™ Highback, Bender™ Ankle Strap, Perfect Fit™2.0 Toe Strap, 100% Tool-Less Adjustment

1 2 3 4 **5** 6 7 8 9 10 PLAYFUL PRECISE

M (6-10)

### **BEDFORD**

An all-around performer that is perfect for your all-mountain adventure; The K2 Bedford is a mid-flexing binding chock full of features to keep you comfortable all-day long. With our durable A-Line™ Chassis, 3 degree canted footbeds, and our cushy Caddi™ Ankle Strap, the Bedford is prepared for any run, any condition, at any time.





### KEY FEATURES

A-Line™ Chassis, 3° Canted Footbed, AT Polycarbonate Highback, Custom Caddi™ Ankle Strap, Perfect Fit™ Toe Strap, 100% Tool-Less Adjustment

1 2 3 **4** 5 6 7 8 9 10 PLAYFUL PRECISE

S (3-6), M (6-9), L (9-12)