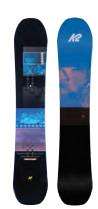

### DREAMSICLE

2020 - 2021 | **K2 SNOWBOARDING** 

Confidence boosting, lively, and predictable - three words we can use to sum up the all-new Dreamsicle. Built around our women's-specific Rhythm™Core, with our ICG™ 10 Carbon Integrated Glass for response and chatter reduction, and a Directional Rocker Profile to help make edge to edge-to-edge transitions a breeze and reduce fatigue when it gets deep out there.

### KEY FEATURES

Directional Rocker Profile, Rhythm™ Core, ICG™ 10 Biax Glass with Carbon, Extruded 2000 Base. 2x4 Inserts

### CONSTRUCTION

ROCKER FLAT ROCKER

1 2 3 4 5 6 7 8 9 10

| 138 | 108 | 27.5 - 23.7 - 27.5 | 7.1 | 18"  | 0.75" | 90 - 160+  | 41 - 73+ |
|-----|-----|--------------------|-----|------|-------|------------|----------|
| 142 | 111 | 27.9 - 23.9 - 27.9 | 7.3 | 19'' | 0.75" | 90 - 160+  | 41 - 73+ |
| 146 | 112 | 28.4 - 24.1 - 28.4 | 7.4 | 19"  | 0.75" | 100 - 170+ | 45 - 77+ |
| 149 | 114 | 28.4 - 24.2 - 28.4 | 7.5 | 20"  | 0.75" | 100 - 170+ | 45 - 77+ |
| 153 | 122 | 28.9 - 24.5 - 28.9 | 7.8 | 21"  | 0.75" | 110 - 190+ | 50 - 86+ |