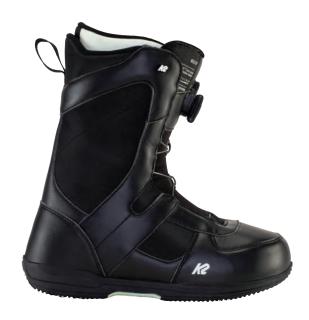

sole with Harshmellow™

3 4 5 6 7 8 9 10

Black: 5-11 (1/2 Sizes 5, 6, 7, 8, 9) Brown: 5-10 (1/2 Sizes 5, 6, 7, 8, 9) Mint: 5-10 (1/2 Sizes 5, 6, 7, 8, 9)

44 | WOMEN'S BOOTS 45 | WOMEN'S BOOTS



### **KEY FEATURES**

H4 Coiler Boa® Fit System, Articulating Cuff Upper, Intuition® Comfort Foam 3D Liner, Fast-In Liner Lacing System, Die-Cut EVA Footbed, PhyLight™ Outsole

4 5 6 7 8 9 10

5-10 (1/2 Sizes 5, 6, 7, 8, 9)

### **BELIEF**

Engineered for all-day comfort and on-hill progression, the Belief is a smooth flexing boot that is truly built to last. A heat moldable Comfort Foam EVA Liner combined  $\,$ with a Die Cut EVA Footbed keeps your feet warm and instantly comfortable, while a time-tested and easy-to-use M1 Boa® Fit System keeps things fast and effortless to customize your fit.





### **KEY FEATURES**

M1 Boa® Fit System, Flex Zone Upper, Comfort Foam EVA Liner, Fast-In Liner Lacing System, Die-Cut EVA Footbed, Low-Pro Outsole

| 1    | 2   | 3 | 4 | 5 | 6 | 7 | 8 | 9 | 10     |
|------|-----|---|---|---|---|---|---|---|--------|
| PLAY | -UL |   |   |   |   |   |   | P | RECISE |

5-10 (1/2 Sizes 6, 7, 8)

### **CLICKER™ BINDING**

Tried and true - hands down, the Clicker™ system is the most time-tested step-in system on the market. Built using a burly 7075-T6 Aluminum Chassis, the Clicker™ system provides quick edge to edge response, natural lateral mobility, ease of use, and unrivaled dependability.

### **KEY FEATURES**

7075-T6 Aluminum CLicker™ Chassis, 3° Canted Seamless EVA Footbed, Clicker™ Universal Mini Disc

1 2 3 4 5 6 7 8 9 10



### **CLICKER™ COM