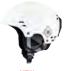

L

### CERTIFICATION

Bike Certified / ASTM F2040, CPSC (16 CFR 1203) / EN1077: 2007 (Class B), EN1078:2012 + A1:2012

### COLORWAYS



BLUE



CK



LIGHT GREY

### **STASH**

### **KEY FEATURES**

Construction - In-Mold Liner - Convertible Full Wrap Fit System - 360 K2Dialed™ Ventilation System -Passive Channel Weight - 380g Magna-Snap Goggle Clip

S, M, L, XL

### CERTIFICATION

Bike Certified / ASTM F2040, CPSC (16 CFR 1203), EN1077: 2007 (Class B), EN1078:2012 + A1:2012

### COLORWAYS











### **THRIVE** CERTIFICATION

### **KEY FEATURES**

S, M, L, XL

Construction - Hardshell Liner - Full Wrap Fit System - K2Dialed™ Ventilation System - Passive-Channel Weight - 500g

Bike Certified / ASTM F2040, CPSC (16 CFR 1203)/ EN1077: 2007 (Class B), EN1078:2012 + A1:2012

### COLORWAYS







NEW CLASSIC YELLOW

NEW MID GREY





### **ALL NEW** PHASE MIPS

### **KEY FEATURES**

Construction - Hard-Shell Liner - Full Wrap Fit System - K2Dialed™ Ventilation System - Active Matrix Weight - 490g Baseline Audio System

S, M, L, XL

### CERTIFICATION

ASTM F2040 / EN1077: 2007 (Class B)

### COLORWAYS



FOREST GREEN



BLACK





### **VERDICT**

### **KEY FEATURES**

Construction - Hardshell Liner - Full Wrap Fit System - K2Dialed™ Ventilation System -Passive Channel Weight - 470g

S, M, L, XL

### CERTIFICATION

Bike Certified / ASTM F2040, CPSC (16 CFR 1203)/ EN1077: 2007 (Class B), EN1078:2012 + A1:2012

### COLORWAYS









### **PHASE PRO**

### **KEY FEATURES**

Construction - Hard-Shell Liner - Full Wrap Fit System - K2Dialed™ Ventilation System - Active Matrix Weig