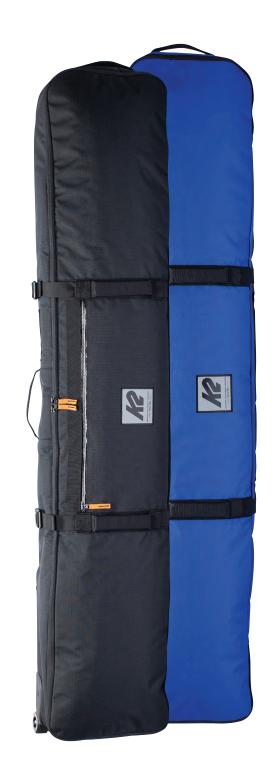

--|---|---|--------|
| PLAY | /FUL |   |   |   |   |   |   | P | RECISE |

XS (11c-1), S (2-5)

### LIL KAT

The K2 Lil Kat Boot is packed full of features and tech that gets younger snowboarders excited about exploring the entire hill. An easy to use youth Boa® Fit System makes it so the future groms can boot up all by themselves, the Grows-A-Long Shims to help with the never-ending growth of young snowboarders, while the Bright Futures™ outsole keeps the next generation of female rippers having FUN!



### **KEY FEATURES**

Youth Boa® Fit System, Bright Futures™ Outsole, Die Cut EVA + Grows-A-Long Shims

| 1    | 2   | 3 | 4 | 5 | 6 | 7 | 8 | 9 | 10    |
|------|-----|---|---|---|---|---|---|---|-------|
| PLAY | FUL |   |   |   |   |   |   | P | RECIS |

9k-13k, 1-5

50 **| YOUTH** 





### **SNOWBOARD ROLLER BAG**

The most premium piece in our bag offering, the K2 Roller Board Bag is the ATV of snowboard bags. Room for multiple boards, outerwear, helmet, and extra whatever-you-need-whenever-you-need-it. A fully padded, rugged exterior is protection on the road and against baggage-handlers, while a DWR ripstop interior makes loading stuff in and out easy and stress free. Plenty of storage meets plenty of style.

COLOR - Black, Blue SIZE - Available in 165cm, 175cm VOLUME - 165cm: 85L, 175cm: 90L

FEATURES - 6000 Ripstop Exterior, TPU Coated Bottom, #10 YKK Zippers w/ Accent Pulls, #8 YKK
Coated Zipper on Exterior Pocket, Internal/External Cinch, 3 Carry Handles, Luggage Tag Window,
Urethane Skate Wheels, Molded Base Plate, Exterior Storage Pocket, Removable Tarpaulin B