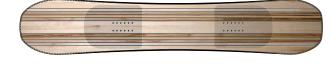

### **BROADCAST**

The classics never die. Through all the wavy edge experiments, rocker profile tweaks, and wild shape designs, classic camber and predictable performance have endured the test of time. We lean on our tried and true BAP Core, ICG<sup>™</sup> carbon integrated fiberglass, and super fast Sintered 4000 base on the construction of the Broadcast to create a board that delivers a familiar and confidence-boosting feel for riding all terrain.