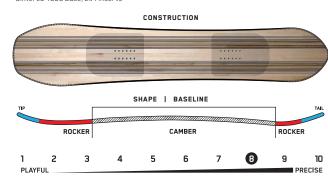

### **STANDARD**

The K2 Standard sets the bar for performance and durability for those who are just getting into snowboarding or are finally pulling the trigger on their first snowboard purchase. This is the easiest turning board in the line—flat between the bindings and a directional profile with a Catch-Free™ Tune are the perfect combination for linking up turns or tracking into mellow park features.

### **KEY FEATURES**

Directional Rocker Profile, Aspen Core, Biax Glass, Extruded 2000 Base, Catch-Free™ Tune, 2x4 Inserts

CONSTRUCTION

|     | THE REAL PROPERTY. |      |    |      |                                         |       | <br>WHEN PROPERTY.                                                                                                                                                                                                                                                                                                                                                                                                                                                                                                                                                                                                                                                                                                                                                                                                                                                                                                                                                                                                                                                                                                                                                                                                                                                                                                                                                                                                                                                                                                                                                                                                                                                                                                                                                                                                                                                                                                                                                                                                                                                                                                             |      |
|-----|--------------------|------|----|------|-----------------------------------------|-------|--------------------------------------------------------------------------------------------------------------------------------------------------------------------------------------------------------------------------------------------------------------------------------------------------------------------------------------------------------------------------------------------------------------------------------------------------------------------------------------------------------------------------------------------------------------------------------------------------------------------------------------------------------------------------------------------------------------------------------------------------------------------------------------------------------------------------------------------------------------------------------------------------------------------------------------------------------------------------------------------------------------------------------------------------------------------------------------------------------------------------------------------------------------------------------------------------------------------------------------------------------------------------------------------------------------------------------------------------------------------------------------------------------------------------------------------------------------------------------------------------------------------------------------------------------------------------------------------------------------------------------------------------------------------------------------------------------------------------------------------------------------------------------------------------------------------------------------------------------------------------------------------------------------------------------------------------------------------------------------------------------------------------------------------------------------------------------------------------------------------------------|------|
|     |                    |      |    |      |                                         |       |                                                                                                                                                                                                                                                                                                                                                                                                                                                                                                                                                                                                                                                                                                                                                                                                                                                                                                                                                                                                                                                                                                                                                                                                                                                                                                                                                                                                                                                                                                                                                                                                                                                                                                                                                                                                                                                                                                                                                                                                                                                                                                                                |      |
| (   |                    |      |    |      |                                         |       |                                                                                                                                                                                                                                                                                                                                                                                                                                                                                                                                                                                                                                                                                                                                                                                                                                                                                                                                                                                                                                                                                                                                                                                                                                                                                                                                                                                                                                                                                                                                                                                                                                                                                                                                                                                                                                                                                                                                                                                                                                                                                                                                |      |
|     |                    |      |    |      |                                         | ***** |                                                                                                                                                                                                                                                                                                                                                                                                                                                                                                                                                                                                                                                                                                                                                                                                                                                                                                                                                                                                                                                                                                                                                                                                                                                                                                                                                                                                                                                                                                                                                                                                                                                                                                                                                                                                                                                                                                                                                                                                                                                                                                                                |      |
|     |                    | 7    |    |      |                                         |       | <br>-                                                                                                                                                                                                                                                                                                                                                                                                                                                                                                                                                                                                                                                                                                                                                                                                                                                                                                                                                                                                                                                                                                                                                                                                                                                                                                                                                                                                                                                                                                                                                                                                                                                                                                                                                                                                                                                                                                                                                                                                                                                                                                                          |      |
|     | NAME OF STREET     |      |    |      |                                         |       | No. of Persons and |      |
|     |                    |      | SI | HAPE | BASELIN                                 | IE    |                                                                                                                                                                                                                                                                                                                                                                                                                                                                                                                                                                                                                                                                                                                                                                                                                                                                                                                                                                                                                                                                                                                                                                                                                                                                                                                                                                                                                                                                                                                                                                                                                                                                                                                                                                                                                                                                                                                                                                                                                                                                                                                                |      |
| TIP |                    |      |    |      |                                         |       |                                                                                                                                                                                                                                                                                                                                                                                                                                                                                                                                                                                                                                                                                                                                                                                                                                                                                                                                                                                                                                                                                                                                                                                                                                                                                                                                                                                                                                                                                                                                                                                                                                                                                                                                                                                                                                                                                                                                                                                                                                                                                                                                | TAIL |
|     |                    | 777  |    |      | ,,,,,,,,,,,,,,,,,,,,,,,,,,,,,,,,,,,,,,, |       | <br>,,,,                                                                                                                                                                                                                                                                                                                                                                                                                                                                                                                                                                                                                                                                                                                                                                                                                                                                                                                                                                                                                                                                                                                                                                                                                                                                                                                                                                                                                                                                                                                                                                                                                                                                                                                                                                                                                                                                                                                                                                                                                                                                                                                       |      |
| _   |                    |      |    |      |                                         |       |                                                                                                                                                                                                                                                                                                                                                                                                                                                                                                                                                                                                                                                                                                                                                                                                                                                                                                                                                                                                                                                                                                                                                                                                                                                                                                                                                                                                                                                                                                                                                                                                                                                                                                                                                                                                                                                                                                                                                                                                                                                                                                                                |      |
|     | RO                 | CKER |    |      | FLAT                                    |       | <br>ROCKE                                                                                                                                                                                                                                                                                                                                                                                                                                                                                                                                                                                                                                                                                                                                                                                                                                                                                                                                                                                                                                                                                                                                                                                                                                                                                                                                                                                                                                                                                                                                                                                                                                                                                                                                                                                                                                                                                                                                                                                                                                                                                                                      | ₹    |
|     | RO                 |      |    |      |                                         |       |                                                                                                                                                                                                                                                                                                                                                                                                                                                                                                                                                                                                                                                                                                                                                                                                                                                                                                                                                                                                                                                                                                                                                                                                                                                                                                                                                                                                                                                                                                                                                                                                                                                                                                                                                                                                                                                                                                                                                                                                                                                                                                                                | ₹    |

| SIZE CM | EFF. EDGE CM | TIP/WAIST/TAIL MM  | SIDECUT M | STANCE IN | SETBACK IN | WT RANGE LBS | WT RANGE KG |  |
|---------|--------------|--------------------|-----------|-----------|------------|--------------|-------------|--|
| 147     | 117          | 28.7 - 24.5 - 28.7 | 7.9       | 20"       | 0.75"      | 110 - 190+   | 50 - 86+    |  |
| 152     | 119          | 29.0 - 24.7 - 29.0 | 8.0       | 21''      | 0.75"      | 120 - 200+   | 54 - 91+    |  |
| 155     | 122          | 29.3 - 24.9 - 29.3 | 8.1       | 21"       | 0.75"      | 120 - 200+   | 54 - 91+    |  |
| 158     | 124          | 29.7 - 25.1 - 29.7 | 8.2       | 22"       | 0.75"      | 130 - 210+   | 59 - 95+    |  |
| 156w    | 122          | 30.6 - 26.2 - 30.6 | 8.1       | 21"       | 0.75"      | 130 - 210+   | 59 - 95+    |  |
| 159w    | 127          | 31.3 - 26.5 - 31.3 | 8.2       | 22"       | 0.75"      | 130 - 220+   | 59 - 100+   |  |
| 163w    | 130          | 31.7 - 26.8 - 31.7 | 8.3       | 23"       | 0.75"      | 140 - 230+   | 64 - 104+   |  |
|         |              |                    |           |           |            |              |             |  |