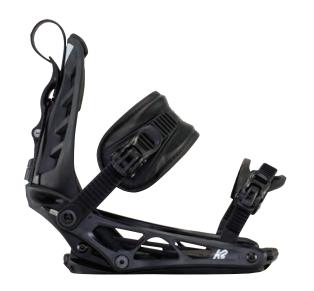

or improved board flex and unparalleled response. Waste no time on top, get to the bottom before everyone else.



### **KEY FEATURES**

Cinch™ Technology, TriPod™ Chassis, 3° Canted Footbed, AT Nylon Highback, Bender™ Ankle Strap, Perfect Fit™ Toe Strap

| 1    | 2    | 3 | 4 | 5 | 6 | 7 | 8 | 9 |       |
|------|------|---|---|---|---|---|---|---|-------|
| PLAY | 'FUL |   |   |   |   |   |   | P | RECIS |

M (5-9), L (8-12), XL (11-15)



### CINCH TC MEN'S

The Cinch TC is a mid-flexing, convenience binding packed full with some of our most tested and proven features. With a focus on comfort and ease of use, the Cinch TC comes equipped with tool-less adjustability, canted footbeds, and our bulletproof GF Profusion Chassis that still remains as the pinnacle of function and durability.



### **KEY FEATURES**

Cinch™ Technology, GF ProFusion™ Chassis 3° Canted Footbed, AT Nylon Highback, Custom Caddi™ Ankle Strap, Perfect Fit™ Toe Strap

1 2 3 4 5 **6** 7 8 9 10

M (5-9), L (8-12), XL (11-15)



### CINCH TRYST WOMEN'S

Slip on the K2 Tryst and you'll be riding high in luxury. With the ultimate duo of our patented Cinch Technology and our customizable TriPod™ Chassis to you give you increased natural flex and mobility, the Tryst is the epitome of convenience, comfort, and ease-of-use.



### **KEY FEATURES**

Cinch™ Technology, TriPod™ Chassis, 3° Canted Footbed, AT PolyCarbonate Highback, Bender™ Ankle Strap, Perfect Fit™ Toe Strap

1 2 3 4 5 **6** 7 8 9 10

M (6-10), L (9+)



32 | BINDINGS

## MEN'S BO



### TARO TAMAI SNOWSURFER

The K2 Taro Tamai Snowsurfer is here