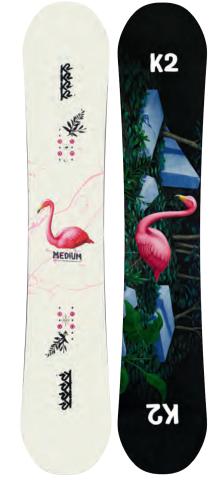

### **MEDIUM**

Jake Kuzyk has high standards, and we've developed the Medium to match those standards and compliment his approach to the hill. The pinnacle of our freestyle collection comes complete with a cambered profile and Ollie Bar™ to give it loads of pop, Carbon DarkWeb™ for edge-to-edge quickness, two types of fiberglass for power transfer and response, and a durable as hell Sintered 4000 base.

### KEY FEATURES

Twin Camber Profile, BAP Core, Triax Glass, Carbon DarkWeb $^{\mathrm{IM}}$ , Ollie Bar $^{\mathrm{IM}}$ , Sintered 4000 Base, 2x4 Inserts