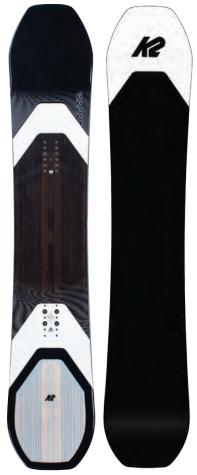

### **ALCHEMIST**

A powerhouse, through and through. The Alchemist was truly developed hand-in-hand with our team, testing n' tweaking each iteration of the design until we landed on a rugged construction that stacks up to their daily abuse, and a good looking shape that's nimble and easy to maneuver. Built using the most premium materials, we've packed the Alchemist with our new Bambooyah™ Pro Core with SpaceGlass™, Carbon Power Forks, Carbon Infused 5500 Sintered Race base, and K2's Spectral Braid - truly making it the pillar of the K2 Freeride Collection.

### **KEY FEATURES**

Directional Camber Profile, Bambooyah™ Pro Core, Triax Glass, Spectral Braid, SpaceGlass™, Carbon Power Fork, Carbon Infused 5500 Sintered Base, 2x4 Inserts

### CONSTRUCTION

| SIZE CM | EFF. EDGE CM | TIP/WAIST/TAIL MM  | SIDECUT M | STANCE IN | SETBACK IN | WT RANGE LBS | WT RANGE KG |
|---------|--------------|--------------------|-----------|-----------|------------|--------------|-------------|
| 157     | 119          | 29.7 - 25.0 - 29.1 | 7.8       | 21"       | 0.75"      | 120 - 200+   | 54 - 91+    |
| 160     | 122          | 30.1 - 25.3 - 29.5 | 8.0       | 22"       | 0.75"      | 130 - 230+   | 59 - 104+   |
| 163     | 124          | 30.5 - 25.6 - 29.9 | 8.1       | 23"       | 0.75"      | 130 - 230+   | 59 - 104+   |
| 159w    | 122          | 31.1 - 26.3 - 30.5 | 8.0       | 22''      | 0.75"      | 130 - 230+   | 59 - 104+   |
| 164w    | 124          | 31.5 - 26.6 - 30.9 | 8.1       | 23"       | 0.75"      | 130 - 230+   | 59 - 104+   |
|         |              |                    |           |           |            |              |             |