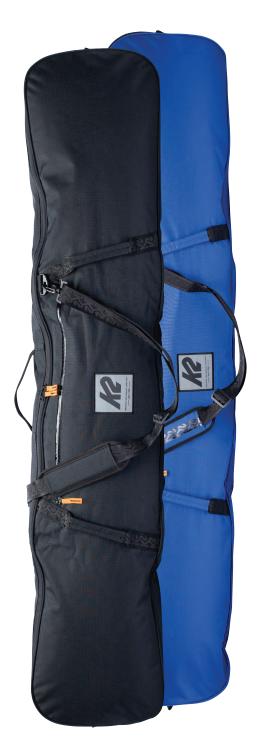

d



### **SNOWBOARD PADDED BAG**

Protect your ride without draining the bank account. The K2 Padded Board Bag aids in worry-free transportation with padding to protect multiple boards. A padded shoulder strap makes carrying your gear easy as pie, while a rugged exterior allows you to worry about one thing, getting to the hill. This is the ideal mate for light airline travel, day trips by car, and storing your gear during the off-season.

COLOR - Black, Blue

**SIZE** - Available in 158cm, 168cm **VOLUME** - 158cm: 80L, 168cm: 85L

FEATURES - 600D Ripstop Exterior, Tarpaulin Padded Lining, TPU Coated Bottom, #10 YKK Zippers w/
Accent Pulls, #8 YKK Coated Zipper on Exterior Pocket, Padded Shoulder Strap, Internal/External Cinch,
3 Carry Handles, Luggage Tag Window, External Zipper Pocket



### **SNOWBOARD SLEEVE**

The K2 snowboard sleeve is a minimal investment with just the right amount of protection for day trips, off-season storage, and simple organization. Toss this thing in the car, the bed of the truck, or below on the bus without hassle - this burly ripstop exterior makes it so there's only one thing to focus on, getting to the fresh snow before the rest of the crowd.

COLOR - Black, Blue

SIZE - Available in 158cm, 168cm

VOLUME - 158cm: 80L, 168cm: 86L

FEATURES - 600D Ripstop Exterior with PE Backing, #10 YKK Zippers w/ Accent Pulls, #8 YKK Coated Zipper on Exterior Pocket, Padded Shoulder Strap, Luggage Tag Window, Water Resistant Exterior Pocket, 3 Grab Handles



### **K2 BOOT LOCKER**

Keep snowboard boots dry, your goggles safe, and your gear organized with