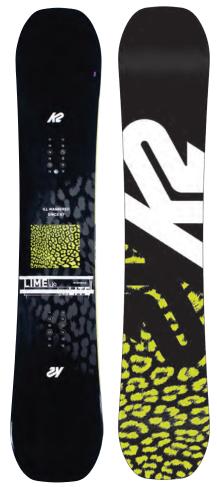

### LIME LITE

Pop, press, repeat. We reworked the Lime Lite for the F2O collection to give it a bit more flex and forgiveness, while retaining it's devotion to snowboarding's next generation. We focused on maneuverability, weight, and durability, hand selecting the finest materials to compliment this construction; our women's-specific Rhythm™ core, a true twin shape, and a low-maintenance base.

### **KEY FEATURES**

### CONSTRUCTION

|        |   | TA <b>İ</b> L |   |   |   |   |         |              |  |  |
|--------|---|---------------|---|---|---|---|---------|--------------|--|--|
| TIP    |   |               |   |   |   |   |         |              |  |  |
| ROCKER |   | CAMBER        |   |   |   |   |         |              |  |  |
| 1 2    | 3 | 4             | 5 | 6 | 7 | 8 | 9<br>PF | 10<br>RECISE |  |  |