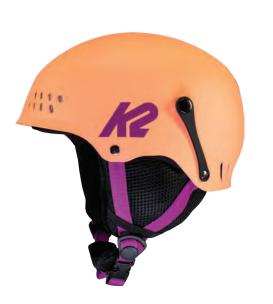

Mold Liner - Convertible Full Wrap Fit System - 360 K2Dialed™ Ventilation System -Passive Channel Weight - 380g Magna-Snap Goggle Clip

S, M

### CERTIFICATION

Bike Certified / ASTM F2040, CPSC (16 CFR 1203), EN1077: 2007 (Class B), EN1078:2012 + A1:2012

### COLORWAYS











### **ILLUSION**

### **KEY FEATURES**

Construction - In-Mold Liner - Full-Wrap Liner Fit System - K2Dialed™ Fit Ventilation - Passive-Channel Weight - 368g



CERTIFICATION

COLORWAYS

ASTM F2040 / EN1077: 2007 (Class B)



XS, S



### EMPHASIS MIPS

### **KEY FEATURES**

Construction - Hard-Shell Liner - Washable Full-Wrap Fit System - K2Dialed™ Fit Ventilation System -Active Matrix

Weight - 490g Baseline Audio System

### CERTIFICATION

STM F2040 / EN1077: 2007 (Class B)

### COLORWAYS

FOREST GREEN









### **ENTITY**

### **KEY FEATURES**

XS, S

Construction - Hard-Shell Liner - Full-Wrap Fit System - K2Dialed™ Fit Ventilation - Passive-Channel Weight - 480g



COLORWAYS

CERTIFICATION

LIZARD TAIL

Bike Certified / ASTM F2040, CPSC (16 CFR 1203)

/ EN1077: 2007 (Class B), EN1078:2012 + A1:2012



68 | HELMETS 69 | HELMETS

### WARRANTY

We stand by our snowboards. Unless otherwise stated, K2 places a three (3) year warranty on all 2020 Snowboards, guaranteeing that they are free of defects in regards to materials or craftsmanship.



### 3 YEAR WARRANTY

All K2 Snowboards come with a three (3) year warranty against manufacturer's defects.



5 YEAR WARRANTY

All snowboards featuring our Bambooyab™ Core come with a five (5) year warranty against manufacturer's defects.

### PERFORMANC