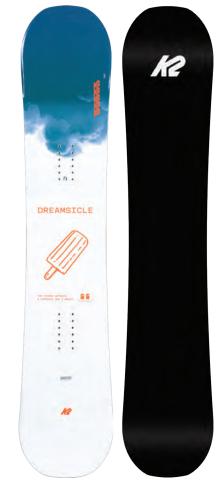

### DREAMSICLE

2020 - 2021 | **K2 SNOWBOARDING** 

Confidence boosting, lively, and predictable - three words we can use to sum up the all-new Dreamsicle. Built around our women's-specific Rhythm™Core, with our ICG™ 10 Carbon Integrated Glass for response and chatter reduction, and a Directional Rocker Profile to help make edge to edge-to-edge transitions a breeze and reduce fatigue when it gets deep out there.

### KEY FEATURES

Directional Rocker Profile, Rhythm™ Core, ICG™ 10 Biax Glass with Carbon, Extruded 2000 Base. 2x4 Inserts

### CONSTRUCTION

ROCKER FLAT ROCKER

1 2 3 4 5 6 7 8 9 10

| 138 | 108 | 27.5 - 23.7 - 27.5 | 7.1 | 18"  | 0.75" | 90 - 160+  | 41 - 73+ |
|-----|-----|--------------------|-----|------|-------|------------|----------|
| 142 | 111 | 27.9 - 23.9 - 27.9 | 7.3 | 19'' | 0.75" | 90 - 160+  | 41 - 73+ |
| 146 | 112 | 28.4 - 24.1 - 28.4 | 7.4 | 19"  | 0.75" | 100 - 170+ | 45 - 77+ |
| 149 | 114 | 28.4 - 24.2 - 28.4 | 7.5 | 20"  | 0.75" | 100 - 170+ | 45 - 77+ |
| 153 | 122 | 28.9 - 24.5 - 28.9 | 7.8 | 21"  | 0.75" | 110 - 190+ | 50 - 86+ |