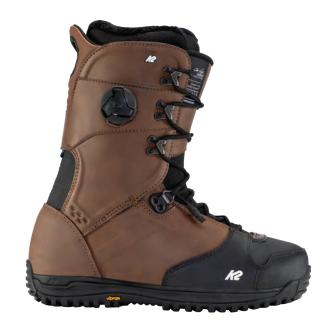

### INSTRUMENT

The turn's best friend. The Instrument is a mid-flexing Directional ride that's a little bit wider underfoot that specializes in floating in powder, charging through chop, and laying trenches on groomers. Our Bambooyah™ Core, Carbon Torque Forks™, and durable SIntered 4000 Base are the key players in this member of our Freeride Collection.