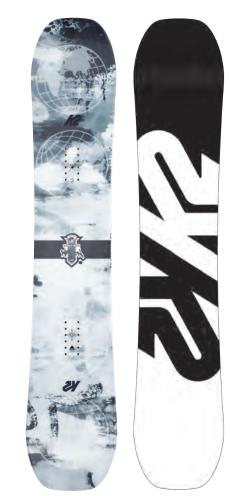

### SPELLCASTER

Sorcery? Hell yeah! The Spellcaster was designed with the help of The Alliance™ and packed full of tech to help it live up to their demands. A predictable sidecut, classic freestyle outline, and Combination Camber Profile work in perfect harmony with our Rhythm™Core, Carbon DarkWeb™, and Sintered 4000 Base to complete the package. Don't trust us, trust The Alliance™, the magic is real.