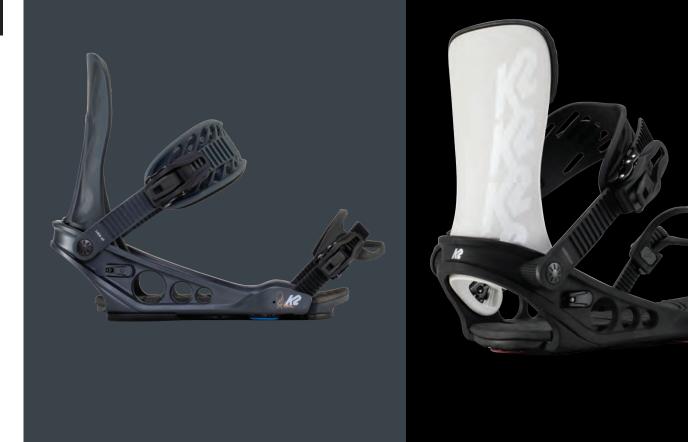

e Bindings         | 32-33 |
| Men's Boots                  | 34-41 |
| Women's Boots                | 42-46 |
| Clicker™                     | 47    |
| Youth Product                | 48-51 |
| Bags & Accessories           | 52-59 |
| Rental                       | 60-64 |
| Helmet                       | 65-69 |
| Snowboard Technology & Specs | 70-75 |
| Binding Technology & Specs   | 76-77 |
| Boot Technology & Specs      | 78-81 |
| Thank you & Notes            | 82-83 |

2020 - 2021 | **K2 SNOWBOARDING** 2020 - 2021 | **K2 SNOWBOARDING** 

# 

premium.



landed right side up with the Instrument.







Demanded and tested by The Alliance™- the Spellcaster is as tough as the women that ride it and specializes in Banishing Weakness.



2 K2SNOW.COM

## LIEN AT

## MERIDIA

## FORMULA





4 | K2SNOW.COM

5 K2SNOW.COM

2020 - 2021 | **K2 SNOWBOARDING** 2020 - 2021 | **K2 SNOWBOARDING** 





6 | K2SNOW.COM

7 | K2SNOW.COM

### **ALCHEMIST**

A powerhouse, through and through. The Alchemist was truly developed hand-in-hand with our team, testing n' tweaking each iteration of the design until we landed on a rugged construction that stacks up to their daily abuse, and a good looking shape that's nimble and easy to maneuver. Built using the most premium materials, we've packed the Alchemist with our new Bambooyah™ Pro Core with SpaceGlass™, Carbon Power Forks, Carbon Infused 5500 Sintered Race base, and K2's Spectral Braid - truly making it the pillar of the K2 Freeride Collection.



### **KEY FEATURES**

Directional Camber Profile, Bambooyah™ Pro Core, Triax Glass, Spectra