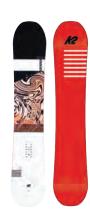

### SPELLCASTER

Sorcery? Hell yeah! The Spellcaster was designed with the help of The Alliance™ and packed full of tech to help it live up to their demands. A predictable sidecut, classic freestyle outline, and Combination Camber Profile work in perfect harmony with our Rhythm™Core, Carbon DarkWeb™, and Sintered 4000 Base to complete the package. Don't trust us, trust The Alliance™, the magic is real.

### **KEY FEATURES**

Twin Combination Camber Profile, Rhythm™ Core, Triax Glass, Carbon DarkWeb™, Sintered 4000 Base, 2x4 Inserts