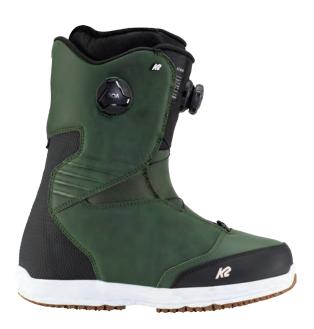

### **KEY FEATURES**

H4 Coiler Boa Fit System, Rubber Reinforced Articulating Cuff Upper with Endo™ 2.0, Intuition® Pro Foam 3D Liner with SpaceHeater™, Boa® Conda™ Liner Lacing, 3D Dual Density Footbed, Vibram® V4 Outsole with Harshmellow™

| 1    | 2   | 3 | 4 | 5 | 6 | 7 | 8 | 9 | 10     |
|------|-----|---|---|---|---|---|---|---|--------|
| PLAY | FUL |   |   |   |   |   |   | P | RECISE |

6-13 (1/2 Sizes 6, 7, 8, 9, 10, 11)

### RENIN

The K2 Renin is on the softer side of a mid-flexing boot featuring some of our most dependable and technical features. Outfitted with Boa® Mobility Conda  $^{\!\!\mathsf{M}}\!$  , an Intuition® Pro Foam 3D Liner, and a Vibram® RollSole™ for increased lateral mobility, the Renin is ready to tweak, ready to slash, and ready keep you juicing all





### **KEY FEATURES**

H4 Coiler Boa Fit System, TX3 Boa® Rope Lacing, Rubber Reinforced Flex Zone Upper with HDR Premium Synthetics, Intuition® Pro Foam 3D Liner, Boa® Mobility Conda™ Liner Lacing, 3D Dual Density Footbed, Vibram® RollSole Outsole with Harshmellow ™

| 1    | 2 | 3 | 4 | 5 | 6 | 7 | 8 | 9 | 10     |
|------|---|---|---|---|---|---|---|---|--------|
| PLAY |   |   |   |   |   |   |   | P | RECISE |

7-13 (½ Sizes 8, 9, 10, 11)

### **ENDER**

Get laced up in something special. The K2 Ender is an all-mountain freestyle boot for the demanding rider that needs something durable for the long haul. With our Vibram® V4 Outsole with Harshmellow™ damping, Intuition® Pro Foam 3D Liner, and our patented Boa® Mobility Conda™ for unrivaled fit and heel hold, the Ender is ready to t