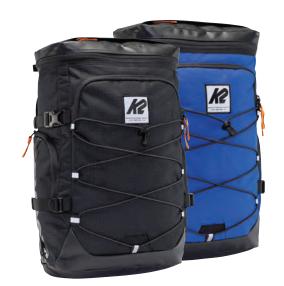

ior with PE Backing, Ridgig Tarpaulin Floor, TPU Coated Bottom, #10 YKK Zippers w/ Accent Pulls, Padded Stowable Backpack Straps, Adjustable Waist Strap/Cinch Buckles, 3

Carry Handles, Boot Compartment with Drainage, Helmet & Gear Compartment, Goggle Compartment, Exterior Storage Pocket



### **K2 BOOT BAG**

Toss. 'Em.' in. The K2 Boot bag was designed to keep your boots dry and clean on the way to the hill and keep your ride clean on the way home. Trusted zipper pockets give you extra room for spare lenses, boot warmers, or even an afternoon snack.

COLORS - Black, Blue SIZE -One Size VOLUME -35L

FEATURES - 600D Ripstop Exterior with PE Backing, Ridgig Tarpaulin Floor, TPU Coated Bottom, #10 YKK Zippers w/ Accent Pulls, Padded Adjustable Shoulder Strap, Carry Handle, 2 External Side



### **K2 BACKPACK**

Designed with direct input from our team, the all-new backpack from K2 is packed full of features inside and out. A 600D ripstop exterior keeps your valuables safe and dry, sturdy YKK zippers keep everything locked in, a zippered bottle pocket keeps your hydration secure, and bungee straps hold a layer to keep you hands free.

COLORS - Black, Blue VOLUME - One Size VOLUME - 30L

FEATURES - 600D Ripstop Exterior with PE Backing, Padded Back Panel, TPU Coated Top & Bottom, #10 YKK Zippers w/ Accent Pulls, Padded Backpack Straps, Stowable Waist Strap, Adjustable Chest Strap, Dual Compression Straps, Bike Light Clip, Multi Functional Organization Pocket, Zippable Water Bottle Pocket, Exterior Storage Pocket, Padded Laptop Sleeve, Internal Mesh Lid Pocket, Exterior Bungee