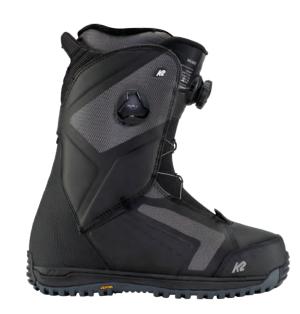

| SIZE CM | EFF. EDGE CM | TIP/WAIST/TAIL MM  | SIDECUT M | STANCE IN | SETBACK IN | WT RANGE LBS | WT RANGE KG |  |
|---------|--------------|--------------------|-----------|-----------|------------|--------------|-------------|--|
| 147     | 117          | 28.7 - 24.5 - 28.7 | 7.9       | 20"       | 0.75"      | 110 - 190+   | 50 - 86+    |  |
| 152     | 119          | 29.0 - 24.7 - 29.0 | 8.0       | 21''      | 0.75"      | 120 - 200+   | 54 - 91+    |  |
| 155     | 122          | 29.3 - 24.9 - 29.3 | 8.1       | 21"       | 0.75"      | 120 - 200+   | 54 - 91+    |  |
| 158     | 124          | 29.7 - 25.1 - 29.7 | 8.2       | 22"       | 0.75"      | 130 - 210+   | 59 - 95+    |  |
| 156w    | 122          | 30.6 - 26.2 - 30.6 | 8.1       | 21"       | 0.75"      | 130 - 210+   | 59 - 95+    |  |
| 159w    | 127          | 31.3 - 26.5 - 31.3 | 8.2       | 22"       | 0.75"      | 130 - 220+   | 59 - 100+   |  |
| 163w    | 130          | 31.7 - 26.8 - 31.7 | 8.3       | 23"       | 0.75"      | 140 - 230+   | 64 - 104+   |  |
|         |              |                    |           |           |            |              |             |  |