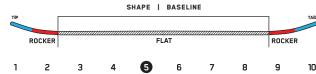

### CONSTRUCTION

|     |    |       | 5 | SHAPE | BASELI | NE |   |       |      |
|-----|----|-------|---|-------|--------|----|---|-------|------|
| TIP |    | (111) |   |       |        |    |   |       | TAIL |
|     | RO | CKER  |   |       | CAMBER |    |   | ROCKE | R    |
| 1   | 2  | 3     | 4 | 5     | 6      | 7  | 8 | 9     | 10   |