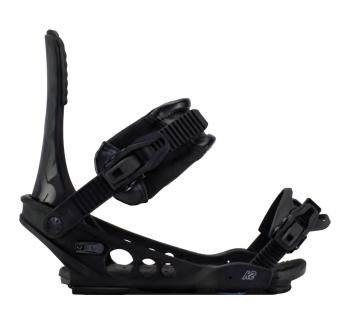

their skills. With our lightweight, yet durable, ProFusion™ Chassis, our cushy P.I. Ankle Strap, and 100% Tool-less adjustability, the Sonic was engineered to be the ultimate tool for on-hill progression.





### **KEY FEATURES**

PC ProFusion™ Chassis, 3° Canted Footbed AT PC Highback, P.I. Ankle Strap, Perfect Fit™ Toe Strap, 100% Tool-Less Adjustment

4 5 6 7 8 9 10

M (5-9), L (8-12), XL (11-15)



28 | MEN'S BINDINGS

29 | BINDINGS

Stable, durable, and luxurious; the K2 Hue binding is the ultimate, high-performance women's binding that seeks to accompany you on your most aggressive days.

Featuring our customizable TriPod™ Chassis with our innovative LockOut Block for additional stability, the Hue is a shade above the rest when it comes to how a premier women's binding should be.





### KEY FEATURES

Tunable TriPod M Chassis with LockOut Block, 3° Canted Footbed, AT Nylon Highback, 3D Ankle Strap with Neoprene, Perfect Fit M 2.0 Toe Strap, 100% Tool-Less Adjustment

1 2 3 4 5 **6** 7 8 9 10

M (6-10)

### **MERIDIAN**

Meridian is the name, versatility is it's game. Lightweight, comfortable, and durable, the K2 Meridian binding is a Team-favorite overflowing with some of our most reliable and advanced features. With our customizable TriPod™ Chassis to give you unparalleled board flex without sacrificing power transfer, the Meridian is ready to take on any damn thing that you can throw at it.





### KEY FEATURES

TriPod™ Chassis, 3° Canted Footbed, StraightUp Tweakback™ Highback, Bender™ Ankle Strap, Perfect Fit™2.0 Toe Strap, 100% Tool-Less Adjustment

1 2 3 4 *