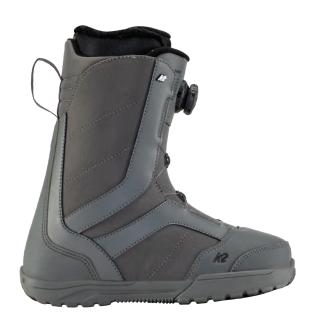

d tweakability, the Darko continues to be the ultimate weapon for the park and beyond.





### KEY FEATURES

Traditional Lacing, Articulating Cuff Upper, Intuition® Comfort Foam 3D Liner, Boa® Mobility Conda™ Liner Lacing, Die-Cut EVA Footbed, RollSole™ Outsole

1 2 3 4 **5** 6 7 8 9 1

Black: 6-13 (½ Sizes 7, 8, 9, 10, 11) Grey: 7-13 (½ Sizes 7, 8, 9, 10, 11) Burgundy: 7-13 (½ Sizes 7, 8, 9, 10, 11

38 | MEN'S BOOTS

### **RAIDER**

With unrivaled out of the box fit, a smooth flex, and durable features, the K2 Raider has all of the components that make a hit with progressing snowboarders year-after-year. Complete with the time-tested Intuition® Comfort Foam 3D Liner, Fast-In Harness, and an easy-to-use Boa® H4 Coiler Fit System, the Raider is equipped for comfort, fun, and progression.





### KEY FEATURES

H4 Boa® Fit System, Flex Zone Upper, Intuition® Comfort Foam 3D Liner, Fast-In Liner Lacing System, Die-Cut EVA Footbed, Rubber Light Outsole with Harshmellow™

1 2 3 **4** 5 6 7 8 9 10 PLAYFUL PRECISE

Black: 6-15 (½ Sizes 8, 9, 10 ,11) Grey: 7-13 (½ Sizes 8, 9, 10, 11)

### ROSKO

A new offering in the K2 boot collection built to deliver premium performance without breaking the bank. The Rosko features unrivaled fit thanks to a heat-moldable Intuition® Comfort Foam Liner, an H4 Boa® Coiler Fit System to easily lock in that perfect fit, and a lightweight PhyLight™ Outsole used to absorb bumps and keep those legs feeling fresh.





### KEY FEATURES

H4 Boa® Fit System, Articulating Cuff Upper, Intuition® Comfort Foam 3D Liner, Fast-In Liner, Lacing System Die-Cut EVA