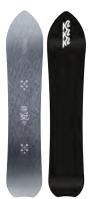

### INSTRUMENT

The turn's best friend. The Instrument is a mid-flexing Directional ride that's a little bit wider underfoot that specializes in floating in powder, charging through chop, and laying trenches on groomers. Our Bambooyah™ Core, Carbon Torque Forks™, and durable SIntered 4000 Base are the key players in this member of our Freeride Collection.