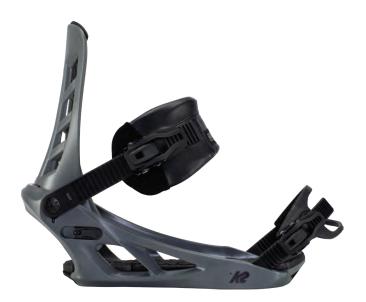

ProFusion™ Chassis, a comfortable 3 degree canted footbed, and 100% Tool-Less adjustability for on-the-go maintenance for maximum on-hill performance.





### **KEY FEATURES**

GF ProFusion™ Chassis, 3° Canted Footbed, AT Nylon Highback, Custom Caddi™ Ankle Strap with Neoprene, Perfect Fit™2.0 Toe Strap, 100% Tool-Less Adjustment

2 3 4 5 **6** 7 8 9 10

M (5-9), L (8-12), XL (11-15)

26 | BINDINGS

6 7 8 9 10

M (5-9), L (8-12), XL (11-15)

### **INDY**

All-around performance at a price that won't break the bank, the versatile K2 Indy is primed to take your riding to the next level. The Indy comes jam-packed full of features including our durable ProFusion™ Chassis, a lightweight AT Nylon Highback and 100% Tool-Less adjustability for on-the-go maintenance and ultimate on-hill freedom.





### **KEY FEATURES**

PC ProFusion™Chassis, 3° Canted Footbed, AT Nylon Highback, Custom Caddi™ Ankle Strap, Perfect Fit™ Toe Strap, 100% Tool-Less Adjustment

M (5-9), L (8-12), XL (11-15)

### SONIC

A binding that exudes fun and functionality, the K2 Sonic is the preferred tool for the rider looking to polish their skills. With our lightweight, yet durable, ProFusion™ Chassis, our cushy P.I. Ankle Strap, and 100% Tool-less adjustability, the Sonic was engineered to be the ultimate tool for on-hill progression.





### **KEY FEATURES**

PC ProFusion™ Chassis, 3° Canted Footbed AT PC Highback, P.I. Ankle Strap, Perfect Fit™ Toe Strap, 100% Tool-Less Adjustment

4 5 6 7 8 9 10

M (5-9), L (8-12), XL (11-15)



28 | MEN'S BINDINGS

29 | BINDINGS

Stable, durable, and luxurious; the K2