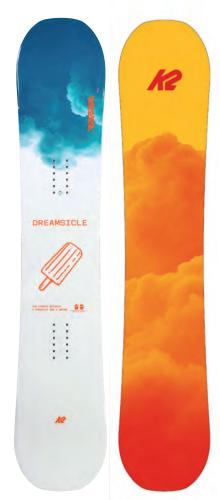

### DREAMSICLE

2020 - 2021 | **K2 SNOWBOARDING** 

Confidence boosting, lively, and predictable - three words we can use to sum up the all-new Dreamsicle. Built around our women's-specific Rhythm™Core, with our ICG™ 10 Carbon Integrated Glass for response and chatter reduction, and a Directional Rocker Profile to help make edge to edge-to-edge transitions a breeze and reduce fatigue when it gets deep out there.

### KEY FEATURES

Directional Rocker Profile, Rhythm™ Core, ICG™ 10 Biax Glass with Carbon, Extruded 2000 Base. 2x4 Inserts

### CONSTRUCTION

ROCKER FLAT ROCKER

1 2 3 4 5 6 7 8 9 10

| 138 | 108 | 27.5 - 23.7 - 27.5 | 7.1 | 18"  | 0.75" | 90 - 160+  | 41 - 73+ |
|-----|-----|--------------------|-----|------|-------|------------|----------|
| 142 | 111 | 27.9 - 23.9 - 27.9 | 7.3 | 19'' | 0.75" | 90 - 160+  | 41 - 73+ |
| 146 | 112 | 28.4 - 24.1 - 28.4 | 7.4 | 19"  | 0.75" | 100 - 170+ | 45 - 77+ |
| 149 | 114 | 28.4 - 24.2 - 28.4 | 7.5 | 20"  | 0.75" | 100 - 170+ | 45 - 77+ |
| 153 | 122 | 28.9 - 24.5 - 28.9 | 7.8 | 21"  | 0.75" | 110 - 190+ | 50 - 86+ |