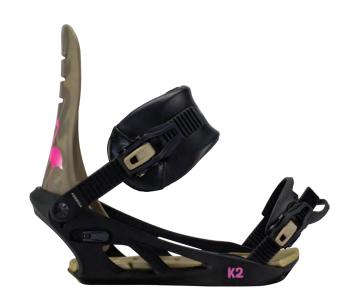

all-terrain rider, the Lien AT features a responsive AT Opti Highback, tool-less adjustability, and our customizable Tripod Chassis with LockOut Block to give you top-tier board feel, stability and power transfer.





### KEY FEATURES

Tunable TriPod™ Chassis with LockOut Block3°, Canted Footbed, AT Opti™ Highback, Sender™ Ankle Strap, Perfect Fit™ 2.0 Toe Strap, 100% Tool-Less Adjustment

1 2 3 4 5 6 **7** 8 9 10

M (5-9), L (8-12), XL (11-15)

### **FORMULA**

Go anywhere, do anything, the K2 Formula is a jack-of-all-trades binding built to withstand it all. A perennial team favorite, the Formula features our bulletproof and lightweight ProFusion™ Chassis, a comfortable 3 degree canted footbed, and 100% Tool-Less adjustability for on-the-go maintenance for maximum on-hill performance.





### **KEY FEATURES**

GF ProFusion™ Chassis, 3° Canted Footbed, AT Nylon Highback, Custom Caddi™ Ankle Strap with Neoprene, Perfect Fit™2.0 Toe Strap, 100% Tool-Less Adjustment

2 3 4 5 **6** 7 8 9 10

M (5-9), L (8-12), XL (11-15)

26 | BINDINGS

6 7 8 9 10

M (5-9), L (8-12), XL (11-15)

### **INDY**

All-around performance at a price that won't break the bank, the versatile K2 Indy is primed to take your riding to the next level. The Indy comes jam-packed full of features including our durable ProFusion™ Chassis, a lightweight AT Nylon Highback and 100% Tool-Less adjustability for on-the-go maintenance and ultimate on-hill freedom.





### **KEY FEATURES**

PC ProFusion™Chassis, 3° Canted Footbed, AT Nylon Highback, Custom Caddi™ Ankle Strap, Perfect Fit™ Toe Strap, 100% Tool-Less