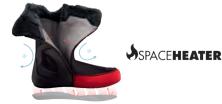

o the shell to give you the choice of the amount of hold you want. Found on the Taro Tamai Snowsurfer and TT Women's models.

### FAST-IN

No frills adjustment and locks solid for all day fit and comfort. Easy to use and comfortable all day long.

### **LINER CONSTRUCTION**

Using Intuition® EVA, a patented foam developed specifically to be lightweight, moldable, flexible, and durable. K2 aims to create the most comfortable and best performing snowboard boot liners in the world.

A liner designed for comfort and warmth, from start to finish. It features reflective heat blanket panels that work to trap heat in and keep cold out. These reflective heat blankets work alongside heat moldable Intuition® foam, internal J-Bars, and 3D molded dual-density EVA insoles to keep your foot comfortable



### INTUITION® PRO FOAM 3D

Our most supportive liner, featuring a high-density Intuition® foam for added support without sacrificing comfort. This liner features both internal and external J-Bars around the ankles, where extra support is

### INTUITION® CONTROL FOAM 3D

Built with a blend of high and medium density Intuition @ foam, this is our most versatile liner. With internaland external J-Bars and a 3D molded EVA insole, the Control Foam 3D liner is built to provide all-day

### INTUITION® COMFORT FOAM 3D

Built for comfort and long-lasting fit, this liner is a softer build and features both internal and external J-Bars for added ankle support and heel hold.

Focused on out-of-the-box fit and lasting comfort, the Control Foam liner has a forgiving flex and is packed with internal J