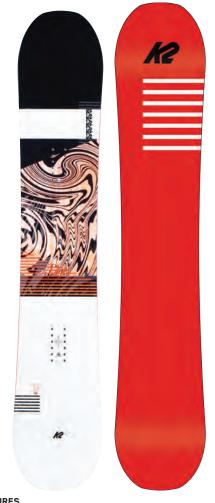

### **RAYGUN POP**

The Raygun POP features a Directional Combination Camber Profile for stability on any terrain. Ten tip-to-tail carbon fiber stringers give that "just right" flex that meets the mark for responsiveness and snap, and our Aspen Core strikes the perfect balance between weight, liveliness, and durability.

The Raygun offers premium tech without the price tag. Flat between the inserts for easy turning, edge-to-edge goodness, the Raygun comes packed with a lightweight Aspen Core and ten tip-to-tail carbon stringers to give you that "just right" combination of flex, responsiveness, and snap.