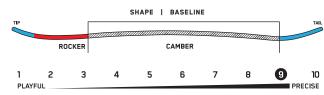

8 | SNOWBOARDS

2020 - 2021 | **K2 SNOWBOARDING** 

9 | SNOWBOARDS

SHAPE | BASELINE

### CONSTRUCTION

|     |    |       | 5 | SHAPE | BASELI | NE |   |       |      |
|-----|----|-------|---|-------|--------|----|---|-------|------|
| TIP |    | (111) |   |       |        |    |   |       | TAIL |
|     | RO | CKER  |   |       | CAMBER |    |   | ROCKE | R    |
| 1   | 2  | 3     | 4 | 5     | 6      | 7  | 8 | 9     | 10   |

| PL      | AYFUL        |                    |           |           |            | PRECISE      |             |  |  |
|---------|--------------|--------------------|-----------|-----------|------------|--------------|-------------|--|--|
| SIZE CM | EFF. EDGE CM | TIP/WAIST/TAIL MM  | SIDECUT M | STANCE IN | SETBACK IN | WT RANGE LBS | WT RANGE KG |  |  |
| 153     | 117          | 29.0 - 24.8 - 29.0 | 8.6       | 20"       | 0.50"      | 120 - 190+   | 54 - 86+    |  |  |
| 156     | 119          | 29.4 - 25.0 - 29.4 | 8.7       | 21''      | 0.50"      | 130 - 200+   | 59 - 91+    |  |  |
| 159     | 122          | 29.7 - 25.2 - 29.7 | 8.8       | 21"       | 0.50"      | 130 - 210+   | 59 - 95+    |  |  |
| 162     | 124          | 30.0 - 25.4 - 30.0 | 8.9       | 22"       | 0.50"      | 130 - 210+   | 59 - 95+    |  |  |
| 157W    | 119          | 30.3 - 26.0 - 30.3 | 8.7       | 21"       | 0.50"      | 130 - 200+   | 59 - 91+    |  |  |
| 160W    | 122          | 30.7 - 26.2 - 30.7 | 8.8       | 21"       | 0.50"      | 130 - 210+   | 59 - 95+    |  |  |
| 164W    | 127          | 31.2 - 26.4 - 31.2 | 8.9       | 22"       | 0.50"      | 140 - 230+   | 64 - 104+   |  |  |
|         |              |                    |           |           |            |              |             |  |  |