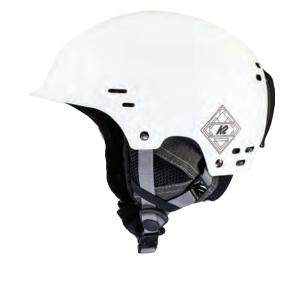

, EN1078:2012 + A1:2012

### COLORWAYS



NEW GUNMETAL/BLACK



NEW BLACK



### ROUTE

### KEY FEATURES

Construction - In-Mold
Liner - In-Mold Heat Sealed +
Molded Earpads
Fit System - BOA® 360 Fit System
Ventilation System Passive Channel
Weight - 320g
Features - Removable Ear Pad

S, M, L, XL

### CERTIFICATION

Bike Certified / ASTM F2040, CPSC (16 CFR 1203) / EN1077: 2007 (Class B), EN1078:2012 + A1:2012

### COLORWAYS



BLUE



CK



LIGHT GREY

### **STASH**

### **KEY FEATURES**

Construction - In-Mold Liner - Convertible Full Wrap Fit System - 360 K2Dialed™ Ventilation System -Passive Channel Weight - 380g Magna-Snap Goggle Clip

S, M, L, XL

### CERTIFICATION

Bike Certified / ASTM F2040, CPSC (16 CFR 1203), EN1077: 2007 (Class B), EN1078:2012 + A1:2012

### COLORWAYS











### **THRIVE** CERTIFICATION

### **KEY FEATURES**

S, M, L, XL

Construction - Hardshell Liner - Full Wrap Fit System - K2Dialed™ Ventilation System - Passive-Channel Weight - 500g

Bike Certified / ASTM F2040, CPSC (16 CFR 1203)/ EN1077: 2007 (Class B), EN1078:2012 + A1:2012

### COLORWAYS







NEW CLASSIC YELLOW

NEW MID GREY





### **ALL NEW** PHASE MIPS

### **KEY FEATURES**

Construction - Hard-Shell Liner - Full Wrap Fit System - K2Dialed™ Ventilation System - Active Matrix Weight - 490g Baseline Audio System

S, M, L, XL

### CERTIFICATION

ASTM F2040 / EN1077: 2007 (Class B)

### COLORWAYS



FOREST GREEN



BLACK





### **VERDICT**

### **KEY FEATURES**

Construction - Hardshell Liner - Full Wrap Fit System - K2Dialed™ Ventilation System -Passive Channel Weight - 470g

S,