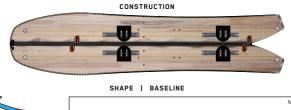

### INSTRUMENT

The turn's best friend. The Instrument is a mid-flexing Directional ride that's a little bit wider underfoot that specializes in floating in powder, charging through chop, and laying trenches on groomers. Our Bambooyah™ Core, Carbon Torque Forks™, and durable SIntered 4000 Base are the key players in this member of our Freeride Collection.

### CONSTRUCTION

|            |         |      | s | HAPE | BASELI | NE |   |         |              |
|------------|---------|------|---|------|--------|----|---|---------|--------------|
| TIP        |         | 9111 |   |      |        |    |   |         | TAIL         |
|            | RO      | CKER |   |      | CAMBER |    |   |         |              |
| 1<br>PLAYF | 2<br>UL | 3    | 4 | 5    | 6      | 0  | 8 | 9<br>PI | 10<br>RECISE |