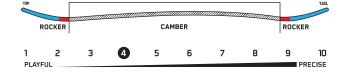

### CONSTRUCTION

|     |    |       | 5 | SHAPE | BASELI | NE |   |       |      |
|-----|----|-------|---|-------|--------|----|---|-------|------|
| TIP |    | (111) |   |       |        |    |   |       | TAIL |
|     | RO | CKER  |   |       | CAMBER |    |   | ROCKE | R    |
| 1   | 2  | 3     | 4 | 5     | 6      | 7  | 8 | 9     | 10   |