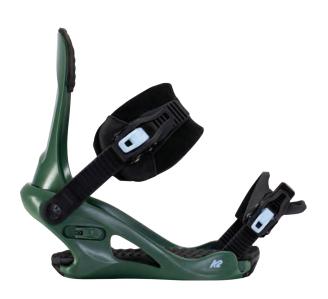

me of our most reliable and advanced features. With our customizable TriPod™ Chassis to give you unparalleled board flex without sacrificing power transfer, the Meridian is ready to take on any damn thing that you can throw at it.





### KEY FEATURES

TriPod™ Chassis, 3° Canted Footbed, StraightUp Tweakback™ Highback, Bender™ Ankle Strap, Perfect Fit™2.0 Toe Strap, 100% Tool-Less Adjustment

1 2 3 4 **5** 6 7 8 9 10 PLAYFUL PRECISE

M (6-10)

### **BEDFORD**

An all-around performer that is perfect for your all-mountain adventure; The K2 Bedford is a mid-flexing binding chock full of features to keep you comfortable all-day long. With our durable A-Line™ Chassis, 3 degree canted footbeds, and our cushy Caddi™ Ankle Strap, the Bedford is prepared for any run, any condition, at any time.





### KEY FEATURES

A-Line™ Chassis, 3° Canted Footbed, AT Polycarbonate Highback, Custom Caddi™ Ankle Strap, Perfect Fit™ Toe Strap, 100% Tool-Less Adjustment

1 2 3 **4** 5 6 7 8 9 10 PLAYFUL PRECISE

S (3-6), M (6-9), L (9-12)

### CASSETTE

Engineered for progression, the K2 Cassette Binding gives riders the perfect blend of comfort and control. With our durable A-Line™ Chassis, 100% Tool-Less adjustability, and our time-tested Performance Tweakback™ Highback, the Cassette is forgiving, plush, and primed to explore every part of the mountain.





### **KEY FEATURES**

A-Line™ Chassis, 3° Canted Footbed, Performance Tweakback™, P.I. Ankle Strap, Perfect Fit™ Toe Strap, 100% Tool-Less Adjustment

1 2 **3** 4 5 6 7 8 9 1

S (3-6), M (6-9), L (9-12)

30 | WOMEN'S BINDINGS

## CONVENIENC