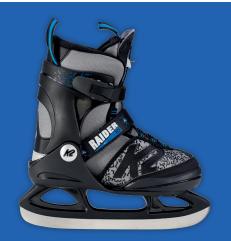

#### Ravens, Raiders and Marlees

Our Youth Collection consist of three durable, performance recreational skates designed with a five size adjustable system that grows with your child season after season. The K2 Youth Collection is available in two easy-to-use closure systems designed to empower children to lace up on their own at any age.

Junior Boa® Cuff

junior cuff for maximum

Boa\* System

individual sizes per skate

Raider Ice

Marlee Ice

| FEATURES + BENEFITS  |
|----------------------|
|                      |
| K2 Softboot*         |
| Comfort, performance |
| and style.           |