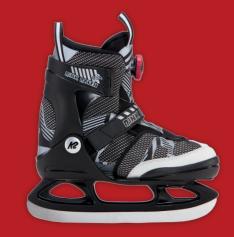

#### Ravens, Raiders and Marlees

Our Youth Collection consist of three durable, performance recreational skates designed with a five size adjustable system that grows with your child season after season. The K2 Youth Collection is available in two easy-to-use closure systems designed to empower children to lace up on their own at any age.

#### Rink Raven Boa®

5 Expandable Sizes // Boa\* System // Junior Boa\* Cuff Thinsulate\* // Water-repellent // Stainless Steel Blade

5 Expandable Sizes // Speed Lacing System // Junior Boa\* Cuff Thinsulate\* // Water-repellent // Stainless Steel Blade