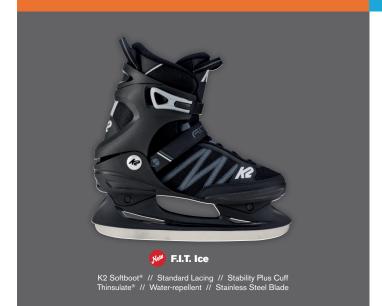

#### The F.I.T. Series

The F.I.T. Ice series is a performance driven recreational ice skate that mirrors the fitness forward success of our inline skate collection. The choice of three closure systems coupled with the K2 Softboot® fit, support, and comfort make the F.I.T. Ice the go-to alternative to your traditional hockey skate. Available with Thinsulate™ on the F.I.T. Ice Boa® and F.I.T. Ice Pro models.

F.I.T. Ice Boa®

K2 Softboot\* // Boa\* System // Stability Plus Cuff Thinsulate\* // Water-repellent // Stainless Steel Blade

F.I.T. Ice Pro

K2 Softboot\* // Speed Lacing System // Stability Plus Cuff Thinsulate\* // Water-repellent // Stainless Steel Blade