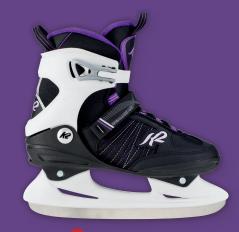

#### The Alexis Series

Introducing the all-new Alexis Ice Boa® Figure Blade and Alexis Ice Figure Blade. Modeled after our inline performance fitness skate collection and built using K2 Softboot® and Stability Plus Cuff, the Alexis Series Figure Blade provides superior fit, support, and comfort for advancing recreation figure skater. The Alexis Series is also available with our standard blade, and a choice between three closure systems from traditional lacing, one-pull Speed Lacing to the easy-on, easy-off BOA® System. Available with Thinsulate™ on all the Alexis Ice Boa, Pro, and Boa Figure Blade.

N<sup>∞</sup> Alexis Ice

K2 Softboot\* // Standard Lacing // Stability Plus Cuff Water-repellent // Stainless Steel Blade