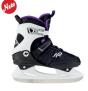

### All new Alexis Figure Blade

Go figure.

K2 glides into recreational figure skating with the introduction of two new Alexis figure blade skates.. Available with The Boa® System or standard lacing. The K2 engineered figure blade delivers maneuverability and stability coupled with the proven comfort of our Original SoftBoot®. Experience grace, style, and K2 ingenuity in the new Alexis Figure Blade Skate.

#### The Alexis Series

Introducing the all-new Alexis Ice Boa® Figure Blade and Alexis Ice Figure Blade. Modeled after our inline performance fitness skate collection and built using K2 Softboot® and Stability Plus Cuff, the Alexis Series Figure Blade provides superior fit, support, and comfort for advancing recreation figure skater. The Alexis Series is also available with our standard blade, and a choice between three closure systems from traditional lacing, one-pull Speed Lacing to the easy-on, easy-off BOA® System. Available with Thinsulate™ on all the Alexis Ice Boa, Pro, and Boa Figure Blade.

Alexis Ice Boa®

K2 Softboot\* // Boa\* System // Stability Plus Cuff Thinsulate\* // Water-repellent // Stainless Steel Blade

K2 Softboot\* // Boa\* System // Stability Plus Cuff
Thinsulate\* // Water-repellent // Stabiless Steel Figure Skate Blade