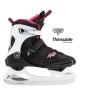

### Thinsulate<sup>™</sup> Liners

Because cold isn't cool.

No more cold toes. Thinsulate is considered "the warmest thin apparel insulation" available. In fact, when equal thicknesses are compared, it provides about 1½ times the warmth of down and about twice the warmth of other high-loft insulation materials. Double down with a sure thing, Thinsulate.

#### The Alexis Series

Introducing the all-new Alexis Ice Boa® Figure Blade and Alexis Ice Figure Blade. Modeled after our inline performance fitness skate collection and built using K2 Softboot® and Stability Plus Cuff, the Alexis Series Figure Blade provides superior fit, support, and comfort for advancing recreation figure skater. The Alexis Series is also available with our standard blade, and a choice between three closure systems from traditional lacing, one-pull Speed Lacing to the easy-on, easy-off BOA® System. Available with Thinsulate™ on all the Alexis Ice Boa, Pro, and Boa Figure Blade.

Alexis Ice Boa®

K2 Softboot\* // Boa\* System // Stability Plus Cuff Thinsulate\* // Water-repellent // Stainless Steel Blade

K2 Softboot\* // Boa\* System // Stability Plus Cuff
Thinsulate\* // Water-repellent // Stabiless Steel Figure Skate Blade