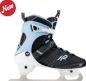

#### The Alexis Series

Introducing the all-new Alexis Ice Boa® Figure Blade and Alexis Ice Figure Blade. Modeled after our inline performance fitness skate collection and built using K2 Softboot® and Stability Plus Cuff, the Alexis Series Figure Blade provides superior fit, support, and comfort for advancing recreation figure skater. The Alexis Series is also available with our standard blade, and a choice between three closure systems from traditional lacing, one-pull Speed Lacing to the easy-on, easy-off BOA® System. Available with Thinsulate™ on all the Alexis Ice Boa, Pro, and Boa Figure Blade.

Alexis Ice Figure Blade

K2 Softboot\* // Standard Lacing // Stability Plus Cu Water-repellent // Stainless Steel Figure Skate Blad

K2 Softboot\* // Speed Lacing System // Stability Plus Cuff Thinsulate\* // Water-repellent // Stainless Steel Blade

N<sup>∞</sup> Alexis Ice

K2 Softboot\* // Standard Lacing // Stability Plus Cuff Water-repellent // Stainless Steel Blade