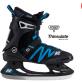

## The Boa<sup>®</sup> System

Easy on, easy off.

Boa makes it easy to get your skates on and off quickly—and to make instant adjustments throughout the day—without ever having to remove your gloves. Give your feet some breathing room while warming up in the warming tent then dial in for performance while you skate.

#### The F.I.T. Series

The F.I.T. Ice series is a performance driven recreational ice skate that mirrors the fitness forward success of our inline skate collection. The choice of three closure systems coupled with the K2 Softboot® fit, support, and comfort make the F.I.T. Ice the go-to alternative to your traditional hockey skate. Available with Thinsulate™ on the F.I.T. Ice Boa® and F.I.T. Ice Pro models.

F.I.T. Ice Boa®

K2 Softboot\* // Boa\* System // Stability Plus Cuff Thinsulate\* // Water-repellent // Stainless Steel Blade

F.I.T. Ice Pro

K2 Softboot\* // Speed Lacing System // Stability Plus Cuff Thinsulate\* // Water-repellent // Stainless Steel Blade