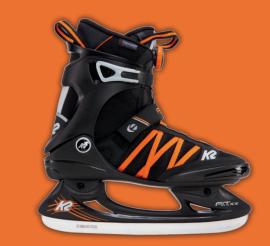

#### The F.I.T. Series

The F.I.T. Ice series is a performance driven recreational ice skate that mirrors the fitness forward success of our inline skate collection. The choice of three closure systems coupled with the K2 Softboot® fit, support, and comfort make the F.I.T. Ice the go-to alternative to your traditional hockey skate. Available with Thinsulate™ on the F.I.T. Ice Boa® and F.I.T. Ice Pro models.

F.I.T. Ice Boa®

K2 Softboot\* // Boa\* System // Stability Plus Cuff Thinsulate\* // Water-repellent // Stainless Steel Blade

F.I.T. Ice Pro

K2 Softboot\* // Speed Lacing System // Stability Plus Cuff Thinsulate\* // Water-repellent // Stainless Steel Blade