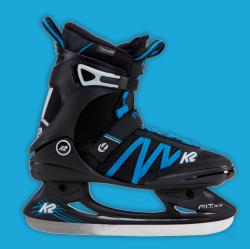

#### The F.I.T. Series

The F.I.T. Ice series is a performance driven recreational ice skate that mirrors the fitness forward success of our inline skate collection. The choice of three closure systems coupled with the K2 Softboot® fit, support, and comfort make the F.I.T. Ice the go-to alternative to your traditional hockey skate. Available with Thinsulate™ on the F.I.T. Ice Boa® and F.I.T. Ice Pro models.

F.I.T. Ice Boa®

K2 Softboot\* // Boa\* System // Stability Plus Cuff Thinsulate\* // Water-repellent // Stainless Steel Blade

F.I.T. Ice Pro

K2 Softboot\* // Speed Lacing System // Stability Plus Cuff Thinsulate\* // Water-repellent // Stainless Steel Blade