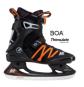

#### The F.I.T. Series

The F.I.T. Ice series is a performance driven recreational ice skate that mirrors the fitness forward success of our inline skate collection. The choice of three closure systems coupled with the K2 Softboot® fit, support, and comfort make the F.I.T. Ice the go-to alternative to your traditional hockey skate. Available with Thinsulate™ on the F.I.T. Ice Boa® and F.I.T. Ice Pro models.

F.I.T. Ice Boa®

K2 Softboot\* // Boa\* System // Stability Plus Cuff Thinsulate\* // Water-repellent // Stainless Steel Blade

F.I.T. Ice Pro

K2 Softboot\* // Speed Lacing System // Stability Plus Cuff Thinsulate\* // Water-repellent // Stainless Steel Blade