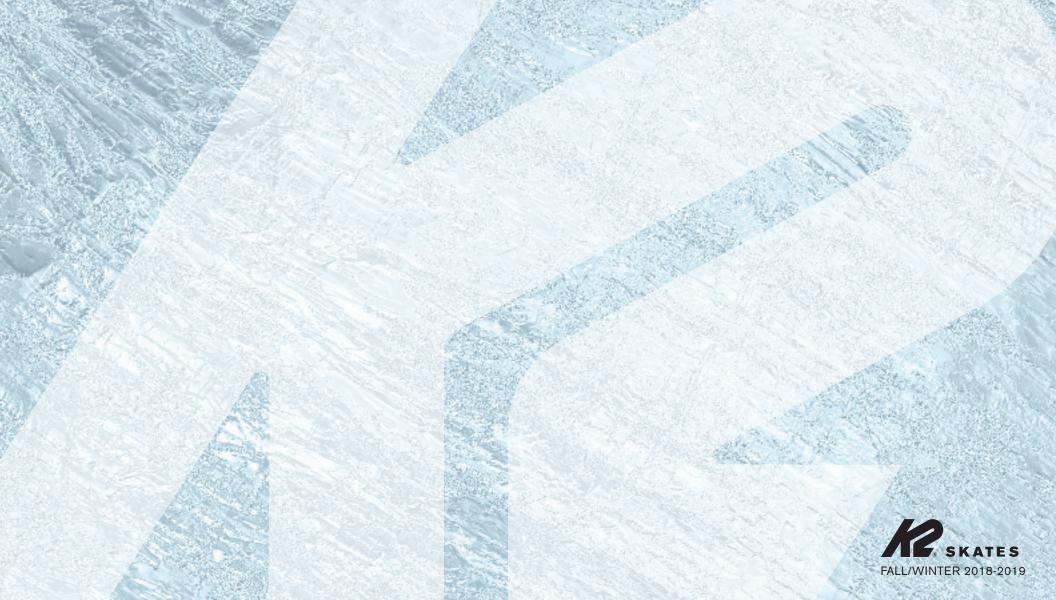

#### The Alexis Series

Introducing the all-new Alexis Ice Boa® Figure Blade and Alexis Ice Figure Blade. Modeled after our inline performance fitness skate collection and built using K2 Softboot® and Stability Plus Cuff, the Alexis Series Figure Blade provides superior fit, support, and comfort for advancing recreation figure skater. The Alexis Series is also available with our standard blade, and a choice between three closure systems from traditional lacing, one-pull Speed Lacing to the easy-on, easy-off BOA® System. Available with Thinsulate™ on all the Alexis Ice Boa, Pro, and Boa Figure Blade.

Alexis Ice Boa®

K2 Softboot\* // Boa\* System // Stability Plus Cuff Thinsulate\* // Water-repellent // Stainless Steel Blade

K2 Softboot\* // Boa\* System // Stability Plus Cuff
Thinsulate\* // Water-repellent // Stabiless Steel Figure Skate Blade