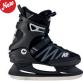

#### The F.I.T. Series

The F.I.T. Ice series is a performance driven recreational ice skate that mirrors the fitness forward success of our inline skate collection. The choice of three closure systems coupled with the K2 Softboot® fit, support, and comfort make the F.I.T. Ice the go-to alternative to your traditional hockey skate. Available with Thinsulate™ on the F.I.T. Ice Boa® and F.I.T. Ice Pro models.

F.I.T. Ice Boa®

K2 Softboot\* // Boa\* System // Stability Plus Cuff Thinsulate\* // Water-repellent // Stainless Steel Blade

F.I.T. Ice Pro

K2 Softboot\* // Speed Lacing System // Stability Plus Cuff Thinsulate\* // Water-repellent // Stainless Steel Blade