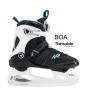

## The Boa<sup>®</sup> System

Easy on, easy off.

Boa makes it easy to get your skates on and off quickly—and to make instant adjustments throughout the day—without ever having to remove your gloves. Give your feet some breathing room while warming up in the warming tent then dial in for performance while you skate.

#### The Alexis Series

Introducing the all-new Alexis Ice Boa® Figure Blade and Alexis Ice Figure Blade. Modeled after our inline performance fitness skate collection and built using K2 Softboot® and Stability Plus Cuff, the Alexis Series Figure Blade provides superior fit, support, and comfort for advancing recreation figure skater. The Alexis Series is also available with our standard blade, and a choice between three closure systems from traditional lacing, one-pull Speed Lacing to the easy-on, easy-off BOA® System. Available with Thinsulate™ on all the Alexis Ice Boa, Pro, and Boa Figure Blade.

Alexis Ice Boa®

K2 Softboot\* // Boa\* System // Stability Plus Cuff Thinsulate\* // Water-repellent // Stainless Steel Blade

K2 Softboot\* // Boa\* System // Stability Plus Cuff
Thinsulate\* // Water-repellent // Stabiless Steel Figure Skate Blade