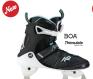

## The Boa<sup>®</sup> System

Easy on, easy off.

Boa makes it easy to get your skates on and off quickly—and to make instant adjustments throughout the day—without ever having to remove your gloves. Give your feet some breathing room while warming up in the warming tent then dial in for performance while you skate.

#### The Alexis Series

Introducing the all-new Alexis Ice Boa® Figure Blade and Alexis Ice Figure Blade. Modeled after our inline performance fitness skate collection and built using K2 Softboot® and Stability Plus Cuff, the Alexis Series Figure Blade provides superior fit, support, and comfort for advancing recreation figure skater. The Alexis Series is also available with our standard blade, and a choice between three closure systems from traditional lacing, one-pull Speed Lacing to the easy-on, easy-off BOA® System. Available with Thinsulate™ on all the Alexis Ice Boa, Pro, and Boa Figure Blade.

Alexis Ice Boa®

K2 Softboot\* // Boa\* System // Stability Plus Cuff Thinsulate\* // Water-repellent // Stainless Steel Blade

K2 Softboot\* // Boa\* System // Stability Plus Cuff
Thinsulate\* // Water-repellent // Stabiless Steel Figure Skate Blade