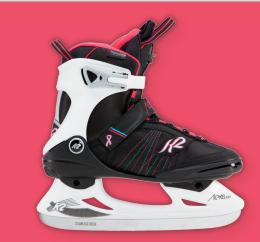

#### The Alexis Series

Introducing the all-new Alexis Ice Boa® Figure Blade and Alexis Ice Figure Blade. Modeled after our inline performance fitness skate collection and built using K2 Softboot® and Stability Plus Cuff, the Alexis Series Figure Blade provides superior fit, support, and comfort for advancing recreation figure skater. The Alexis Series is also available with our standard blade, and a choice between three closure systems from traditional lacing, one-pull Speed Lacing to the easy-on, easy-off BOA® System. Available with Thinsulate™ on all the Alexis Ice Boa, Pro, and Boa Figure Blade.

Alexis Ice Boa®

K2 Softboot\* // Boa\* System // Stability Plus Cuff Thinsulate\* // Water-repellent // Stainless Steel Blade

K2 Softboot\* // Boa\* System // Stability Plus Cuff
Thinsulate\* // Water-repellent // Stabiless Steel Figure Skate Blade