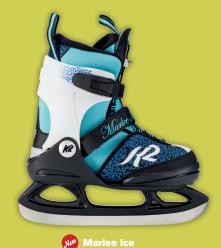

#### Ravens, Raiders and Marlees

Our Youth Collection consist of three durable, performance recreational skates designed with a five size adjustable system that grows with your child season after season. The K2 Youth Collection is available in two easy-to-use closure systems designed to empower children to lace up on their own at any age.

Junior Boa® Cuff

junior cuff for maximum

Boa\* System

individual sizes per skate

Raider Ice

Marlee Ice

| FEATURES + BENEFITS  |
|----------------------|
|                      |
| K2 Softboot*         |
| Comfort, performance |
| and style.           |