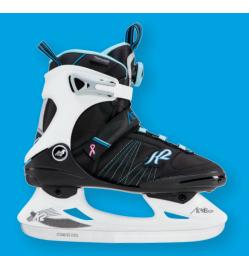

### All new Alexis Figure Blade

Go figure.

K2 glides into recreational figure skating with the introduction of two new Alexis figure blade skates.. Available with The Boa® System or standard lacing. The K2 engineered figure blade delivers maneuverability and stability coupled with the proven comfort of our Original SoftBoot®. Experience grace, style, and K2 ingenuity in the new Alexis Figure Blade Skate.

#### The Alexis Series

Introducing the all-new Alexis Ice Boa® Figure Blade and Alexis Ice Figure Blade. Modeled after our inline performance fitness skate collection and built using K2 Softboot® and Stability Plus Cuff, the Alexis Series Figure Blade provides superior fit, support, and comfort for advancing recreation figure skater. The Alexis Series is also available with our standard blade, and a choice between three closure systems from traditional lacing, one-pull Speed Lacing to the easy-on, easy-off BOA® System. Available with Thinsulate™ on all the Alexis Ice Boa, Pro, and Boa Figure Blade.