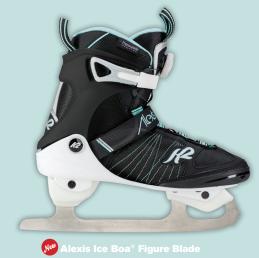

#### The Alexis Series

Introducing the all-new Alexis Ice Boa® Figure Blade and Alexis Ice Figure Blade. Modeled after our inline performance fitness skate collection and built using K2 Softboot® and Stability Plus Cuff, the Alexis Series Figure Blade provides superior fit, support, and comfort for advancing recreation figure skater. The Alexis Series is also available with our standard blade, and a choice between three closure systems from traditional lacing, one-pull Speed Lacing to the easy-on, easy-off BOA® System. Available with Thinsulate™ on all the Alexis Ice Boa, Pro, and Boa Figure Blade.

Alexis Ice Figure Blade

K2 Softboot\* // Standard Lacing // Stability Plus Cu Water-repellent // Stainless Steel Figure Skate Blad

K2 Softboot\* // Speed Lacing System // Stability Plus Cuff Thinsulate\* // Water-repellent // Stainless Steel Blade